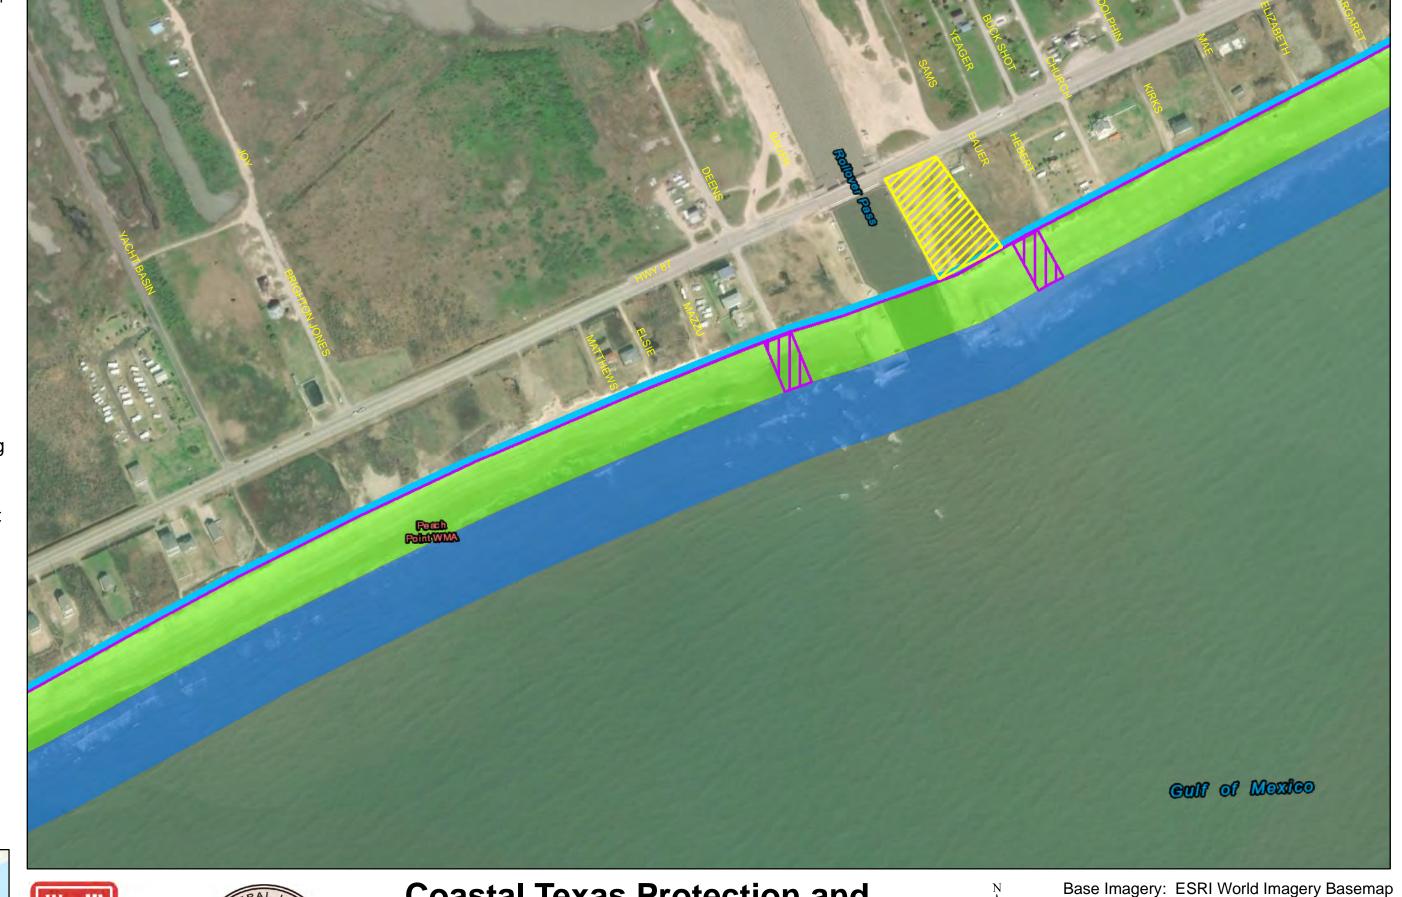

**Coastal Texas Protection and** Restoration Feasibility Study Beach and Dune System **Bolivar Peninsula** 

PROJECTION: STATE PLANE

ZONE: TX-SC 4204

Draft Date: 10Jan2020

- **Private Access**
- **Proposed Outfalls**
- **Navigation Gate** Tie-In
- **CBRS Unit Area**
- Vehicle Access
- **Temporary Staging** Area
- New Beach 250ft
- Dune Field 185ft
- Temporary Work Easement - 20ft
- Permanent Easement - 10ft