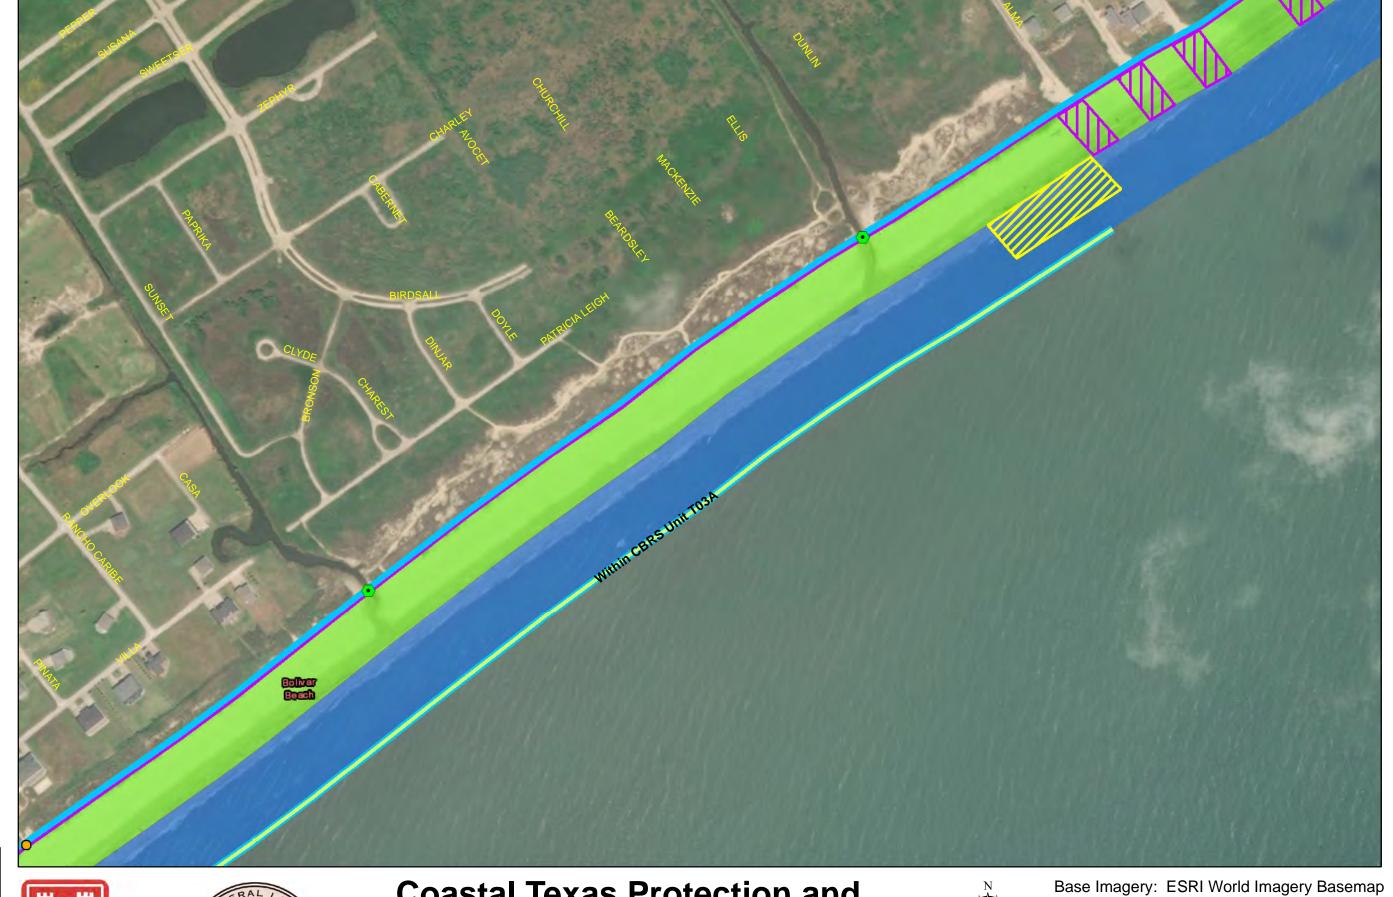

**Coastal Texas Protection and** Restoration Feasibility Study Beach and Dune System **Bolivar Peninsula** 

PROJECTION: STATE PLANE

ZONE: TX-SC 4204

Draft Date: 10Jan2020

- **Private Access**
- **Proposed Outfalls**
- **Navigation Gate** Tie-In
- **CBRS Unit Area**
- Vehicle Access
- **Temporary Staging** Area
- New Beach 250ft
- Dune Field 185ft
- Temporary Work Easement - 20ft
- Permanent Easement - 10ft

**Coastal Texas Protection and** Restoration Feasibility Study Beach and Dune System **Bolivar Peninsula** 

DATUM: NAD 1983

PROJECTION: STATE PLANE

ZONE: TX-SC 4204

Draft Date: 10Jan2020

- **Private Access**
- **Proposed Outfalls**
- **Navigation Gate** Tie-In
- **CBRS** Unit Area
- Vehicle Access
- **Temporary Staging** Area
- New Beach 250ft
- Dune Field 185ft
- Temporary Work Easement - 20ft
- Permanent Easement - 10ft