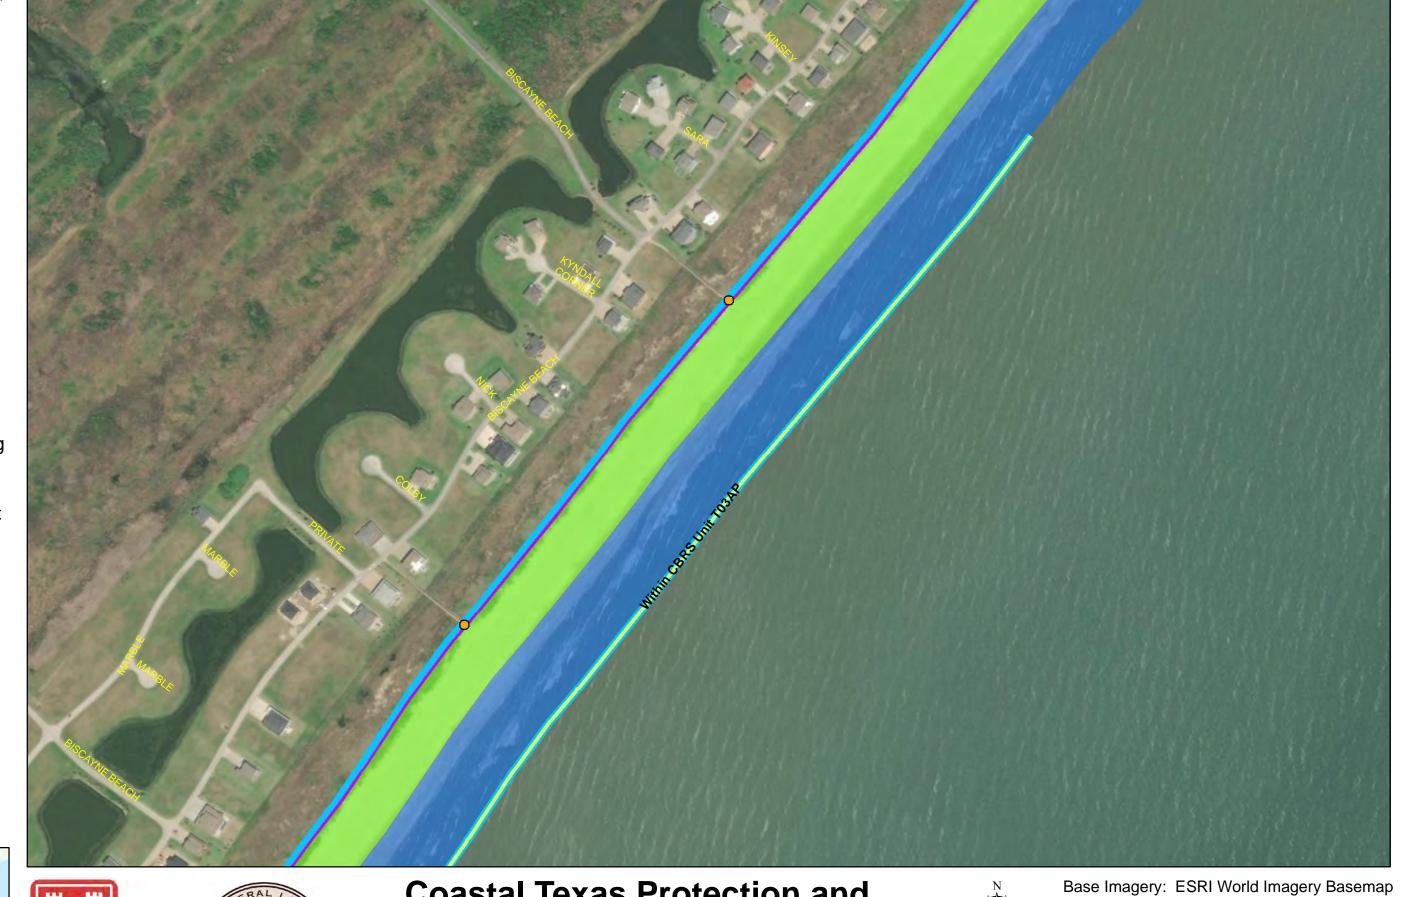

**Coastal Texas Protection and** Restoration Feasibility Study Beach and Dune System **Bolivar Peninsula** 

DATUM: NAD 1983

PROJECTION: STATE PLANE

ZONE: TX-SC 4204

Base Imagery: ESRI World Imagery Basemap

1,000

Draft Date: 10Jan2020

- **Private Access**
- **Proposed Outfalls**
- **Navigation Gate** Tie-In
- **CBRS** Unit Area
- Vehicle Access
- **Temporary Staging** Area
- New Beach 250ft
- Dune Field 185ft
- Temporary Work Easement - 20ft
- Permanent Easement - 10ft

**Coastal Texas Protection and** Restoration Feasibility Study Beach and Dune System **Bolivar Peninsula** 

DATUM: NAD 1983

PROJECTION: STATE PLANE

ZONE: TX-SC 4204

Draft Date: 10Jan2020

- **Private Access**
- **Proposed Outfalls**
- **Navigation Gate** Tie-In
- **CBRS** Unit Area
- Vehicle Access
- **Temporary Staging** Area
- New Beach 250ft
- Dune Field 185ft
- Temporary Work Easement - 20ft
- Permanent Easement - 10ft