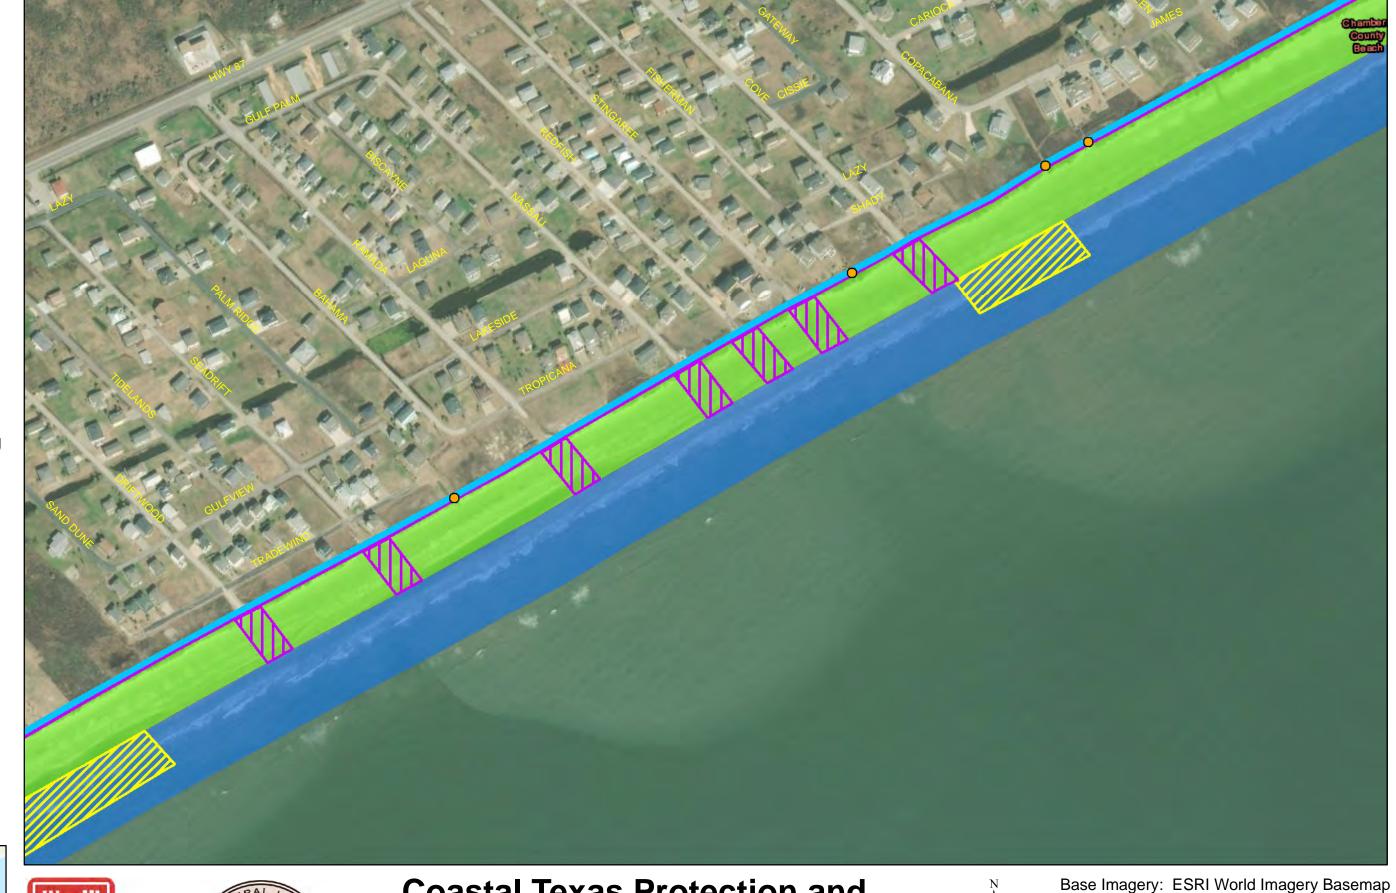

**Coastal Texas Protection and** Restoration Feasibility Study Beach and Dune System **Bolivar Peninsula** 

PROJECTION: STATE PLANE

ZONE: TX-SC 4204

Draft Date: 10Jan2020

- **Private Access**
- **Proposed Outfalls**
- **Navigation Gate** Tie-In
- **CBRS Unit Area**
- Vehicle Access
- **Temporary Staging** Area
- New Beach 250ft
- Dune Field 185ft
- Temporary Work Easement - 20ft
- Permanent Easement - 10ft

**Coastal Texas Protection and** Restoration Feasibility Study Beach and Dune System **Bolivar Peninsula** 

DATUM: NAD 1983

PROJECTION: STATE PLANE

ZONE: TX-SC 4204

Draft Date: 10Jan2020

- **Private Access**
- **Proposed Outfalls**
- **Navigation Gate** Tie-In
- **CBRS** Unit Area
- Vehicle Access
- **Temporary Staging** Area
- New Beach 250ft
- Dune Field 185ft
- Temporary Work Easement - 20ft
- Permanent Easement - 10ft