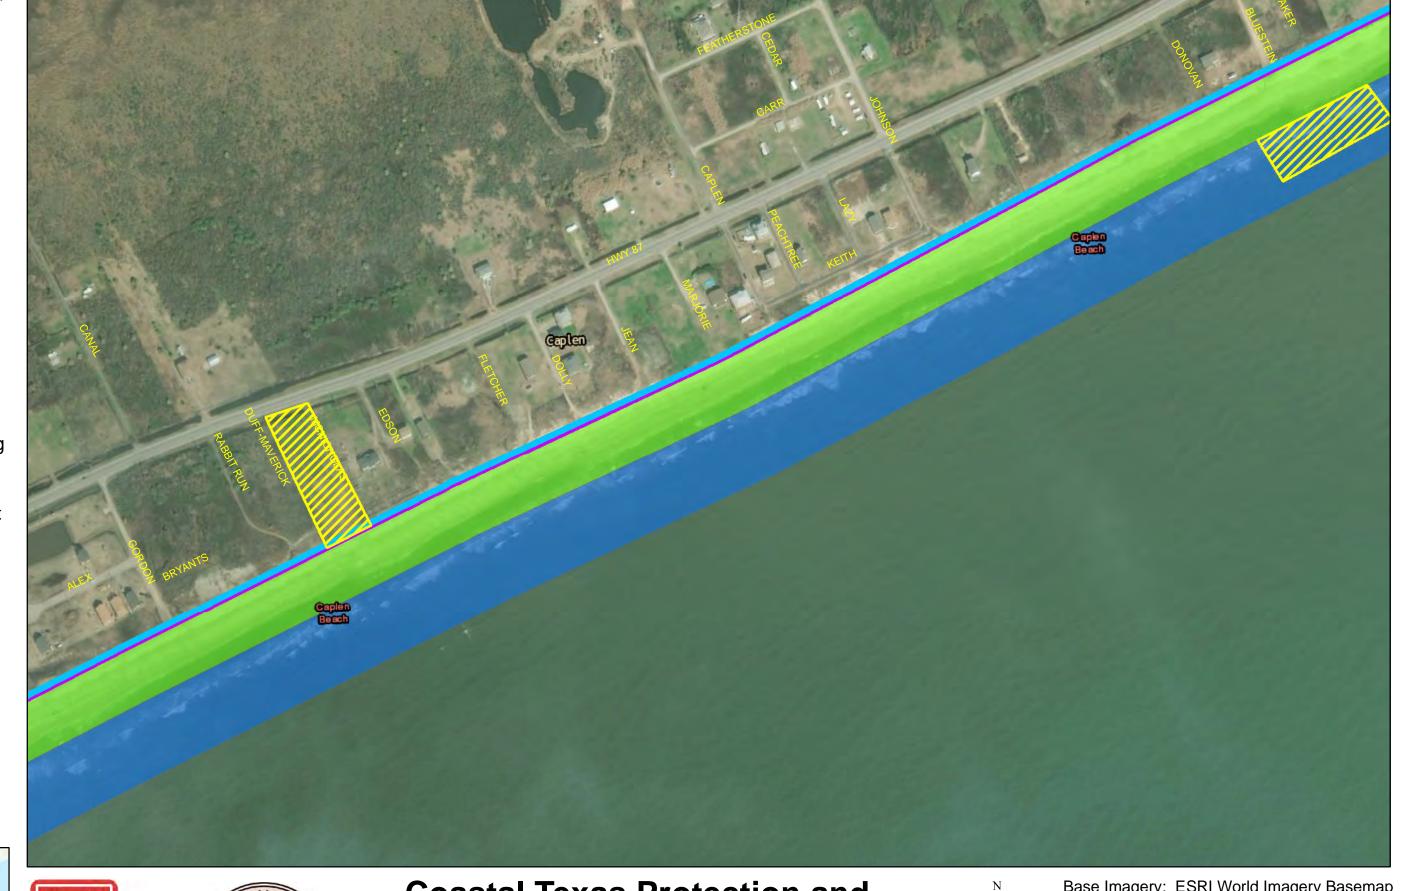

**Coastal Texas Protection and** Restoration Feasibility Study Beach and Dune System **Bolivar Peninsula** 

DATUM: NAD 1983

PROJECTION: STATE PLANE

ZONE: TX-SC 4204

Draft Date: 10Jan2020

- **Private Access**
- **Proposed Outfalls**
- **Navigation Gate** Tie-In
- **CBRS** Unit Area
- Vehicle Access
- **Temporary Staging** Area
- New Beach 250ft
- Dune Field 185ft
- Temporary Work Easement - 20ft
- Permanent Easement - 10ft

**Coastal Texas Protection and** Restoration Feasibility Study Beach and Dune System **Bolivar Peninsula** 

DATUM: NAD 1983

PROJECTION: STATE PLANE

ZONE: TX-SC 4204

Draft Date: 10Jan2020

- Private Access
- Proposed Outfalls
- Navigation Gate Tie-In
- CBRS Unit Area
- Vehicle Access
- Temporary Staging
  Area
- New Beach 250ft
- Dune Field 185ft
- Temporary Work Easement - 20ft
- Permanent Easement - 10ft