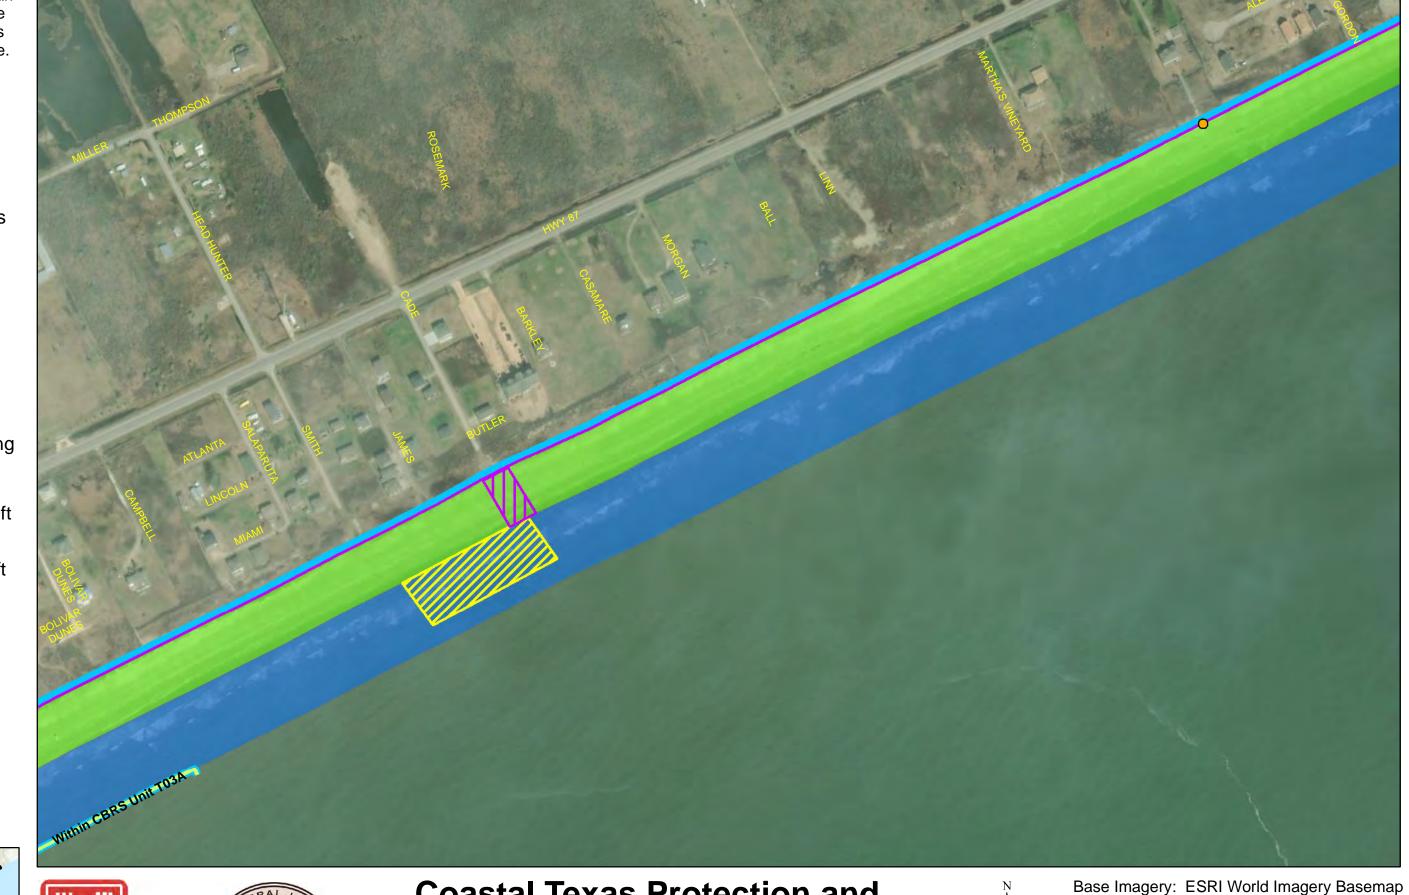

**Coastal Texas Protection and** Restoration Feasibility Study Beach and Dune System **Bolivar Peninsula** 

PROJECTION: STATE PLANE

ZONE: TX-SC 4204

Draft Date: 10Jan2020

- **Private Access**
- **Proposed Outfalls**
- **Navigation Gate** Tie-In
- **CBRS Unit Area**
- Vehicle Access
- **Temporary Staging** Area
- New Beach 250ft
- Dune Field 185ft
- Temporary Work Easement - 20ft
- Permanent Easement - 10ft

**Coastal Texas Protection and** Restoration Feasibility Study Beach and Dune System **Bolivar Peninsula** 

DATUM: NAD 1983

PROJECTION: STATE PLANE

ZONE: TX-SC 4204

Draft Date: 10Jan2020

- **Private Access**
- **Proposed Outfalls**
- **Navigation Gate** Tie-In
- **CBRS** Unit Area
- Vehicle Access
- **Temporary Staging** Area
- New Beach 250ft
- Dune Field 185ft
- Temporary Work Easement - 20ft
- Permanent Easement - 10ft