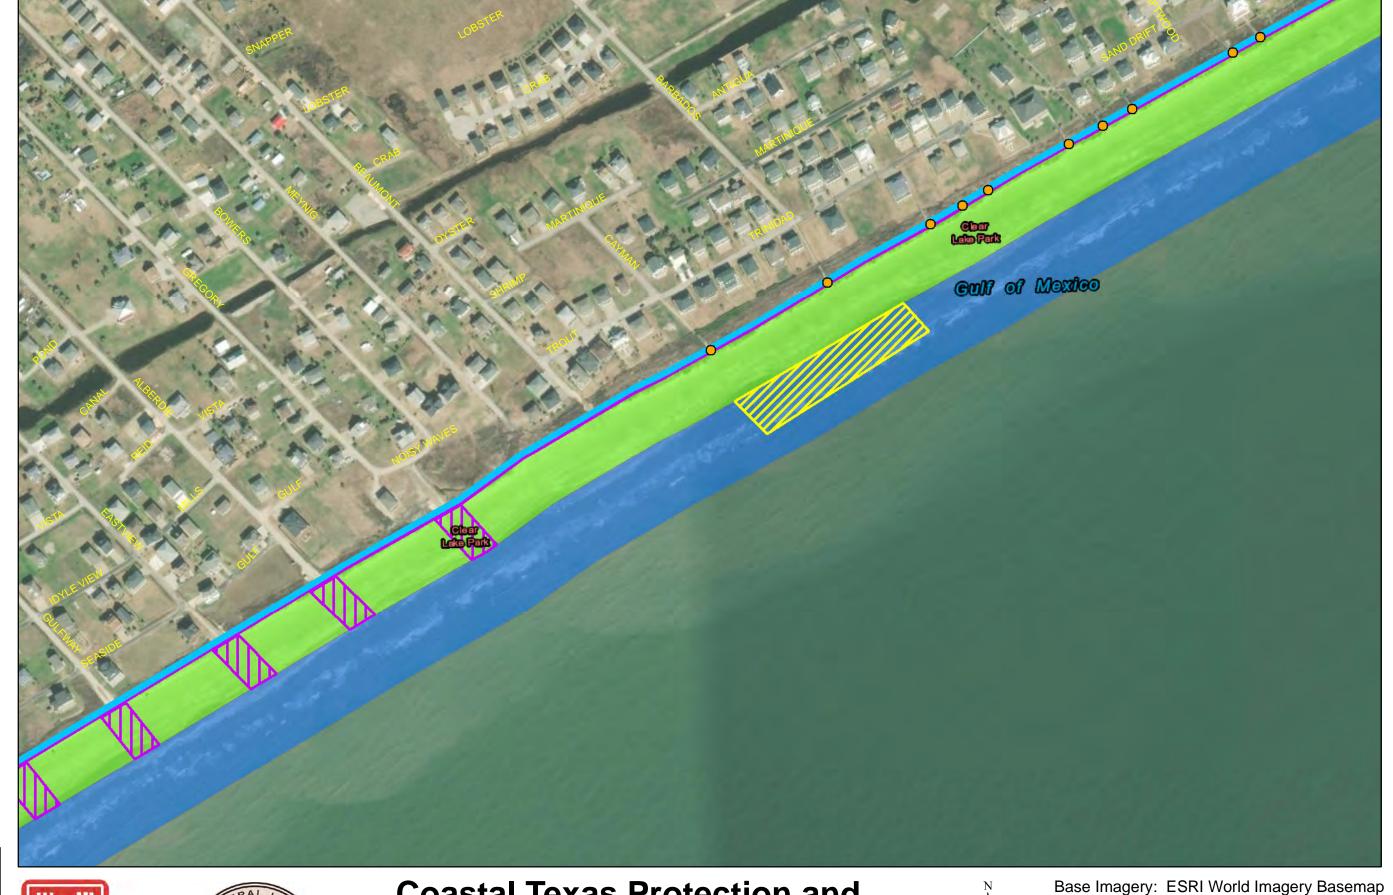

**Coastal Texas Protection and** Restoration Feasibility Study Beach and Dune System **Bolivar Peninsula** 

PROJECTION: STATE PLANE

ZONE: TX-SC 4204

Draft Date: 10Jan2020

- **Private Access**
- **Proposed Outfalls**
- **Navigation Gate** Tie-In
- **CBRS Unit Area**
- Vehicle Access
- **Temporary Staging** Area
- New Beach 250ft
- Dune Field 185ft
- Temporary Work Easement - 20ft
- Permanent Easement - 10ft

**Coastal Texas Protection and** Restoration Feasibility Study Beach and Dune System **Bolivar Peninsula** 

DATUM: NAD 1983

PROJECTION: STATE PLANE

ZONE: TX-SC 4204

Draft Date: 10Jan2020

- **Private Access**
- **Proposed Outfalls**
- **Navigation Gate** Tie-In
- **CBRS** Unit Area
- Vehicle Access
- **Temporary Staging** Area
- New Beach 250ft
- Dune Field 185ft
- Temporary Work Easement - 20ft
- Permanent Easement - 10ft

**Coastal Texas Protection and** Restoration Feasibility Study Beach and Dune System **Bolivar Peninsula** 

DATUM: NAD 1983

PROJECTION: STATE PLANE

ZONE: TX-SC 4204

Draft Date: 10Jan2020

- Private Access
- Proposed Outfalls
- Navigation Gate Tie-In
- CBRS Unit Area
- Vehicle Access
- Temporary Staging
  Area
- New Beach 250ft
- Dune Field 185ft
- Temporary Work Easement - 20ft
- Permanent Easement - 10ft