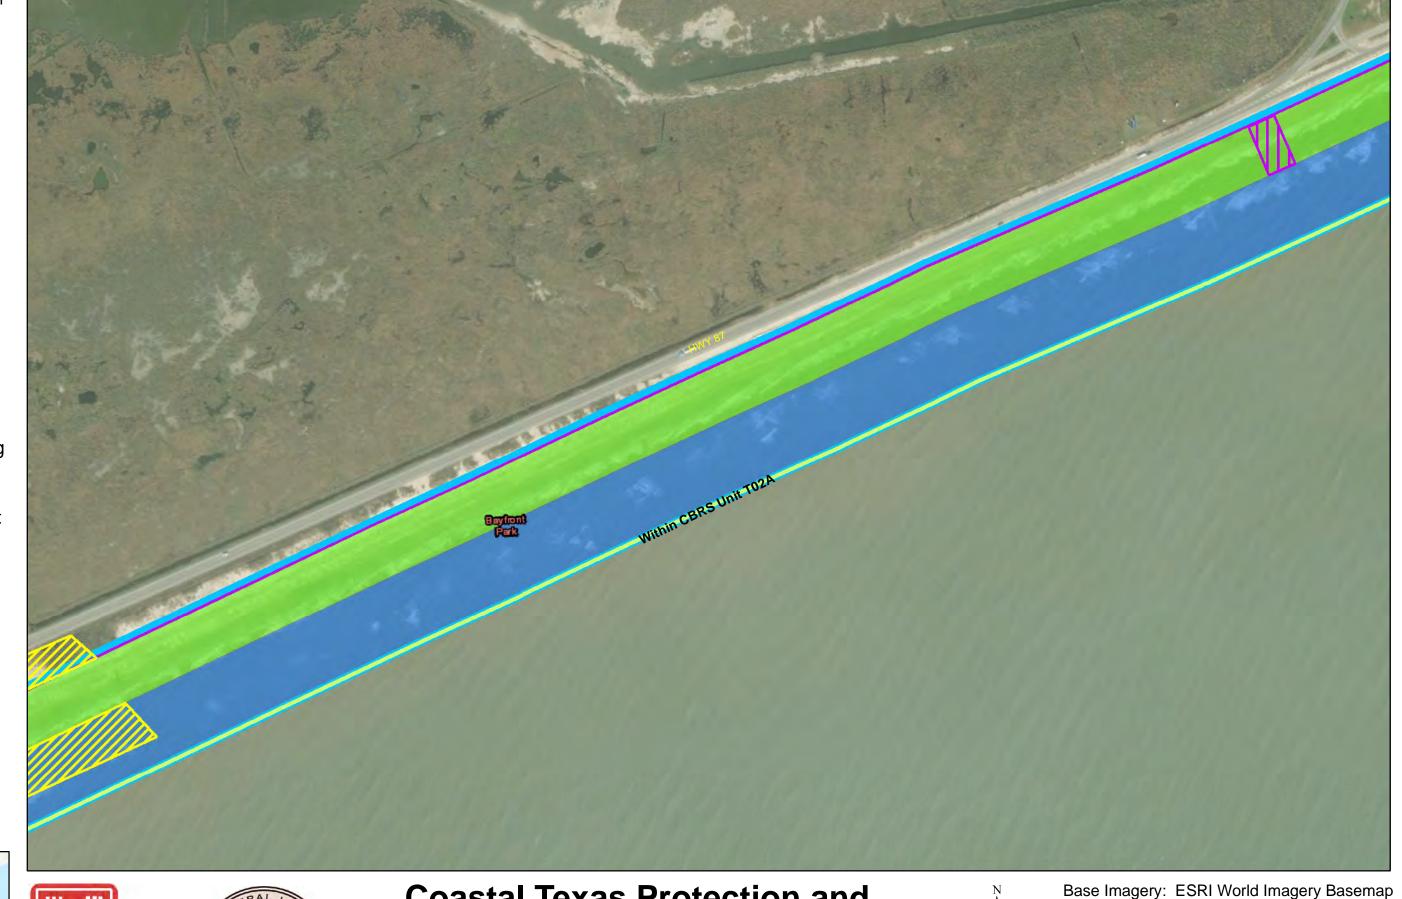

**Coastal Texas Protection and** Restoration Feasibility Study Beach and Dune System **Bolivar Peninsula** 

PROJECTION: STATE PLANE

ZONE: TX-SC 4204

Draft Date: 10Jan2020

- **Private Access**
- **Proposed Outfalls**
- **Navigation Gate** Tie-In
- **CBRS Unit Area**
- Vehicle Access
- **Temporary Staging** Area
- New Beach 250ft
- Dune Field 185ft
- Temporary Work Easement - 20ft
- Permanent Easement - 10ft

**Coastal Texas Protection and** Restoration Feasibility Study Beach and Dune System **Bolivar Peninsula** 

DATUM: NAD 1983

PROJECTION: STATE PLANE

ZONE: TX-SC 4204

Draft Date: 10Jan2020

- **Private Access**
- **Proposed Outfalls**
- **Navigation Gate** Tie-In
- **CBRS** Unit Area
- Vehicle Access
- **Temporary Staging** Area
- New Beach 250ft
- Dune Field 185ft
- Temporary Work Easement - 20ft
- Permanent Easement - 10ft