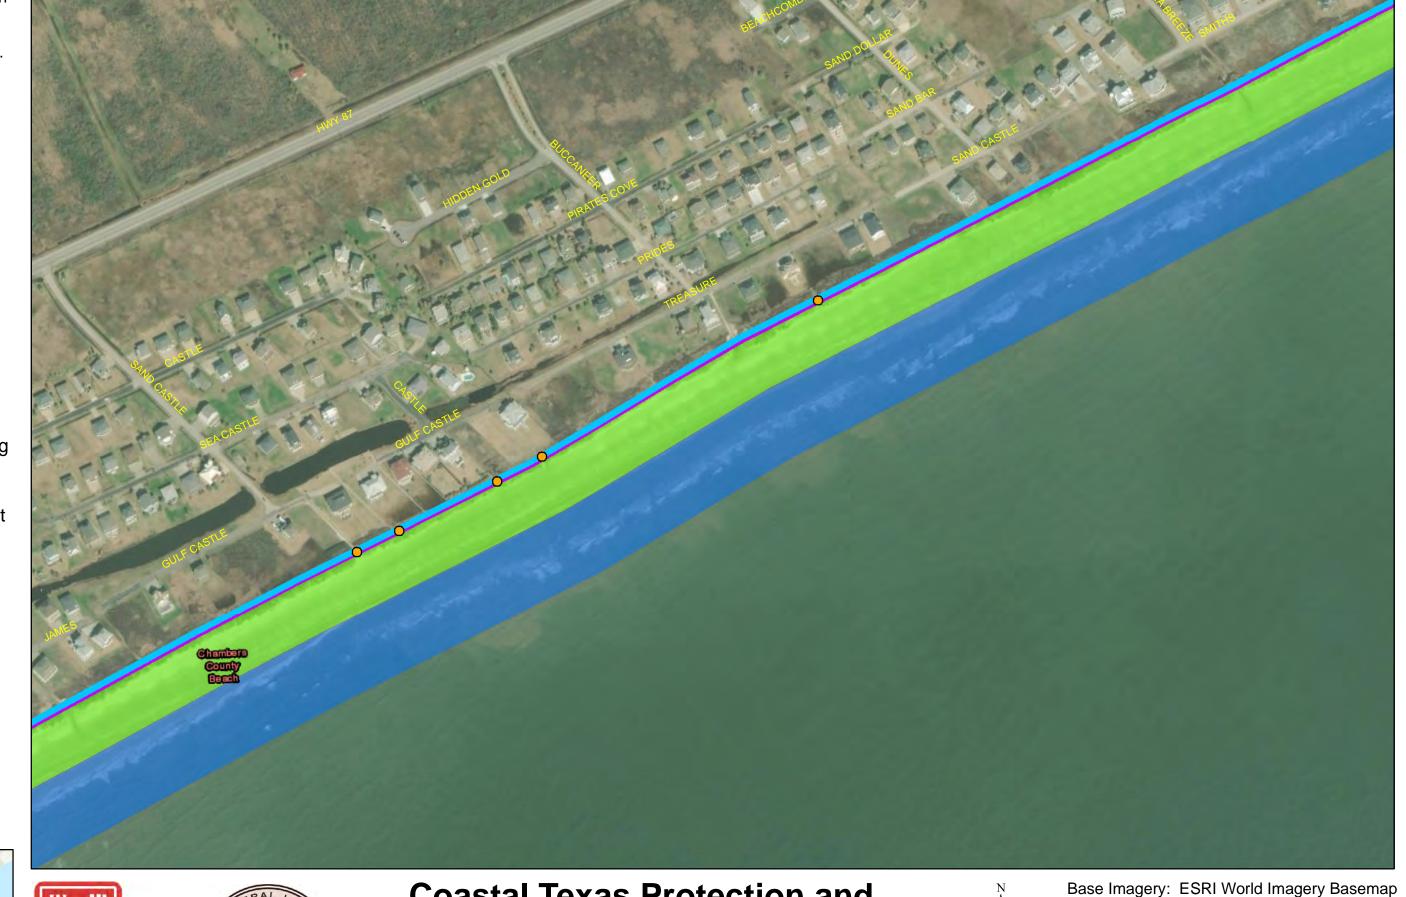

**Coastal Texas Protection and** Restoration Feasibility Study Beach and Dune System **Bolivar Peninsula** 

DATUM: NAD 1983

PROJECTION: STATE PLANE

ZONE: TX-SC 4204

Draft Date: 10Jan2020

- **Private Access**
- **Proposed Outfalls**
- **Navigation Gate** Tie-In
- **CBRS** Unit Area
- Vehicle Access
- **Temporary Staging** Area
- New Beach 250ft
- Dune Field 185ft
- Temporary Work Easement - 20ft
- Permanent Easement - 10ft

**Coastal Texas Protection and** Restoration Feasibility Study Beach and Dune System **Bolivar Peninsula** 

DATUM: NAD 1983

PROJECTION: STATE PLANE

ZONE: TX-SC 4204

Draft Date: 10Jan2020

- Private Access
- Proposed Outfalls
- Navigation Gate Tie-In
- CBRS Unit Area
- Vehicle Access
- Temporary Staging
  Area
- New Beach 250ft
- Dune Field 185ft
- Temporary Work Easement - 20ft
- Permanent Easement - 10ft