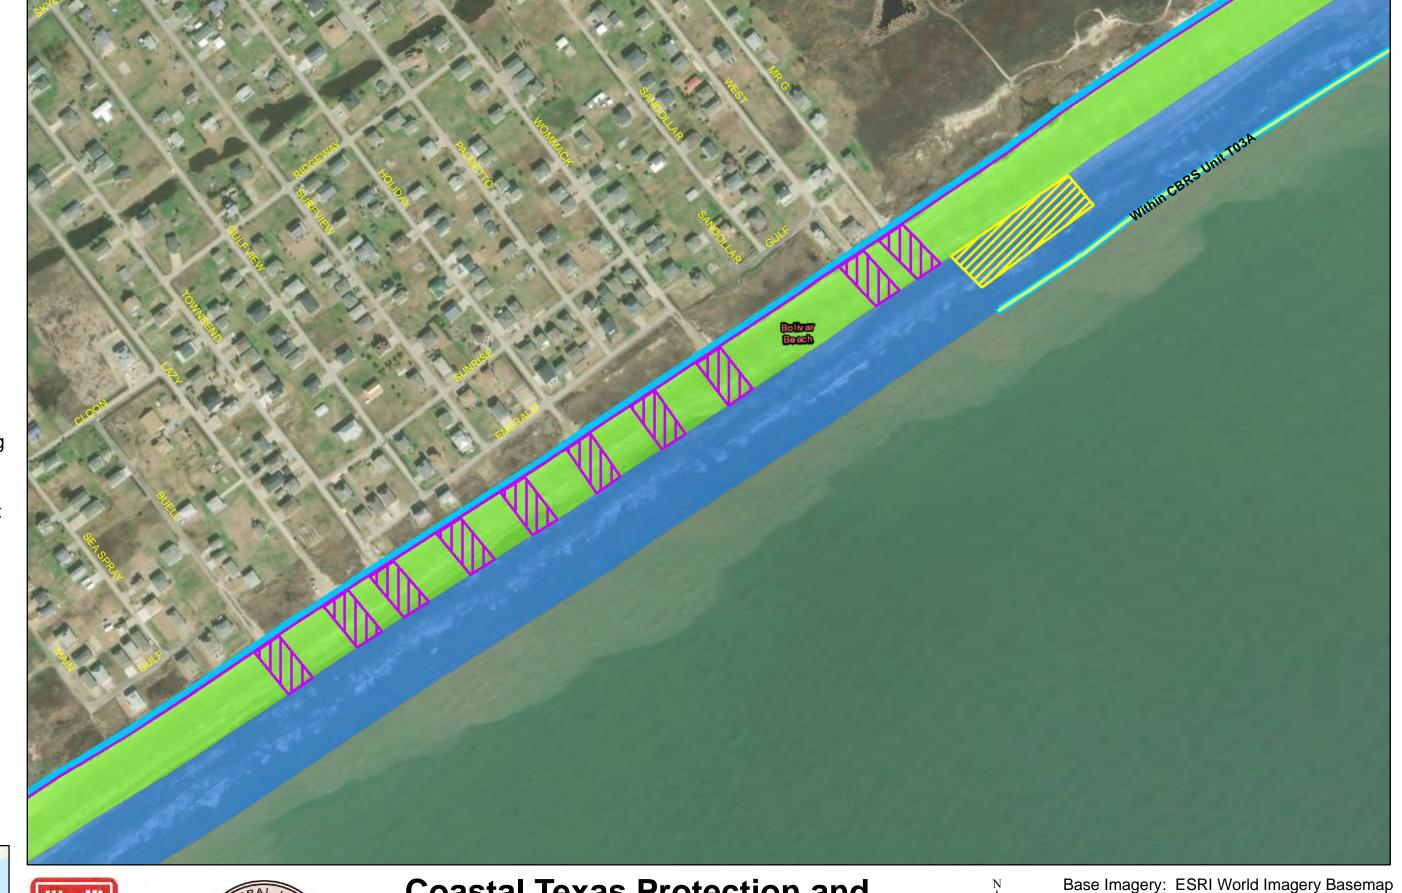

Coastal Texas Protection and Restoration Feasibility Study
Beach and Dune System
Bolivar Peninsula

PROJECTION: STATE PLANE

ZONE: TX-SC 4204

Base imagery: ESRI World imagery Basema

0 125 250 500 F

Draft Date: 10Jan2020

- **Private Access**
- **Proposed Outfalls**
- **Navigation Gate** Tie-In
- **CBRS** Unit Area
- Vehicle Access
- Temporary Staging Area
- New Beach 250ft
- Dune Field 185ft
- Temporary Work Easement - 20ft
- Permanent Easement - 10ft