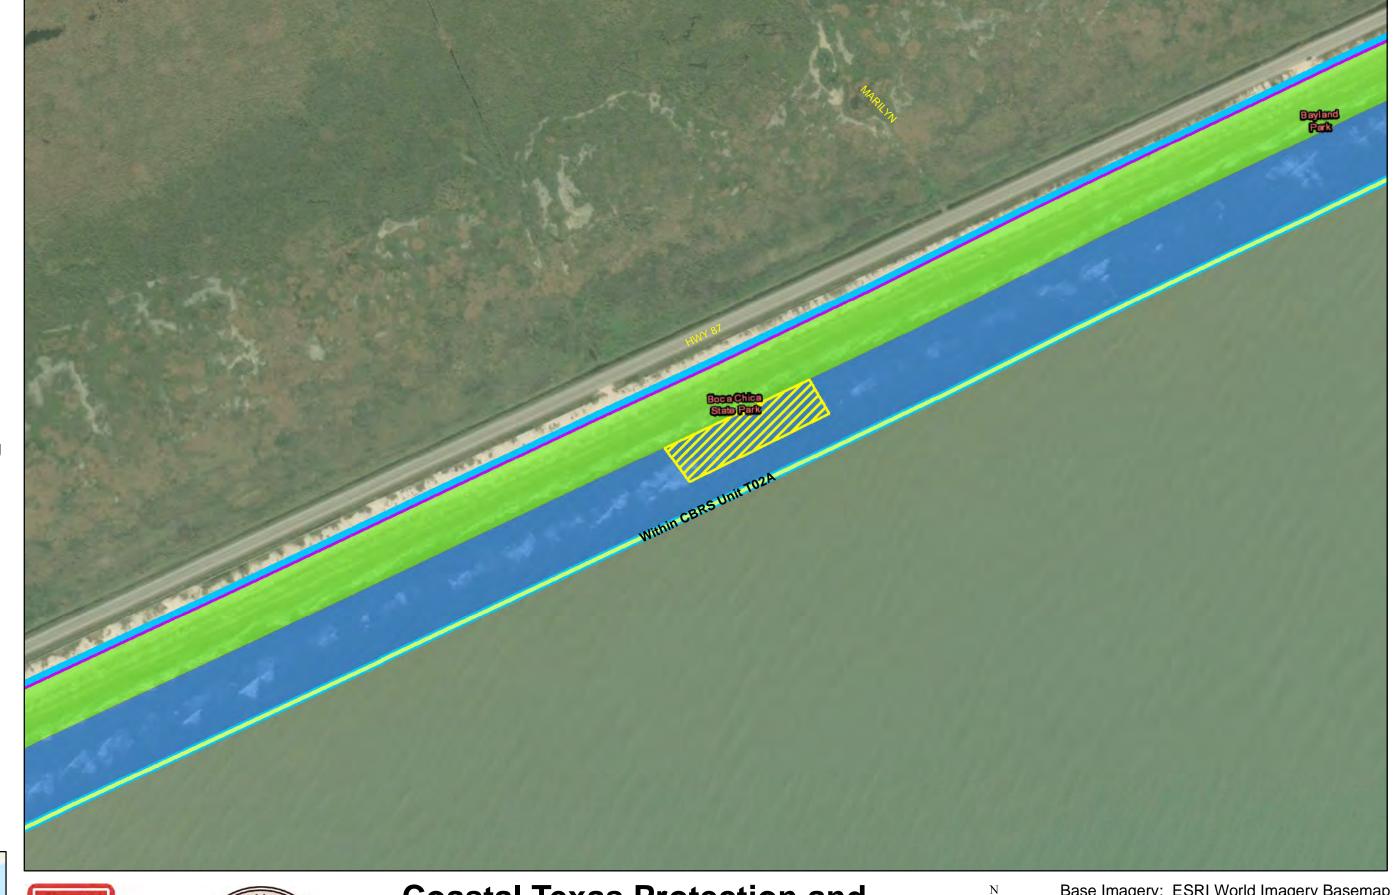

Coastal Texas Protection and Restoration Feasibility Study
Beach and Dune System
Bolivar Peninsula

PROJECTION: STATE PLANE

ZONE: TX-SC 4204

Base imagery: ESRI World imagery Basema

0 125 250 500 F

Draft Date: 10Jan2020

- **Private Access**
- **Proposed Outfalls**
- **Navigation Gate** Tie-In
- **CBRS** Unit Area
- Vehicle Access
- Temporary Staging Area
- New Beach 250ft
- Dune Field 185ft
- Temporary Work Easement - 20ft
- Permanent Easement - 10ft