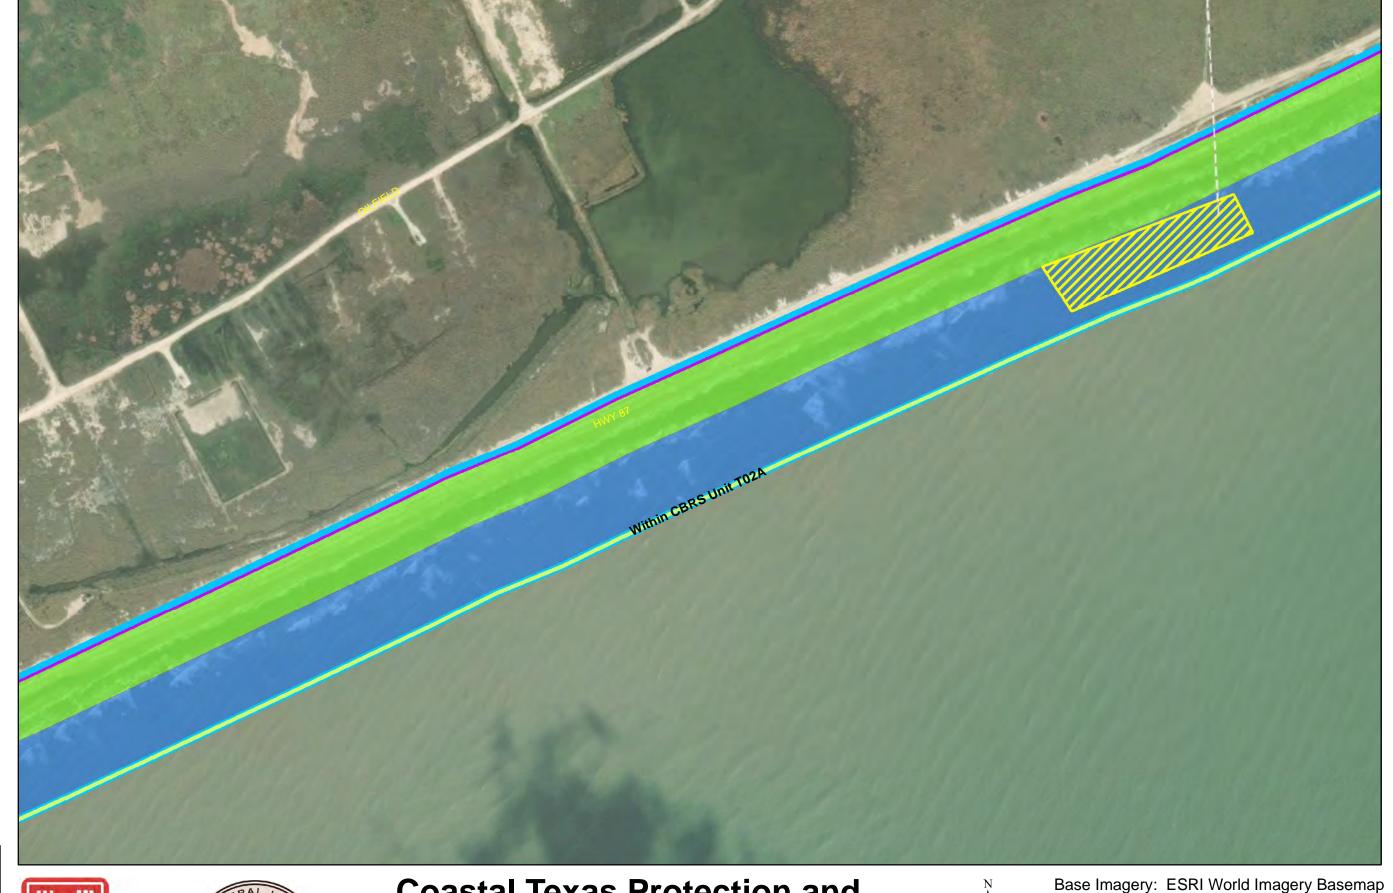

**Coastal Texas Protection and** Restoration Feasibility Study Beach and Dune System **Bolivar Peninsula** 

PROJECTION: STATE PLANE

ZONE: TX-SC 4204

Draft Date: 10Jan2020

- **Private Access**
- **Proposed Outfalls**
- **Navigation Gate** Tie-In
- **CBRS Unit Area**
- Vehicle Access
- **Temporary Staging** Area
- New Beach 250ft
- Dune Field 185ft
- Temporary Work Easement - 20ft
- Permanent Easement - 10ft

**Coastal Texas Protection and** Restoration Feasibility Study Beach and Dune System **Bolivar Peninsula** 

DATUM: NAD 1983

PROJECTION: STATE PLANE

ZONE: TX-SC 4204

Draft Date: 10Jan2020

- **Private Access**
- **Proposed Outfalls**
- **Navigation Gate** Tie-In
- **CBRS** Unit Area
- Vehicle Access
- **Temporary Staging** Area
- New Beach 250ft
- Dune Field 185ft
- Temporary Work Easement - 20ft
- Permanent Easement - 10ft