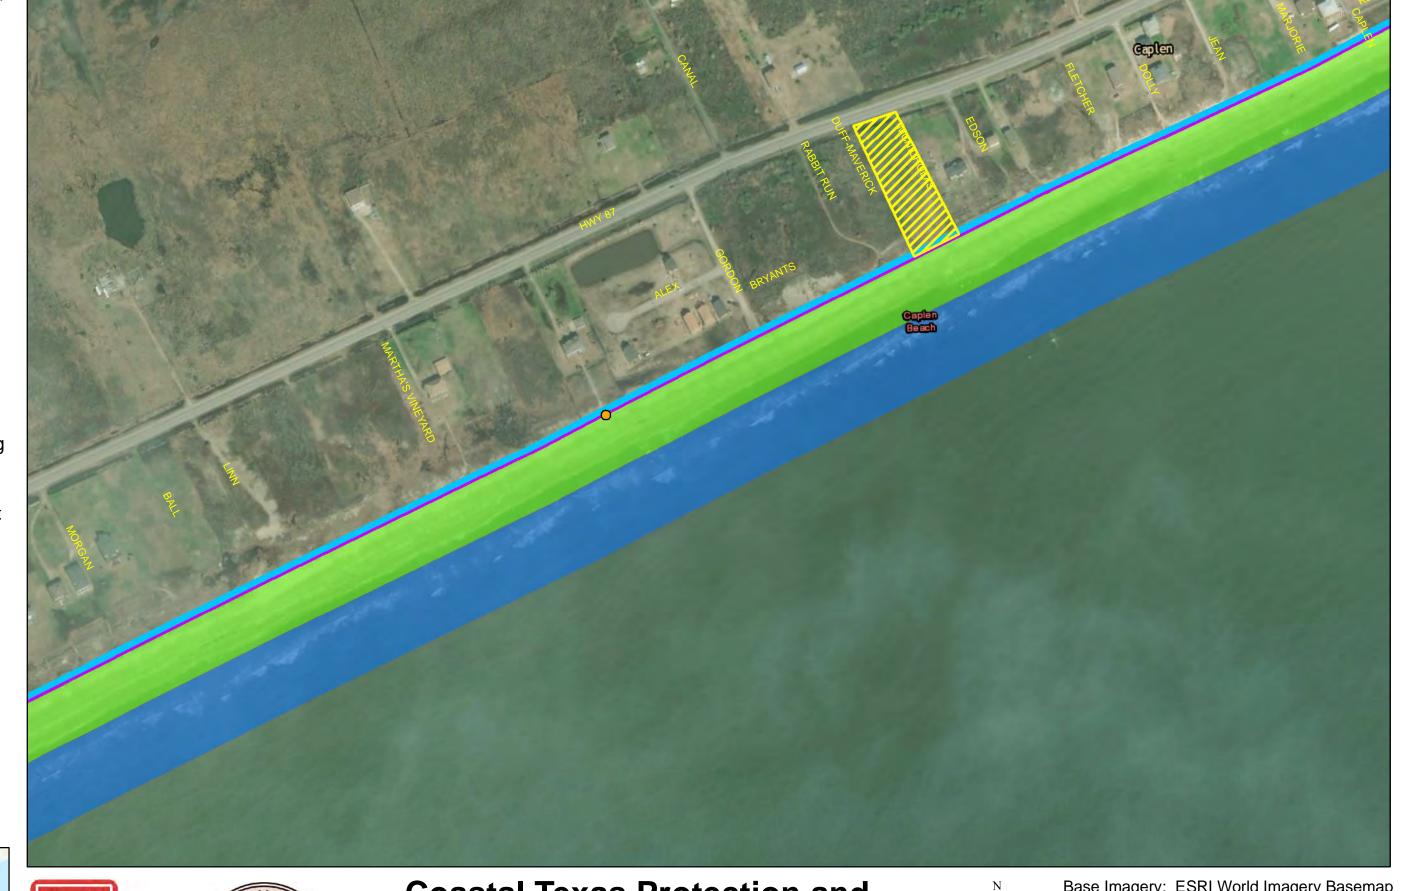

Coastal Texas Protection and Restoration Feasibility Study Beach and Dune System Bolivar Peninsula

Base Imagery: ESRI Basemaps

0 2 4

Miles

Draft Date: 10Jan2020

- **Private Access**
- **Proposed Outfalls**
- **Navigation Gate** Tie-In
- **CBRS Unit Area**
- Vehicle Access
- **Temporary Staging** Area
- New Beach 250ft
- Dune Field 185ft
- Temporary Work Easement - 20ft
- Permanent Easement - 10ft

**Coastal Texas Protection and** Restoration Feasibility Study Beach and Dune System **Bolivar Peninsula** 

DATUM: NAD 1983

PROJECTION: STATE PLANE

ZONE: TX-SC 4204

Base Imagery: ESRI World Imagery Basemap

1,000

Draft Date: 10Jan2020

- **Private Access**
- **Proposed Outfalls**
- **Navigation Gate** Tie-In
- **CBRS** Unit Area
- Vehicle Access
- **Temporary Staging** Area
- New Beach 250ft
- Dune Field 185ft
- Temporary Work Easement - 20ft
- Permanent Easement - 10ft