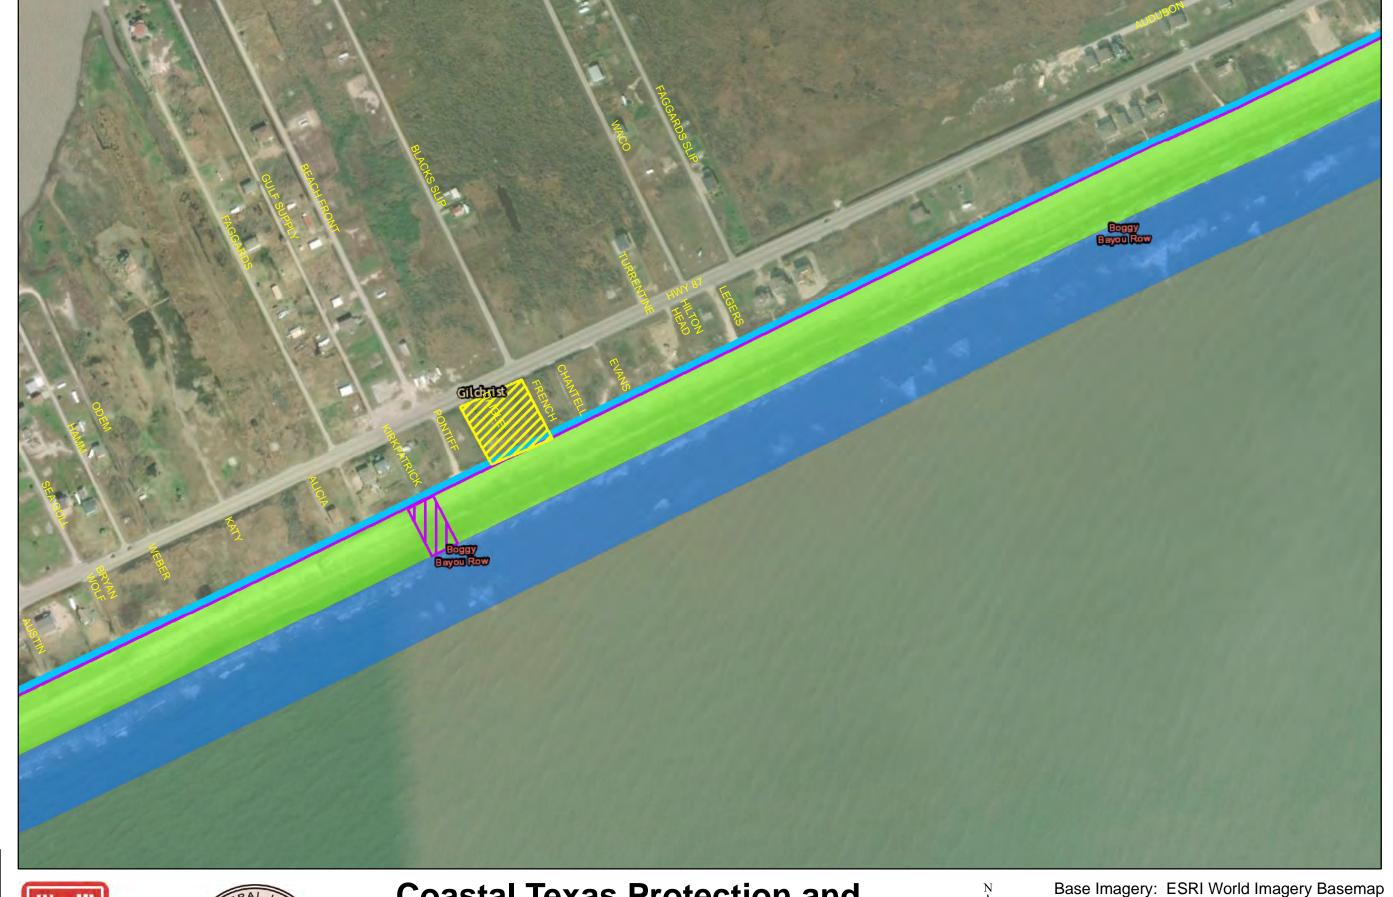

**Coastal Texas Protection and** Restoration Feasibility Study Beach and Dune System **Bolivar Peninsula** 

PROJECTION: STATE PLANE

ZONE: TX-SC 4204

Draft Date: 10Jan2020

- **Private Access**
- **Proposed Outfalls**
- **Navigation Gate** Tie-In
- **CBRS Unit Area**
- Vehicle Access
- **Temporary Staging** Area
- New Beach 250ft
- Dune Field 185ft
- Temporary Work Easement - 20ft
- Permanent Easement - 10ft