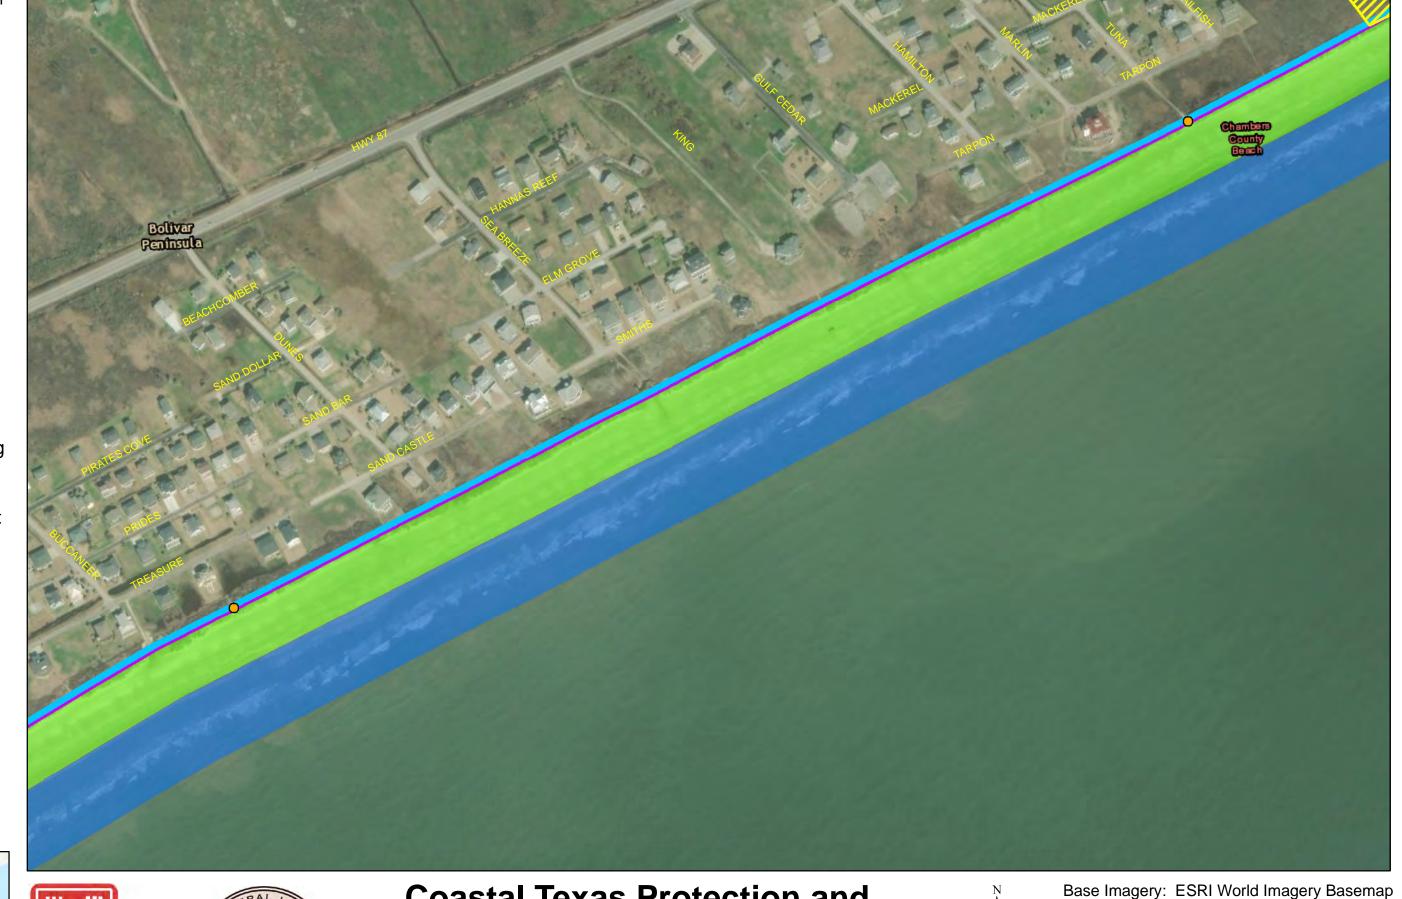

**Coastal Texas Protection and** Restoration Feasibility Study Beach and Dune System **Bolivar Peninsula** 

PROJECTION: STATE PLANE

ZONE: TX-SC 4204

Draft Date: 10Jan2020

- **Private Access**
- **Proposed Outfalls**
- **Navigation Gate** Tie-In
- **CBRS Unit Area**
- Vehicle Access
- **Temporary Staging** Area
- New Beach 250ft
- Dune Field 185ft
- Temporary Work Easement - 20ft
- Permanent Easement - 10ft

**Coastal Texas Protection and** Restoration Feasibility Study Beach and Dune System **Bolivar Peninsula** 

DATUM: NAD 1983

PROJECTION: STATE PLANE

ZONE: TX-SC 4204

Draft Date: 10Jan2020

- **Private Access**
- **Proposed Outfalls**
- **Navigation Gate** Tie-In
- **CBRS** Unit Area
- Vehicle Access
- **Temporary Staging** Area
- New Beach 250ft
- Dune Field 185ft
- Temporary Work Easement - 20ft
- Permanent Easement - 10ft