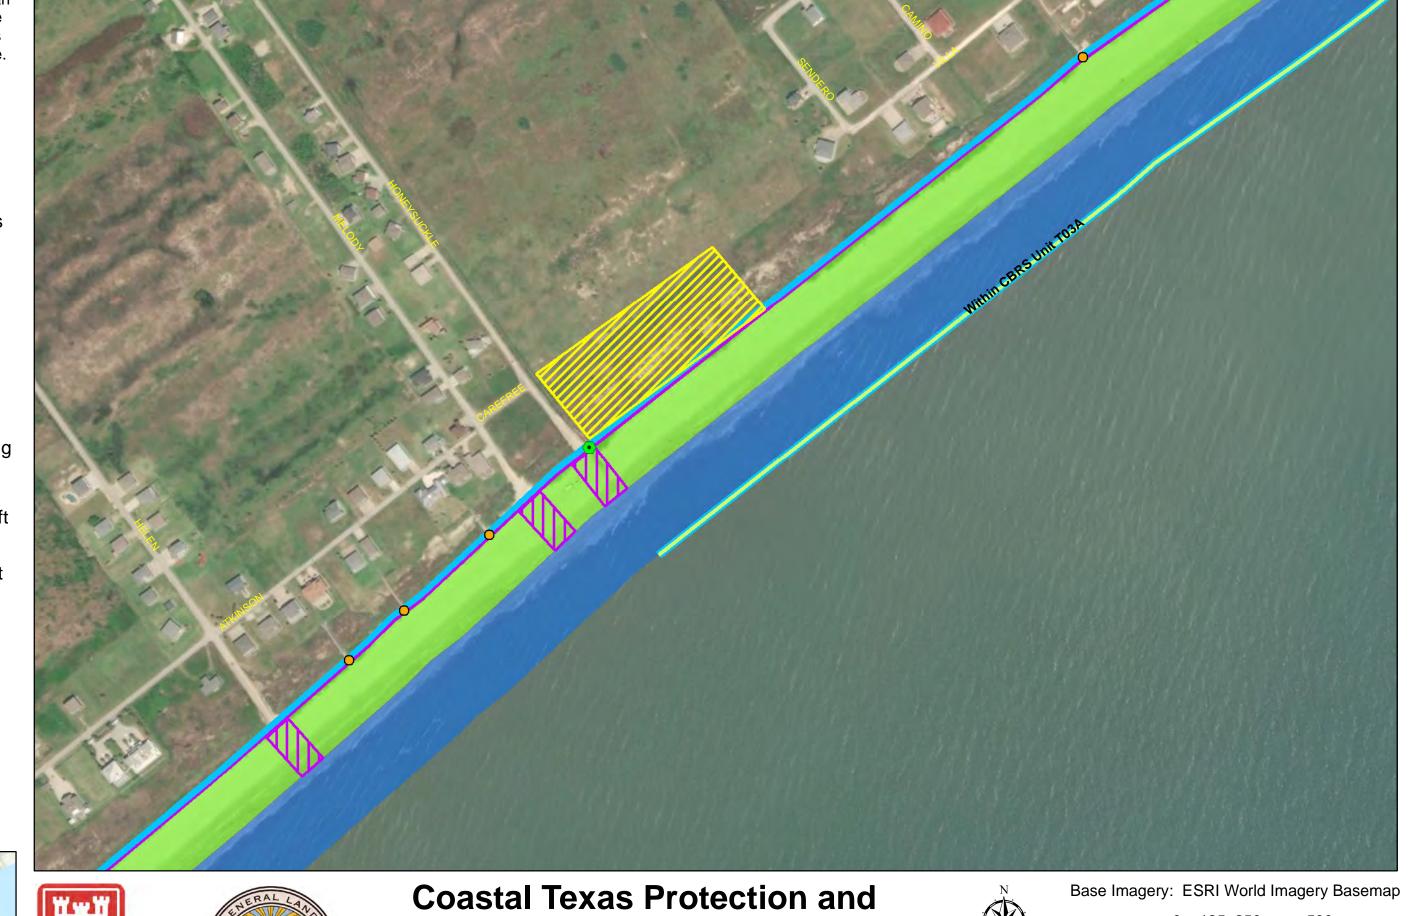

Coastal Texas Protection and Restoration Feasibility Study Beach and Dune System Bolivar Peninsula

Base Imagery: ESRI Basemaps

0 2 4

Miles

Draft Date: 10Jan2020

- **Private Access**
- **Proposed Outfalls**
- **Navigation Gate** Tie-In
- **CBRS Unit Area**
- Vehicle Access
- **Temporary Staging** Area
- New Beach 250ft
- Dune Field 185ft
- Temporary Work Easement - 20ft
- Permanent Easement - 10ft

1,000

Draft Date: 10Jan2020

- **Private Access**
- **Proposed Outfalls**
- **Navigation Gate** Tie-In
- **CBRS** Unit Area
- Vehicle Access
- **Temporary Staging** Area
- New Beach 250ft
- Dune Field 185ft
- Temporary Work Easement - 20ft
- Permanent Easement - 10ft