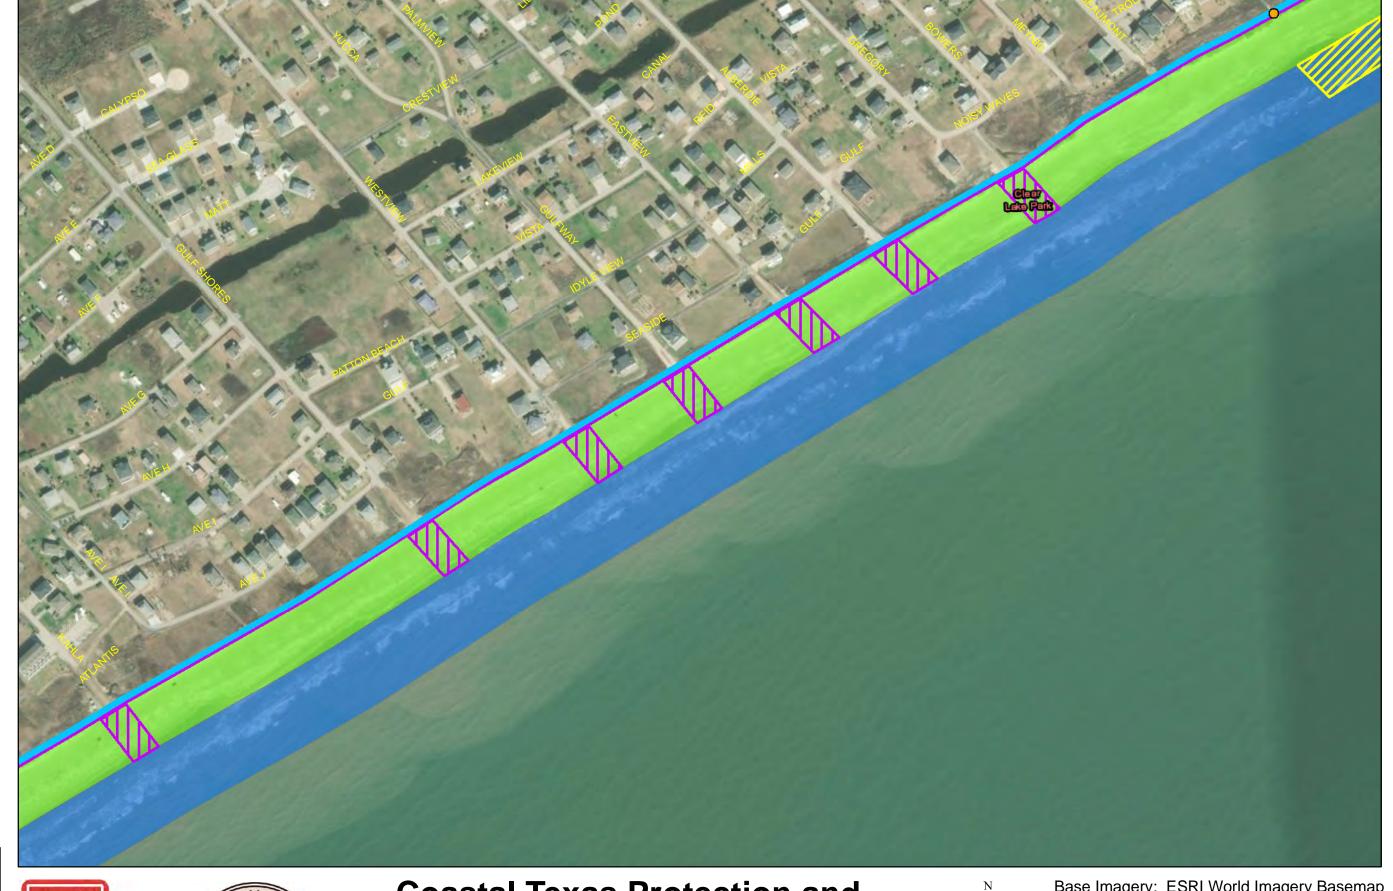

**Coastal Texas Protection and** Restoration Feasibility Study Beach and Dune System **Bolivar Peninsula** 

DATUM: NAD 1983

PROJECTION: STATE PLANE

ZONE: TX-SC 4204

Draft Date: 10Jan2020

- **Private Access**
- **Proposed Outfalls**
- **Navigation Gate** Tie-In
- **CBRS** Unit Area
- Vehicle Access
- **Temporary Staging** Area
- New Beach 250ft
- Dune Field 185ft
- Temporary Work Easement - 20ft
- Permanent Easement - 10ft

**Coastal Texas Protection and** Restoration Feasibility Study Beach and Dune System **Bolivar Peninsula** 

DATUM: NAD 1983

PROJECTION: STATE PLANE

ZONE: TX-SC 4204

Draft Date: 10Jan2020

- Private Access
- Proposed Outfalls
- Navigation Gate Tie-In
- CBRS Unit Area
- Vehicle Access
- Temporary Staging
  Area
- New Beach 250ft
- Dune Field 185ft
- Temporary Work Easement - 20ft
- Permanent Easement - 10ft

- **Private Access**
- **Proposed Outfalls**
- **Navigation Gate** Tie-In
- **CBRS** Unit Area
- Vehicle Access
- Temporary Staging Area
- New Beach 250ft
- Dune Field 185ft
- Temporary Work Easement - 20ft
- Permanent Easement - 10ft