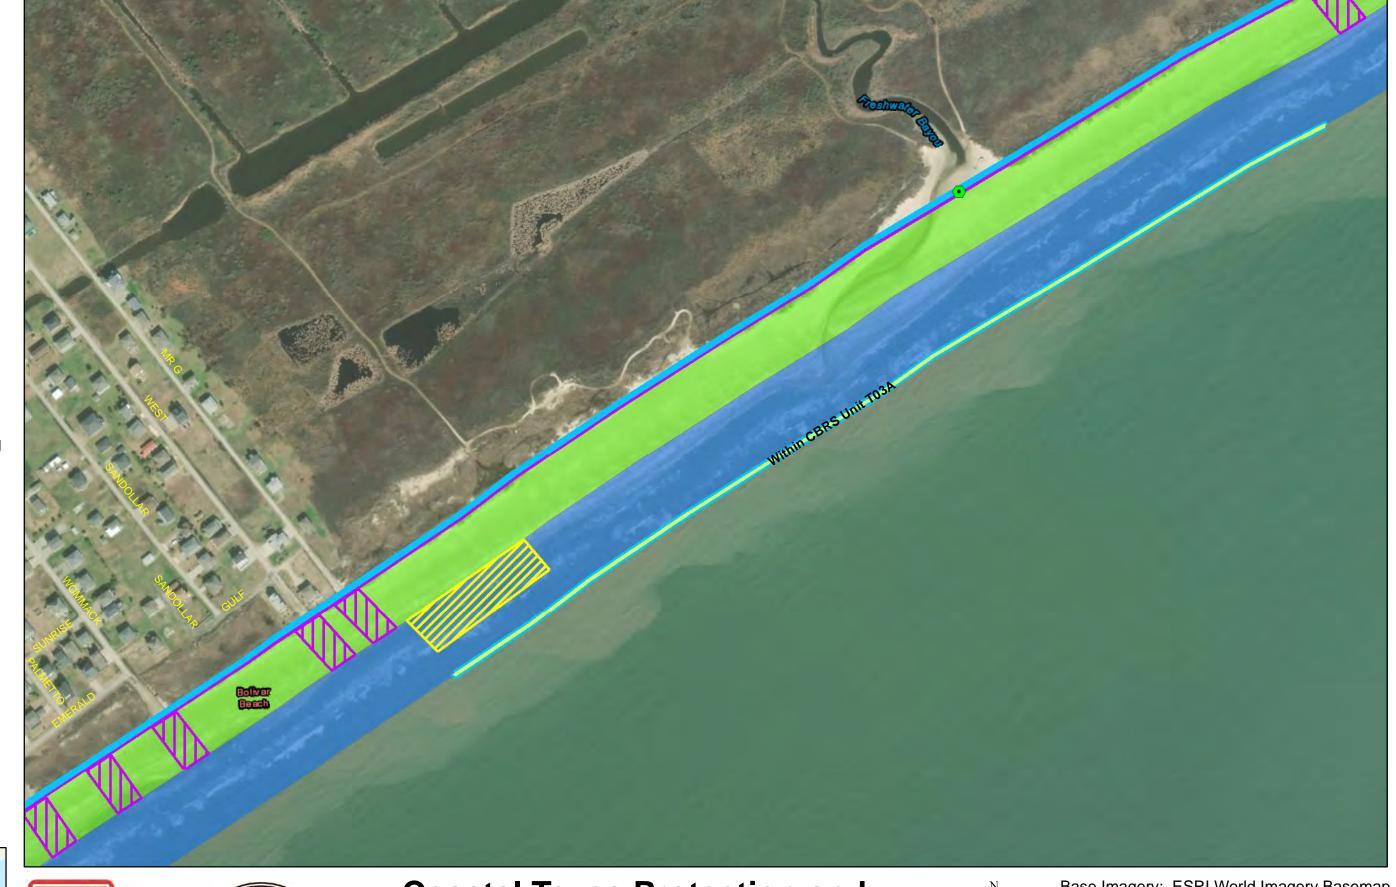

**Coastal Texas Protection and** Restoration Feasibility Study Beach and Dune System **Bolivar Peninsula** 

DATUM: NAD 1983

PROJECTION: STATE PLANE

ZONE: TX-SC 4204

Base Imagery: ESRI World Imagery Basemap

1,000

Draft Date: 10Jan2020

- **Private Access**
- **Proposed Outfalls**
- **Navigation Gate** Tie-In
- **CBRS** Unit Area
- Vehicle Access
- **Temporary Staging** Area
- New Beach 250ft
- Dune Field 185ft
- Temporary Work Easement - 20ft
- Permanent Easement - 10ft