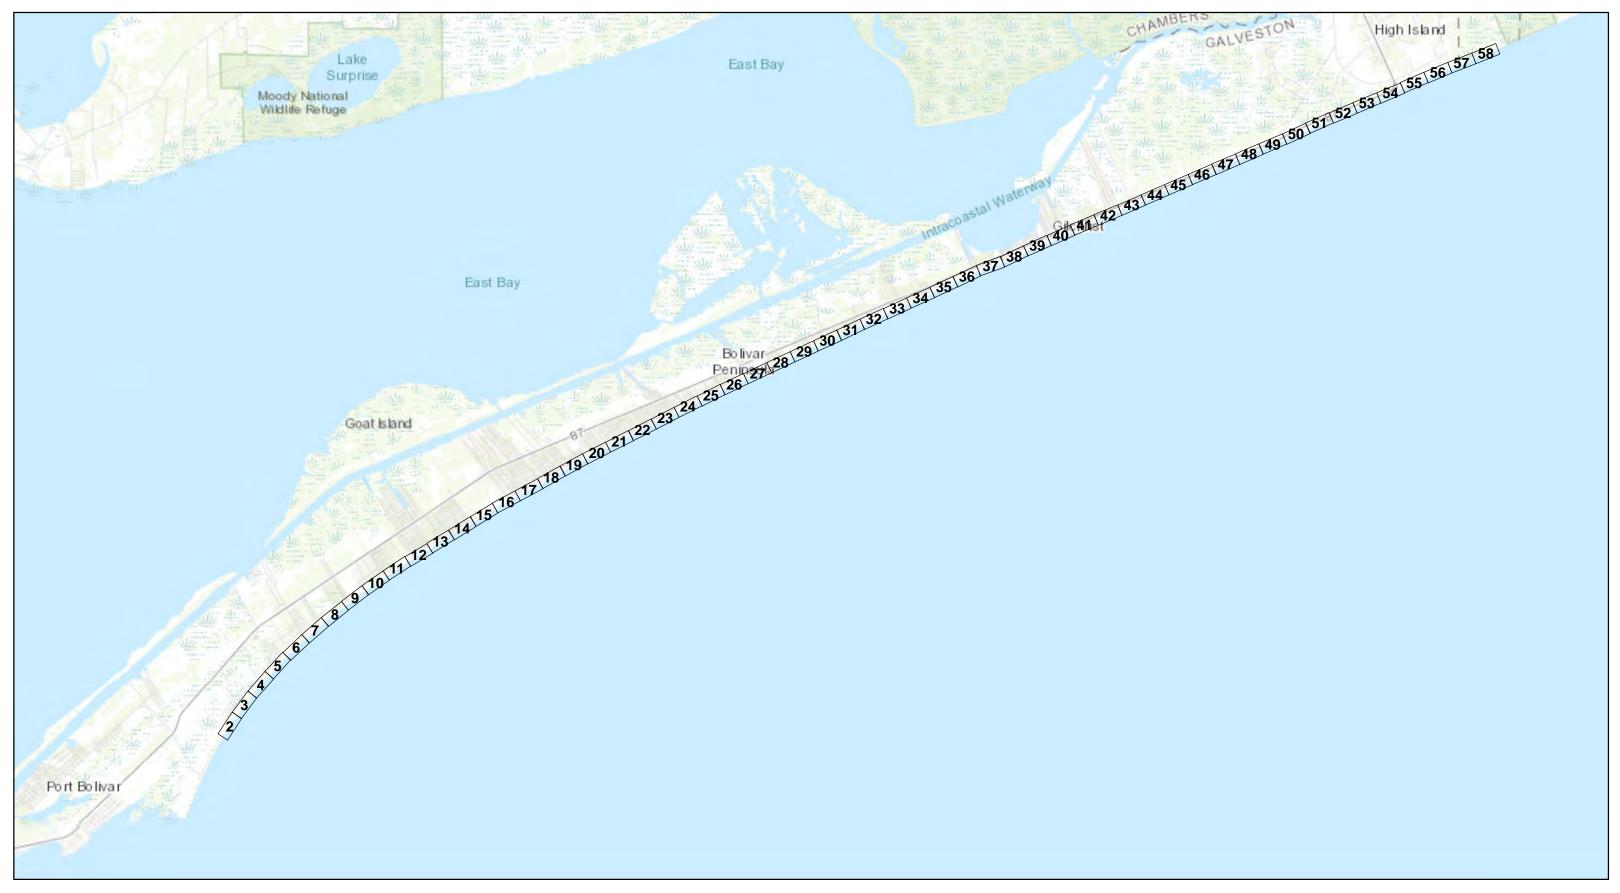

Coastal Texas Protection and Restoration Feasibility Study Beach and Dune System Bolivar Peninsula

Base Imagery: ESRI Basemaps

0 2 4

Miles

Draft Date: 10Jan2020

- **Private Access**
- **Proposed Outfalls**
- **Navigation Gate** Tie-In
- **CBRS Unit Area**
- Vehicle Access
- **Temporary Staging** Area
- New Beach 250ft
- Dune Field 185ft
- Temporary Work Easement - 20ft
- Permanent Easement - 10ft

1,000

Draft Date: 10Jan2020

- **Private Access**
- **Proposed Outfalls**
- **Navigation Gate** Tie-In
- **CBRS** Unit Area
- Vehicle Access
- **Temporary Staging** Area
- New Beach 250ft
- Dune Field 185ft
- Temporary Work Easement - 20ft
- Permanent Easement - 10ft