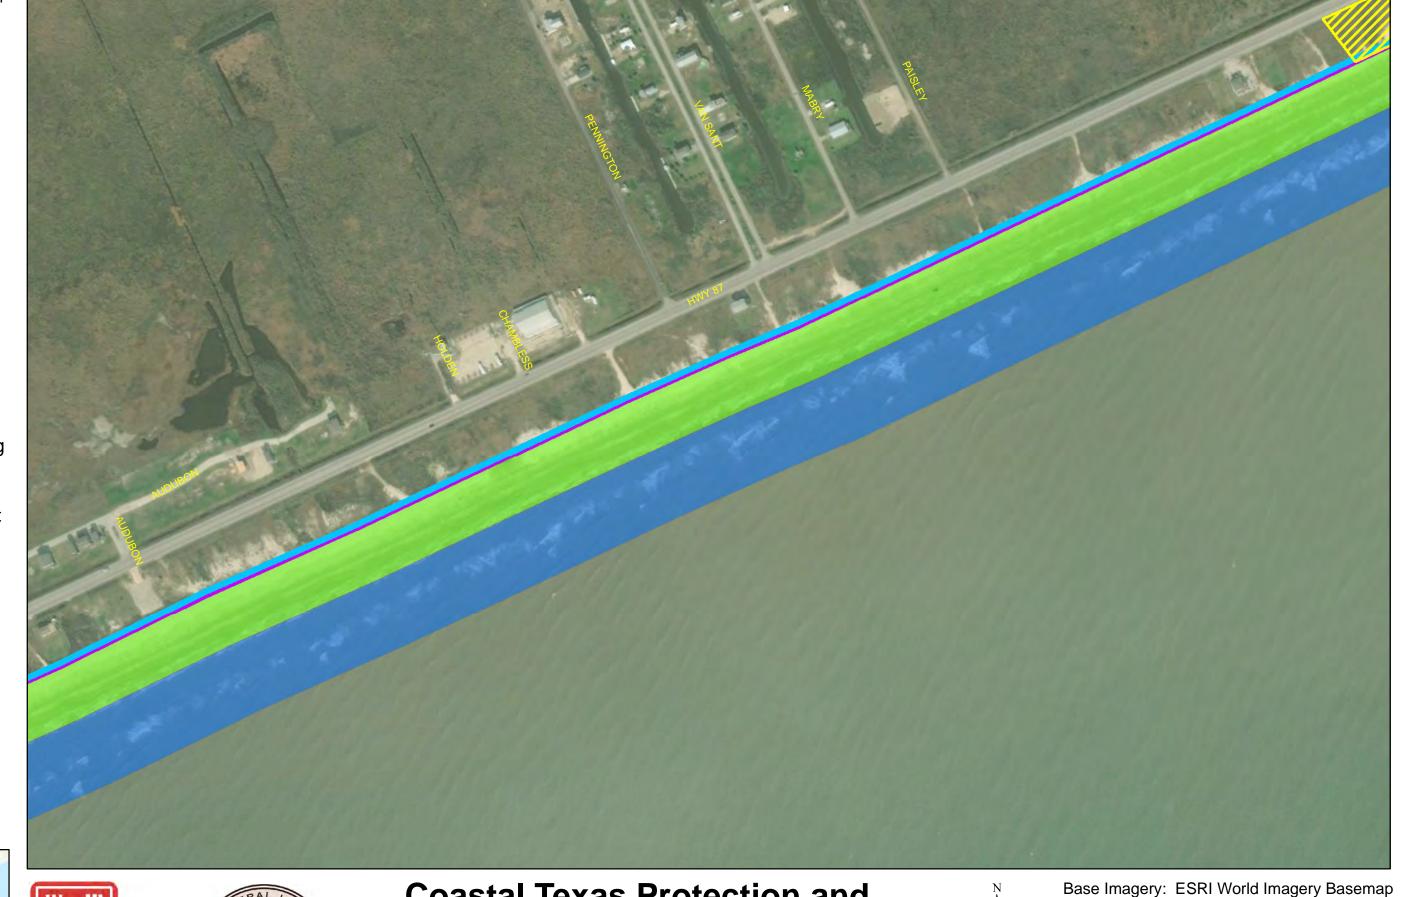

Coastal Texas Protection and Restoration Feasibility Study
Beach and Dune System
Bolivar Peninsula

PROJECTION: STATE PLANE

ZONE: TX-SC 4204

Base imagery: ESRI World imagery Basema

0 125 250 500 F

Draft Date: 10Jan2020

- **Private Access**
- **Proposed Outfalls**
- **Navigation Gate** Tie-In
- **CBRS** Unit Area
- Vehicle Access
- Temporary Staging Area
- New Beach 250ft
- Dune Field 185ft
- Temporary Work Easement - 20ft
- Permanent Easement - 10ft