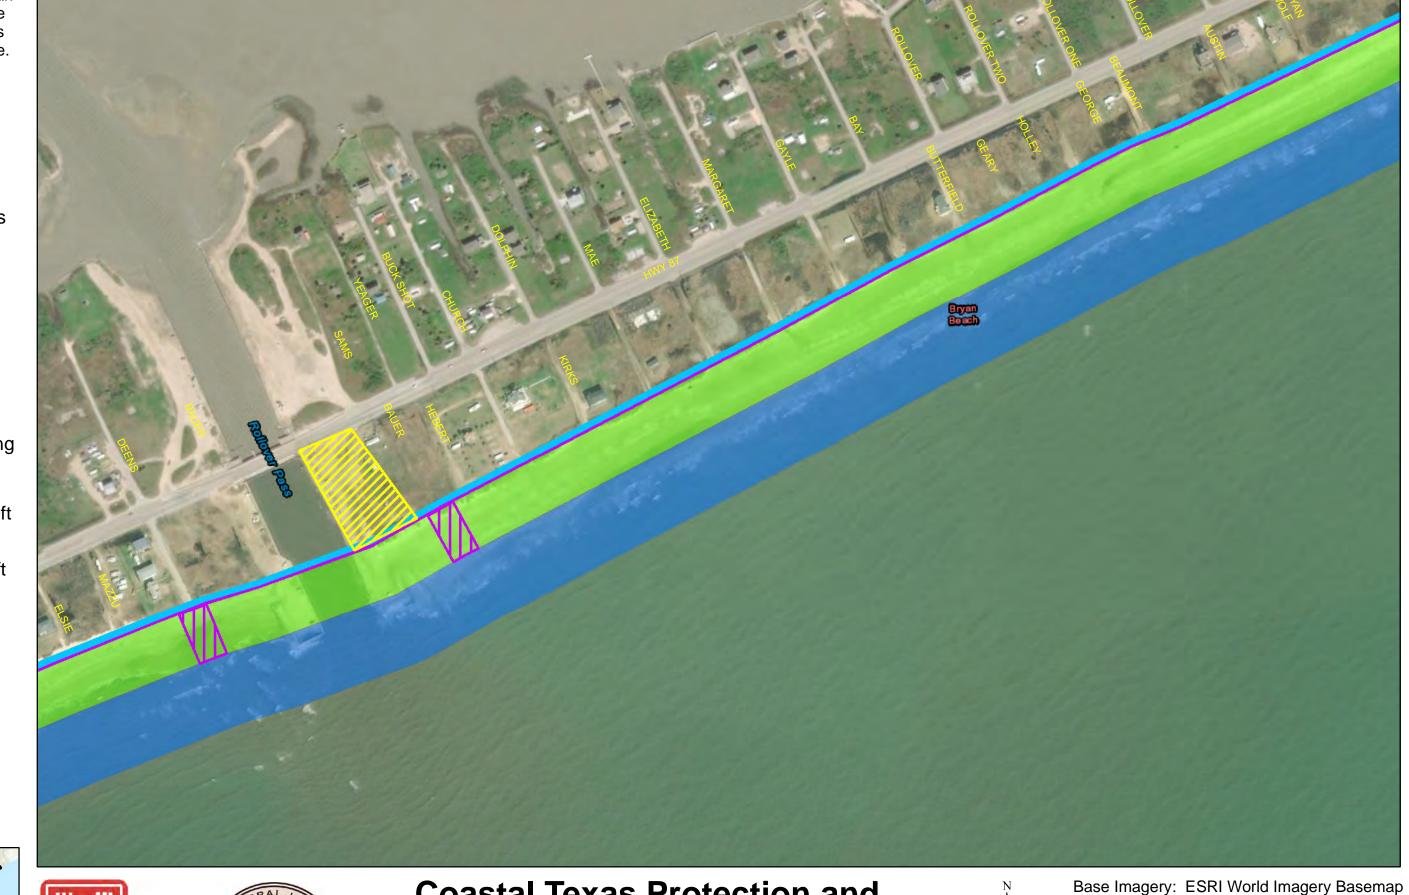

Coastal Texas Protection and Restoration Feasibility Study Beach and Dune System Bolivar Peninsula

Base Imagery: ESRI Basemaps

0 2 4

Miles

Draft Date: 10Jan2020

- **Private Access**
- **Proposed Outfalls**
- **Navigation Gate** Tie-In
- **CBRS Unit Area**
- Vehicle Access
- **Temporary Staging** Area
- New Beach 250ft
- Dune Field 185ft
- Temporary Work Easement - 20ft
- Permanent Easement - 10ft

1,000

Draft Date: 10Jan2020

- **Private Access**
- **Proposed Outfalls**
- **Navigation Gate** Tie-In
- **CBRS** Unit Area
- Vehicle Access
- **Temporary Staging** Area
- New Beach 250ft
- Dune Field 185ft
- Temporary Work Easement - 20ft
- Permanent Easement - 10ft