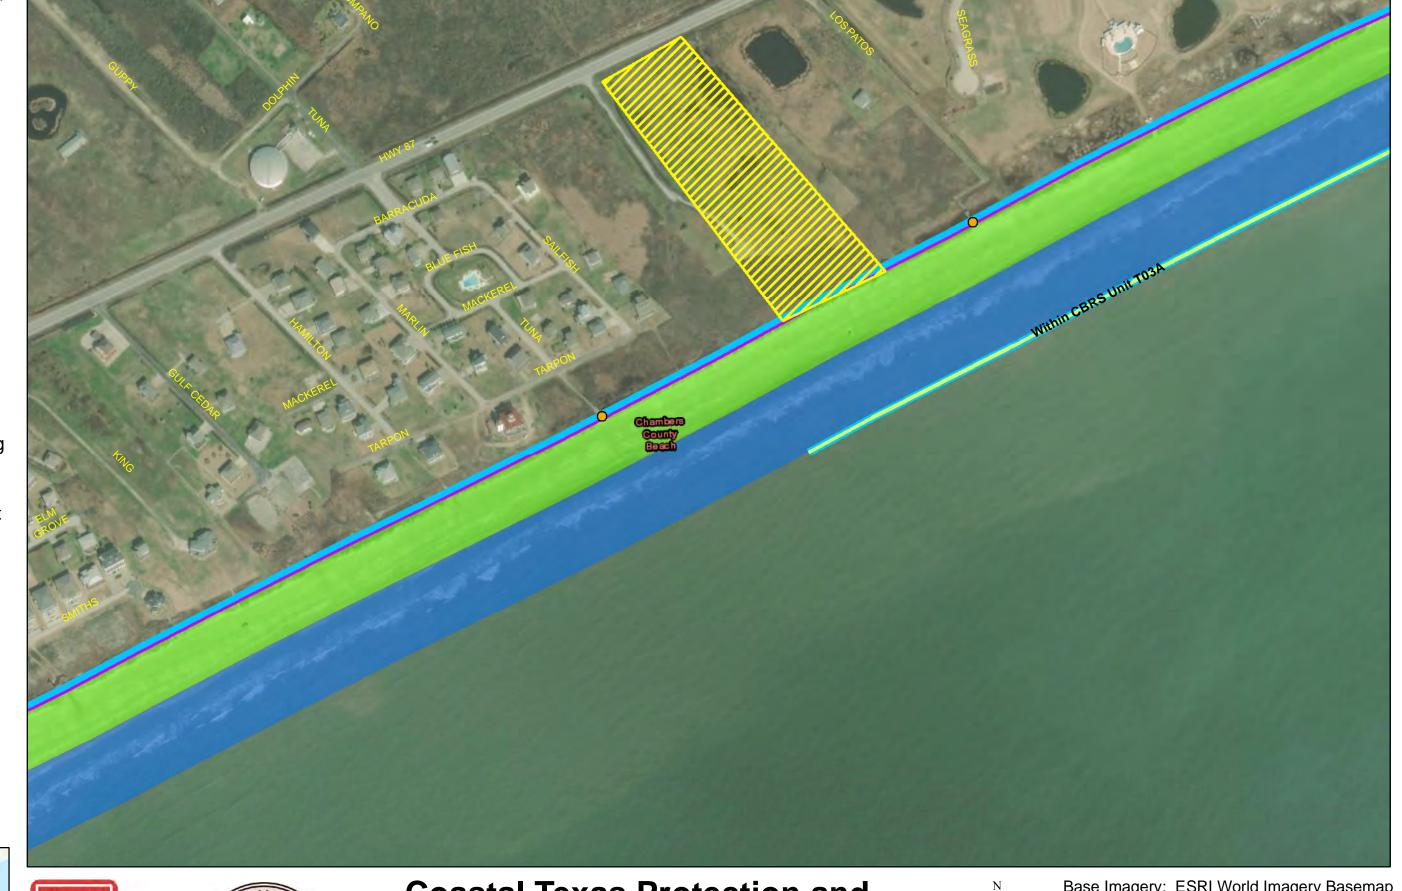

Coastal Texas Protection and Restoration Feasibility Study Beach and Dune System Bolivar Peninsula

Base Imagery: ESRI Basemaps

0 2 4

Miles

Draft Date: 10Jan2020

- **Private Access**
- **Proposed Outfalls**
- **Navigation Gate** Tie-In
- **CBRS Unit Area**
- Vehicle Access
- **Temporary Staging** Area
- New Beach 250ft
- Dune Field 185ft
- Temporary Work Easement - 20ft
- Permanent Easement - 10ft

**Coastal Texas Protection and** Restoration Feasibility Study Beach and Dune System **Bolivar Peninsula** 

DATUM: NAD 1983

PROJECTION: STATE PLANE

ZONE: TX-SC 4204

Base Imagery: ESRI World Imagery Basemap

1,000

Draft Date: 10Jan2020

- **Private Access**
- **Proposed Outfalls**
- **Navigation Gate** Tie-In
- **CBRS** Unit Area
- Vehicle Access
- **Temporary Staging** Area
- New Beach 250ft
- Dune Field 185ft
- Temporary Work Easement - 20ft
- Permanent Easement - 10ft