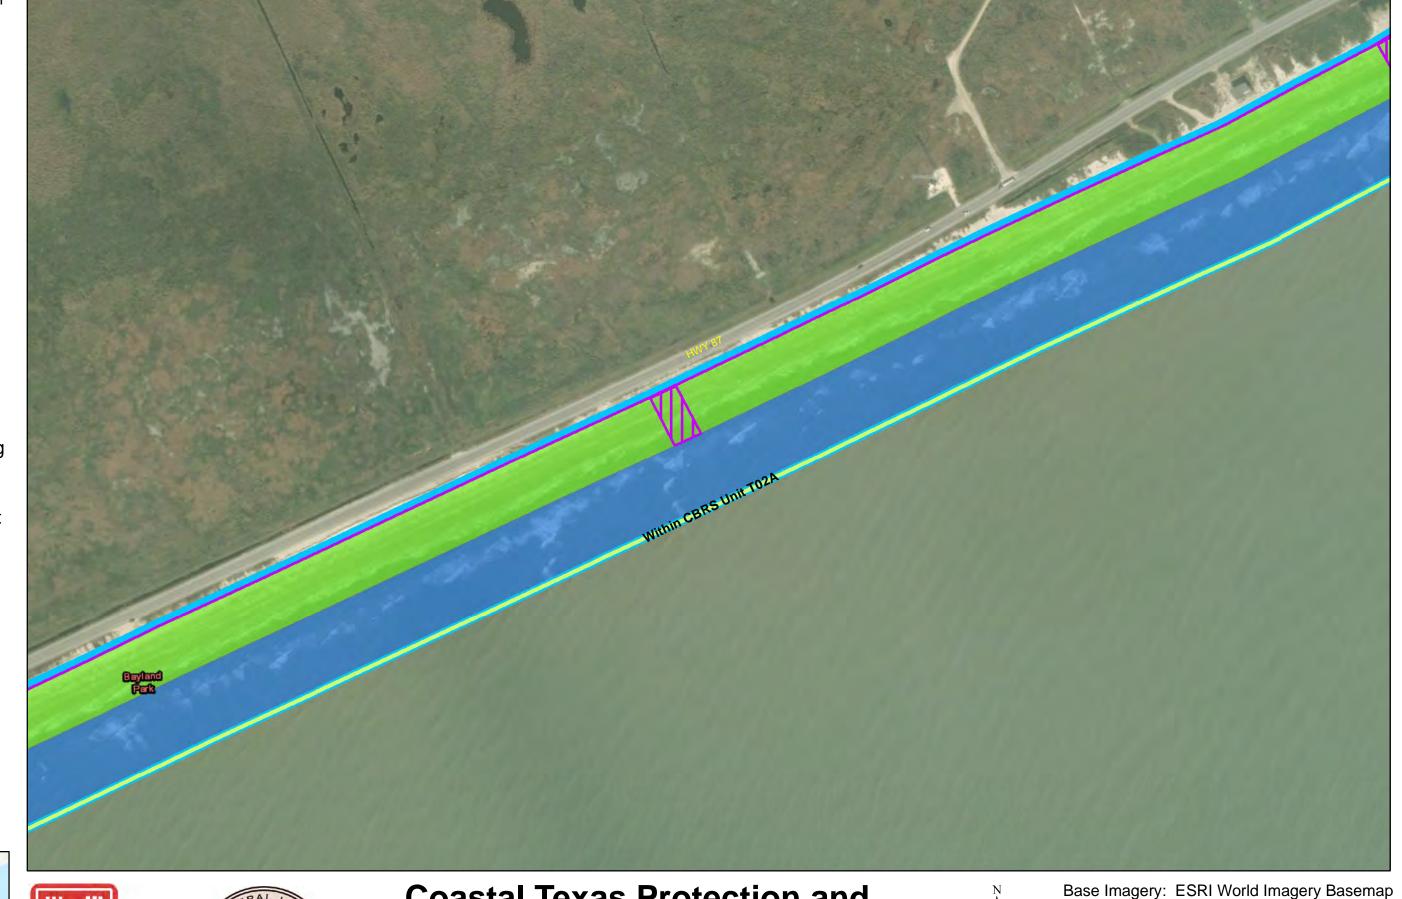

Coastal Texas Protection and Restoration Feasibility Study Beach and Dune System Bolivar Peninsula

Base Imagery: ESRI Basemaps

0 2 4

Miles

Draft Date: 10Jan2020

- **Private Access**
- **Proposed Outfalls**
- **Navigation Gate** Tie-In
- **CBRS Unit Area**
- Vehicle Access
- **Temporary Staging** Area
- New Beach 250ft
- Dune Field 185ft
- Temporary Work Easement - 20ft
- Permanent Easement - 10ft

1,000

Draft Date: 10Jan2020

- **Private Access**
- **Proposed Outfalls**
- **Navigation Gate** Tie-In
- **CBRS** Unit Area
- Vehicle Access
- **Temporary Staging** Area
- New Beach 250ft
- Dune Field 185ft
- Temporary Work Easement - 20ft
- Permanent Easement - 10ft