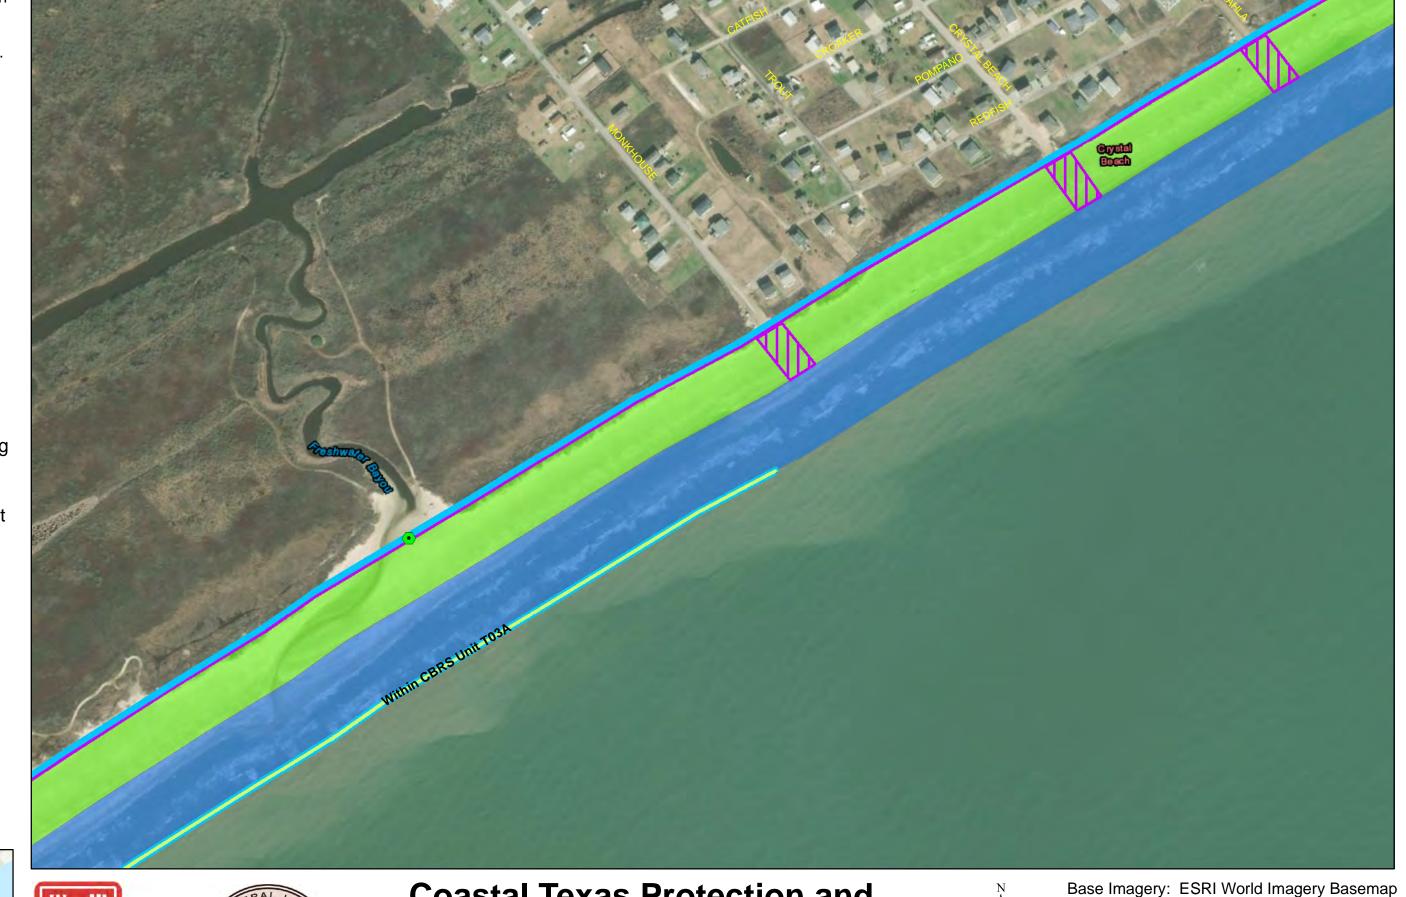

**Coastal Texas Protection and** Restoration Feasibility Study Beach and Dune System **Bolivar Peninsula** 

DATUM: NAD 1983

PROJECTION: STATE PLANE

ZONE: TX-SC 4204

Draft Date: 10Jan2020

- **Private Access**
- **Proposed Outfalls**
- **Navigation Gate** Tie-In
- **CBRS** Unit Area
- Vehicle Access
- **Temporary Staging** Area
- New Beach 250ft
- Dune Field 185ft
- Temporary Work Easement - 20ft
- Permanent Easement - 10ft

**Coastal Texas Protection and** Restoration Feasibility Study Beach and Dune System **Bolivar Peninsula** 

DATUM: NAD 1983

PROJECTION: STATE PLANE

ZONE: TX-SC 4204

Draft Date: 10Jan2020

- Private Access
- Proposed Outfalls
- Navigation Gate Tie-In
- CBRS Unit Area
- Vehicle Access
- Temporary Staging
  Area
- New Beach 250ft
- Dune Field 185ft
- Temporary Work Easement - 20ft
- Permanent Easement - 10ft