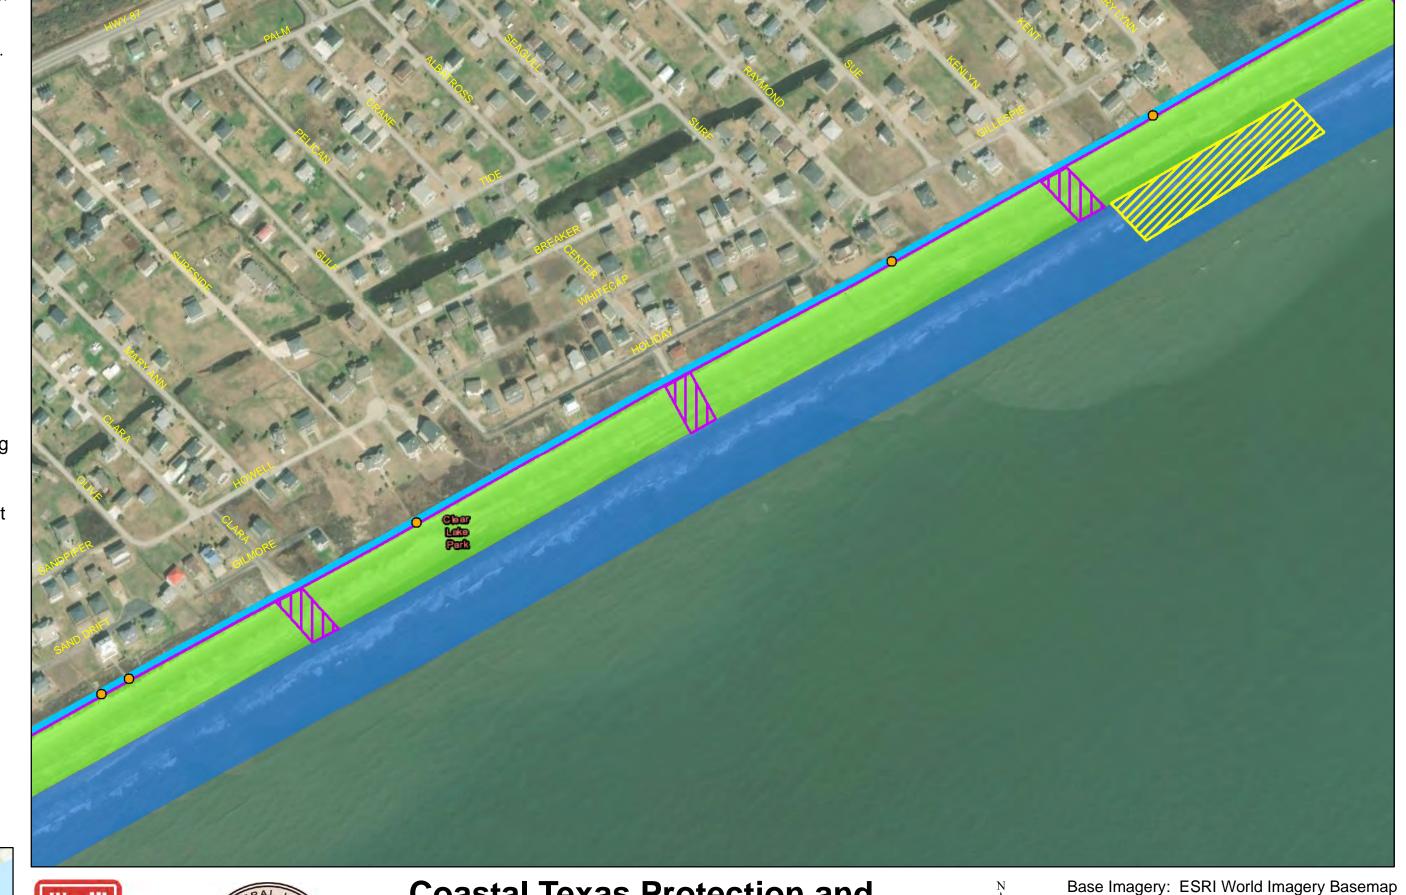

Coastal Texas Protection and Restoration Feasibility Study Beach and Dune System Bolivar Peninsula

Base Imagery: ESRI Basemaps

0 2 4

Miles

Draft Date: 10Jan2020

- **Private Access**
- **Proposed Outfalls**
- **Navigation Gate** Tie-In
- **CBRS Unit Area**
- Vehicle Access
- **Temporary Staging** Area
- New Beach 250ft
- Dune Field 185ft
- Temporary Work Easement - 20ft
- Permanent Easement - 10ft

1,000

Draft Date: 10Jan2020

- **Private Access**
- **Proposed Outfalls**
- **Navigation Gate** Tie-In
- **CBRS** Unit Area
- Vehicle Access
- **Temporary Staging** Area
- New Beach 250ft
- Dune Field 185ft
- Temporary Work Easement - 20ft
- Permanent Easement - 10ft