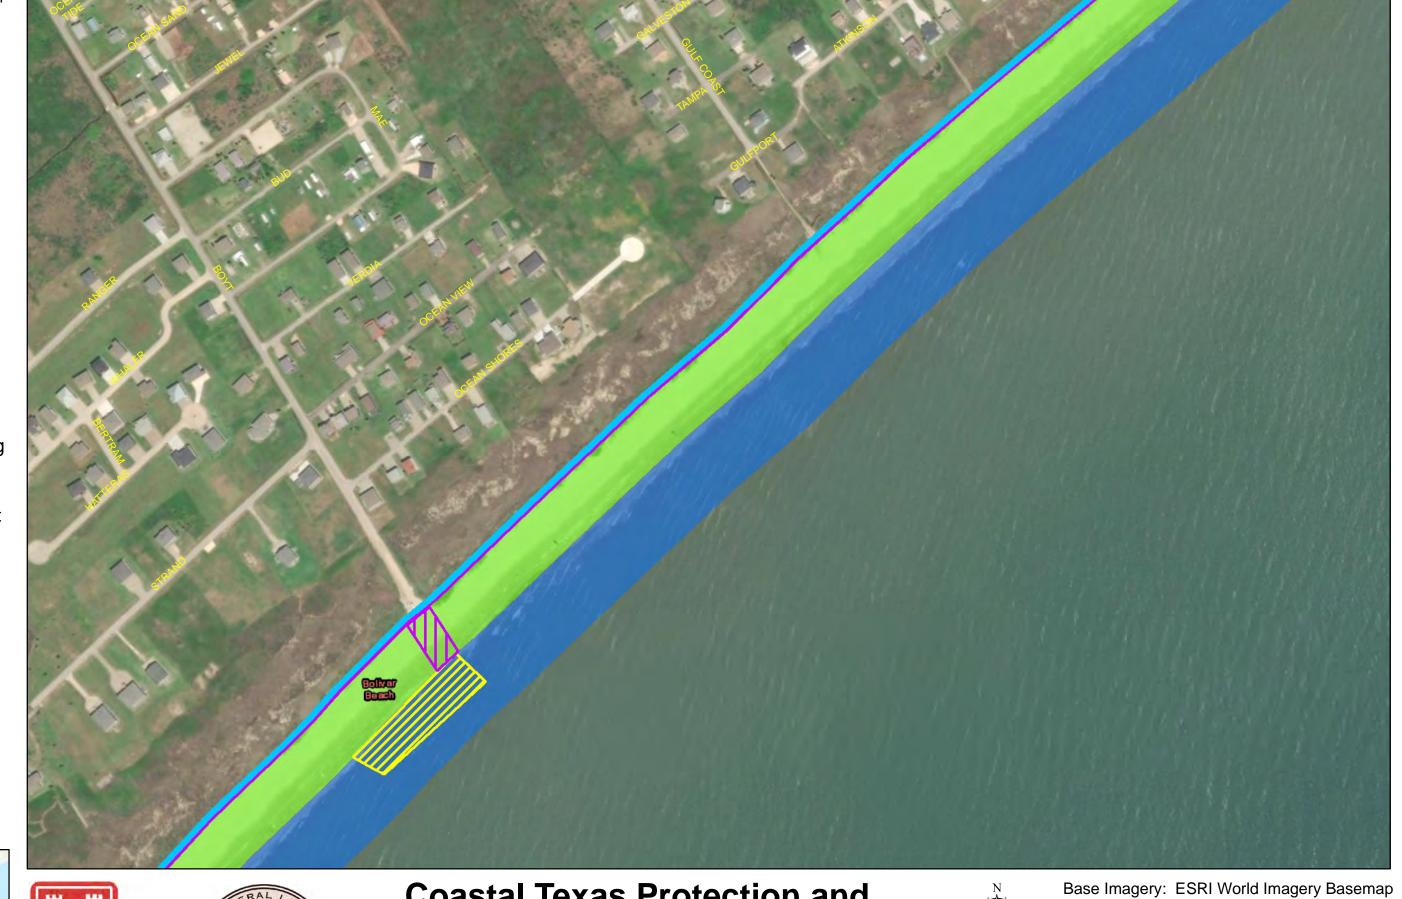

Coastal Texas Protection and Restoration Feasibility Study
Beach and Dune System
Bolivar Peninsula

PROJECTION: STATE PLANE

ZONE: TX-SC 4204

Base imagery: ESRI World imagery Basema

0 125 250 500 F

Draft Date: 10Jan2020

- **Private Access**
- **Proposed Outfalls**
- **Navigation Gate** Tie-In
- **CBRS** Unit Area
- Vehicle Access
- Temporary Staging Area
- New Beach 250ft
- Dune Field 185ft
- Temporary Work Easement - 20ft
- Permanent Easement - 10ft