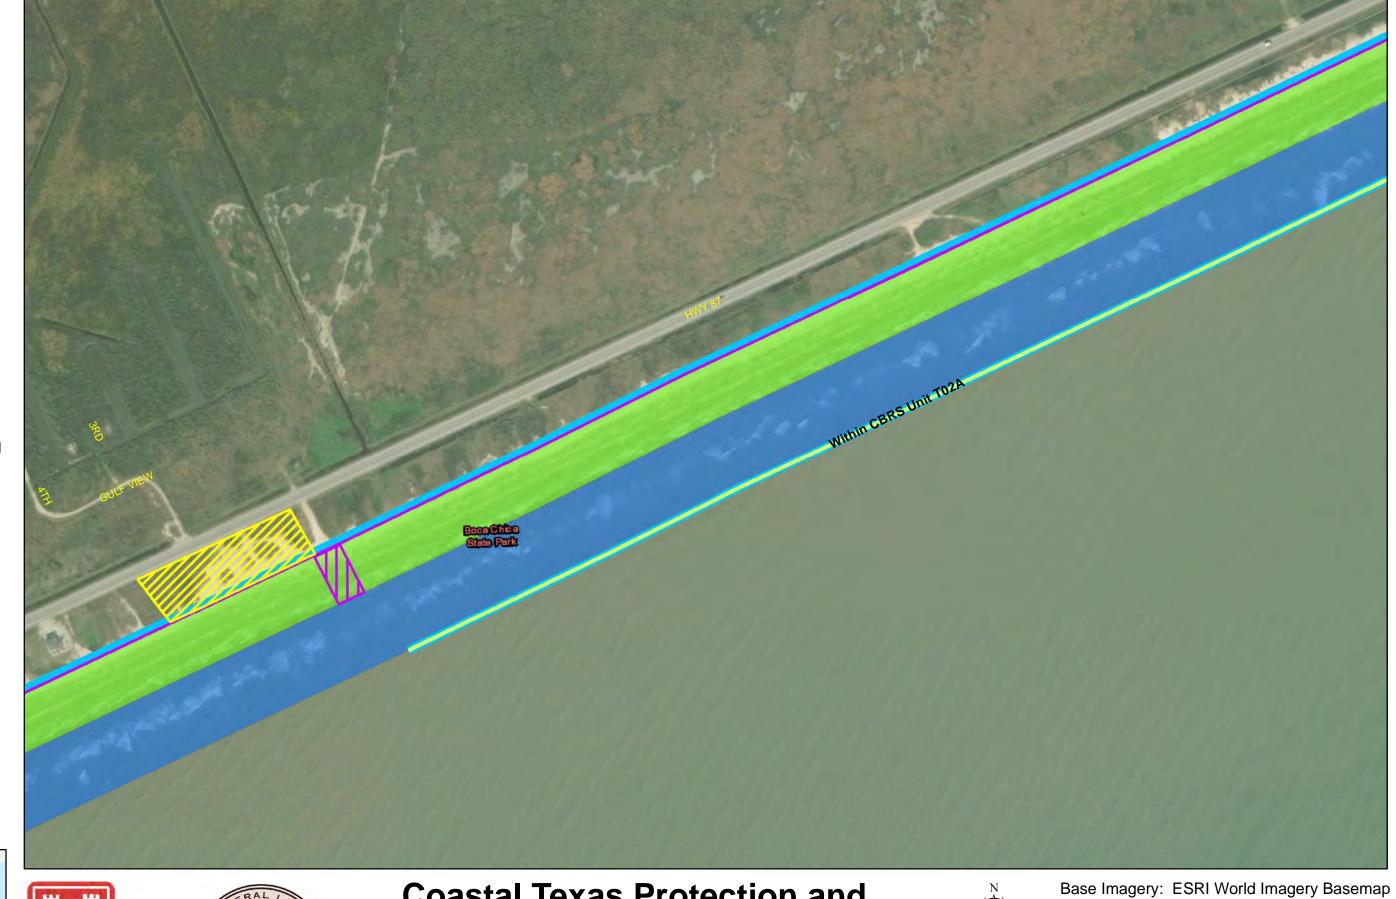

**Coastal Texas Protection and** Restoration Feasibility Study Beach and Dune System **Bolivar Peninsula** 

DATUM: NAD 1983

PROJECTION: STATE PLANE

ZONE: TX-SC 4204

Draft Date: 10Jan2020

- **Private Access**
- **Proposed Outfalls**
- **Navigation Gate** Tie-In
- **CBRS** Unit Area
- Vehicle Access
- **Temporary Staging** Area
- New Beach 250ft
- Dune Field 185ft
- Temporary Work Easement - 20ft
- Permanent Easement - 10ft

**Coastal Texas Protection and** Restoration Feasibility Study Beach and Dune System **Bolivar Peninsula** 

DATUM: NAD 1983

PROJECTION: STATE PLANE

ZONE: TX-SC 4204

Draft Date: 10Jan2020

- Private Access
- Proposed Outfalls
- Navigation Gate Tie-In
- CBRS Unit Area
- Vehicle Access
- Temporary Staging
  Area
- New Beach 250ft
- Dune Field 185ft
- Temporary Work Easement - 20ft
- Permanent Easement - 10ft