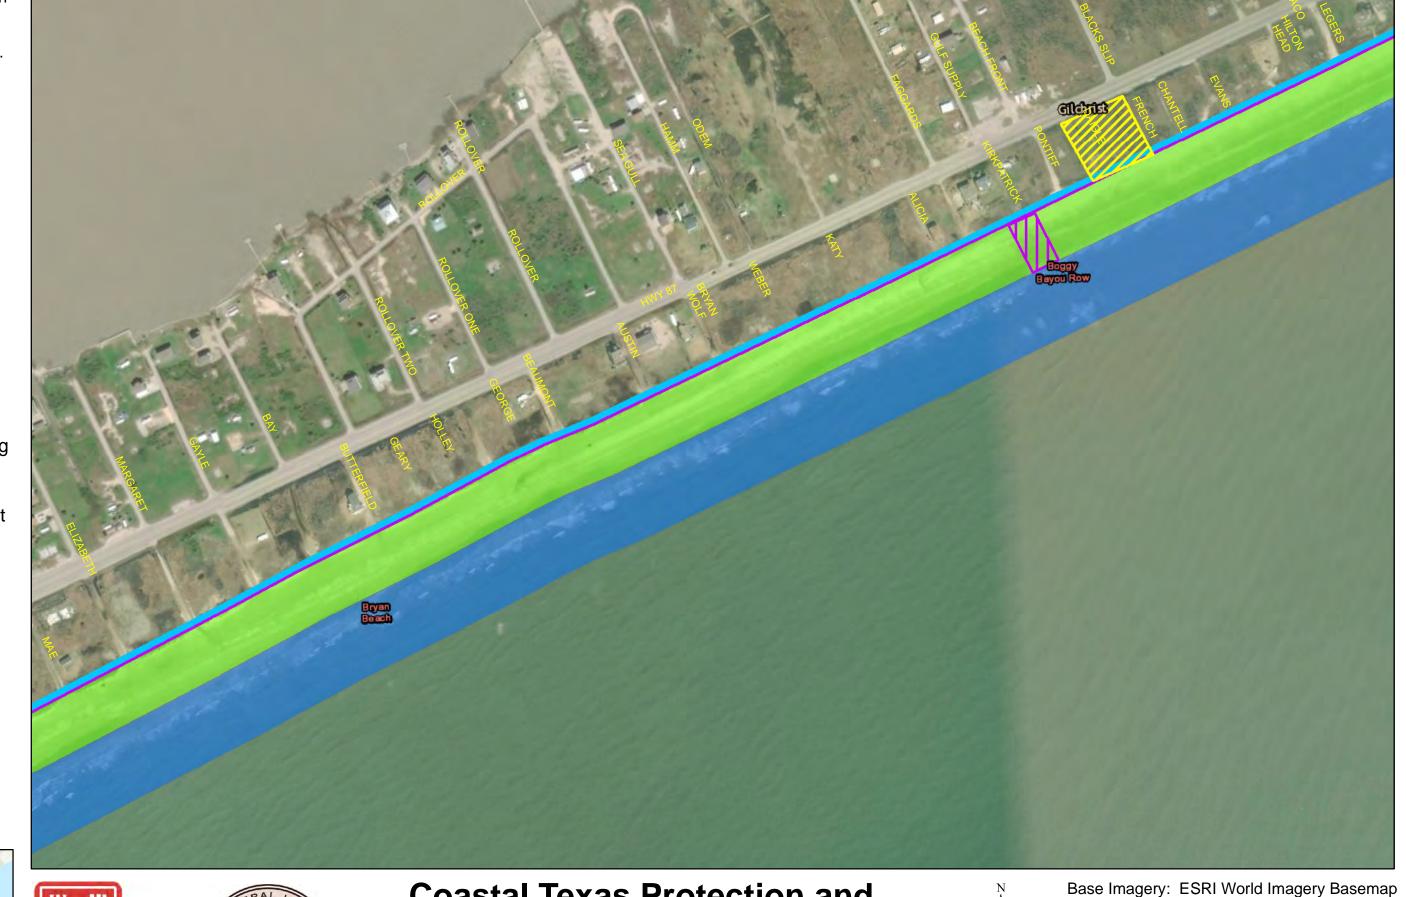

Coastal Texas Protection and Restoration Feasibility Study
Beach and Dune System
Bolivar Peninsula

PROJECTION: STATE PLANE

ZONE: TX-SC 4204

Base imagery: ESRI World imagery Basema

0 125 250 500 F

Draft Date: 10Jan2020

- **Private Access**
- **Proposed Outfalls**
- **Navigation Gate** Tie-In
- **CBRS** Unit Area
- Vehicle Access
- Temporary Staging Area
- New Beach 250ft
- Dune Field 185ft
- Temporary Work Easement - 20ft
- Permanent Easement - 10ft