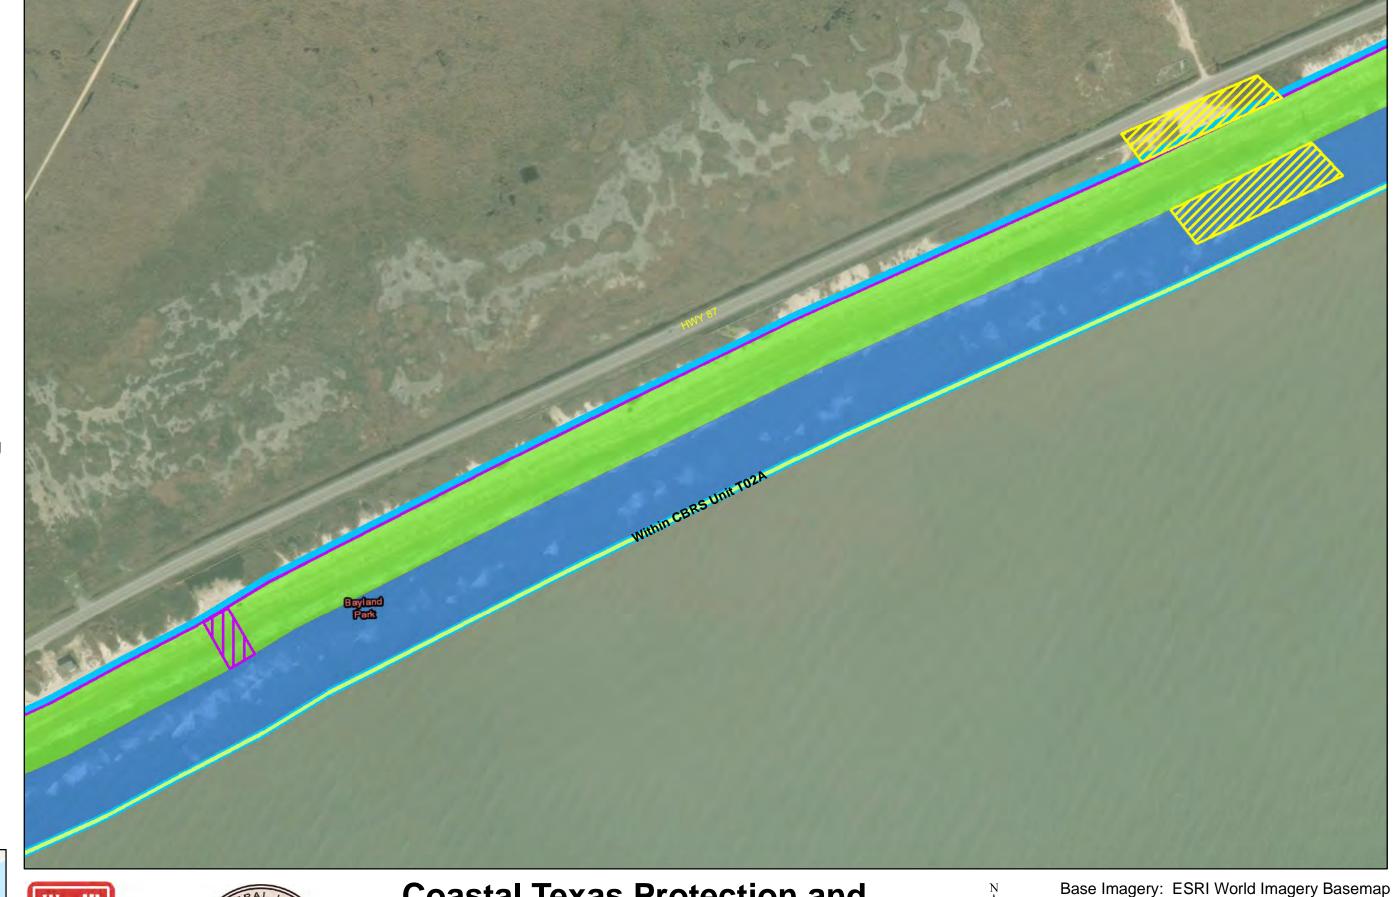

**Coastal Texas Protection and** Restoration Feasibility Study Beach and Dune System **Bolivar Peninsula** 

DATUM: NAD 1983

PROJECTION: STATE PLANE

ZONE: TX-SC 4204

Draft Date: 10Jan2020

- Private Access
- Proposed Outfalls
- Navigation Gate Tie-In
- CBRS Unit Area
- Vehicle Access
- Temporary Staging
  Area
- New Beach 250ft
- Dune Field 185ft
- Temporary Work Easement - 20ft
- Permanent Easement - 10ft