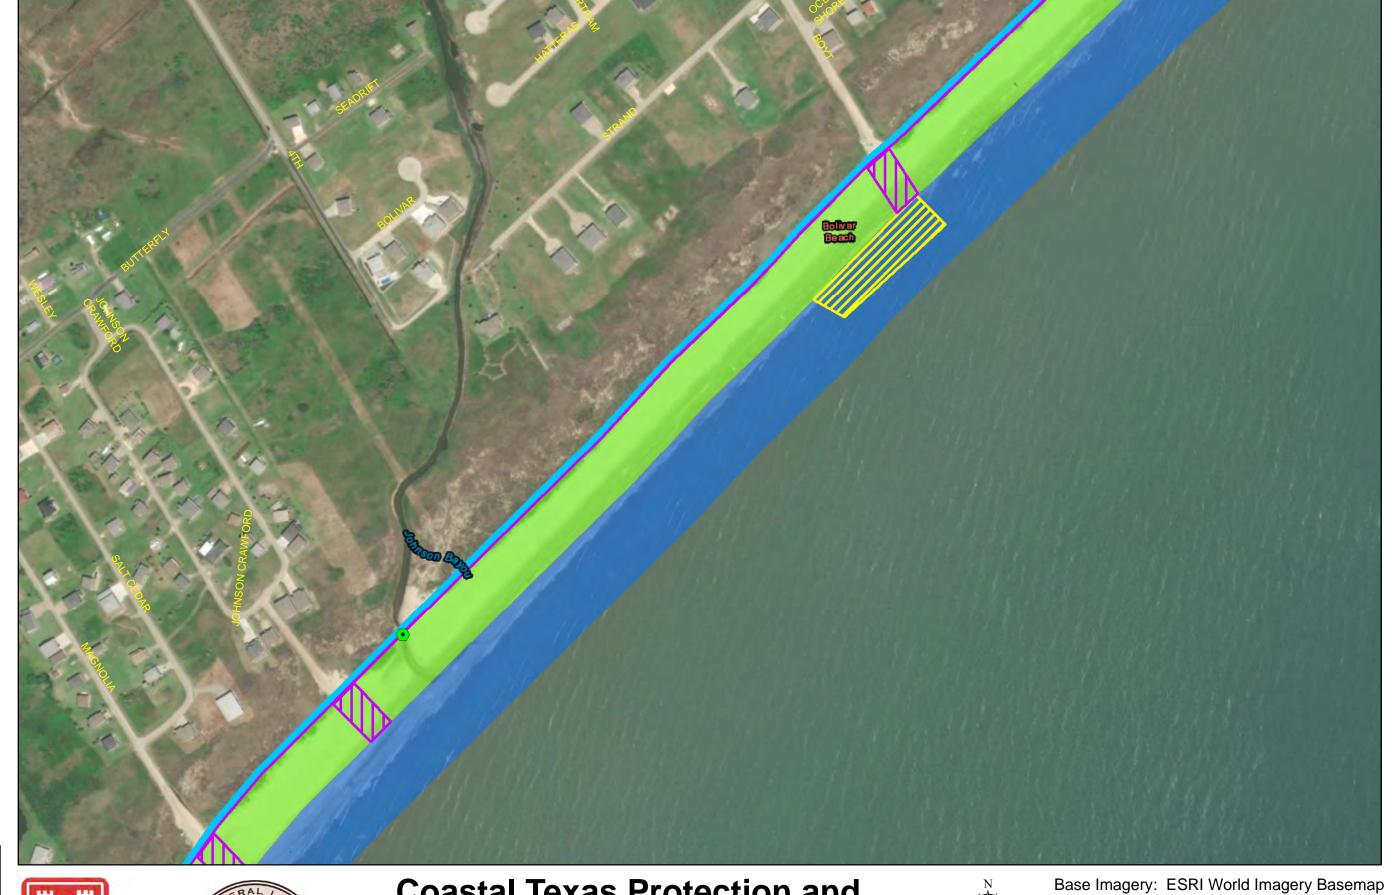

Coastal Texas Protection and Restoration Feasibility Study Beach and Dune System Bolivar Peninsula

Base Imagery: ESRI Basemaps

0 2 4

Miles

Draft Date: 10Jan2020

- **Private Access**
- **Proposed Outfalls**
- **Navigation Gate** Tie-In
- **CBRS Unit Area**
- Vehicle Access
- **Temporary Staging** Area
- New Beach 250ft
- Dune Field 185ft
- Temporary Work Easement - 20ft
- Permanent Easement - 10ft

1,000

Draft Date: 10Jan2020

- **Private Access**
- **Proposed Outfalls**
- **Navigation Gate** Tie-In
- **CBRS** Unit Area
- Vehicle Access
- **Temporary Staging** Area
- New Beach 250ft
- Dune Field 185ft
- Temporary Work Easement - 20ft
- Permanent Easement - 10ft