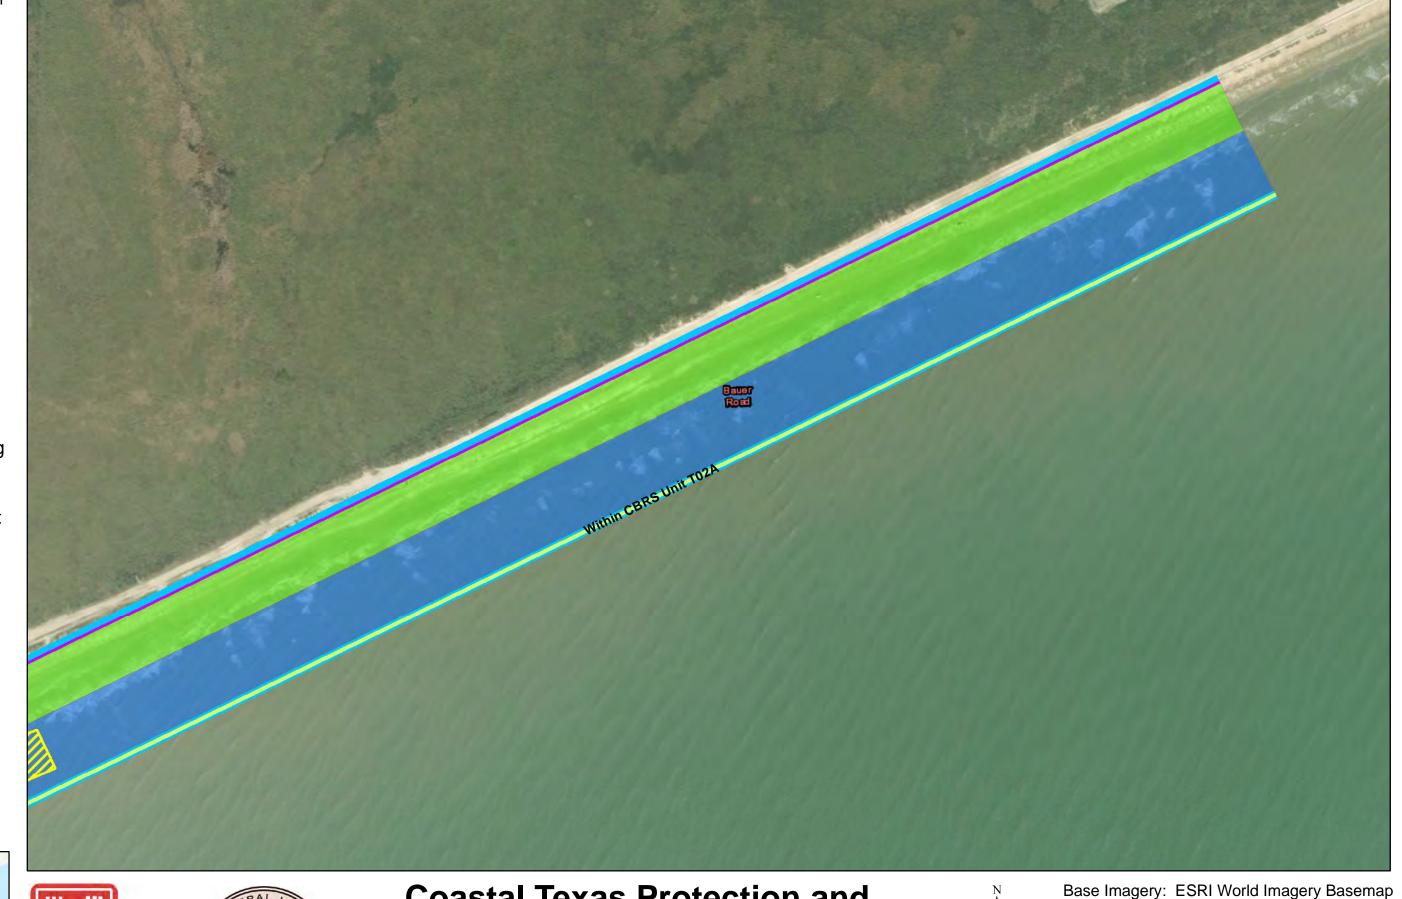

Coastal Texas Protection and Restoration Feasibility Study
Beach and Dune System
Bolivar Peninsula

PROJECTION: STATE PLANE

ZONE: TX-SC 4204

Base imagery: ESRI World imagery Basema

0 125 250 500 F

Draft Date: 10Jan2020

- **Private Access**
- **Proposed Outfalls**
- **Navigation Gate** Tie-In
- **CBRS** Unit Area
- Vehicle Access
- Temporary Staging Area
- New Beach 250ft
- Dune Field 185ft
- Temporary Work Easement - 20ft
- Permanent Easement - 10ft