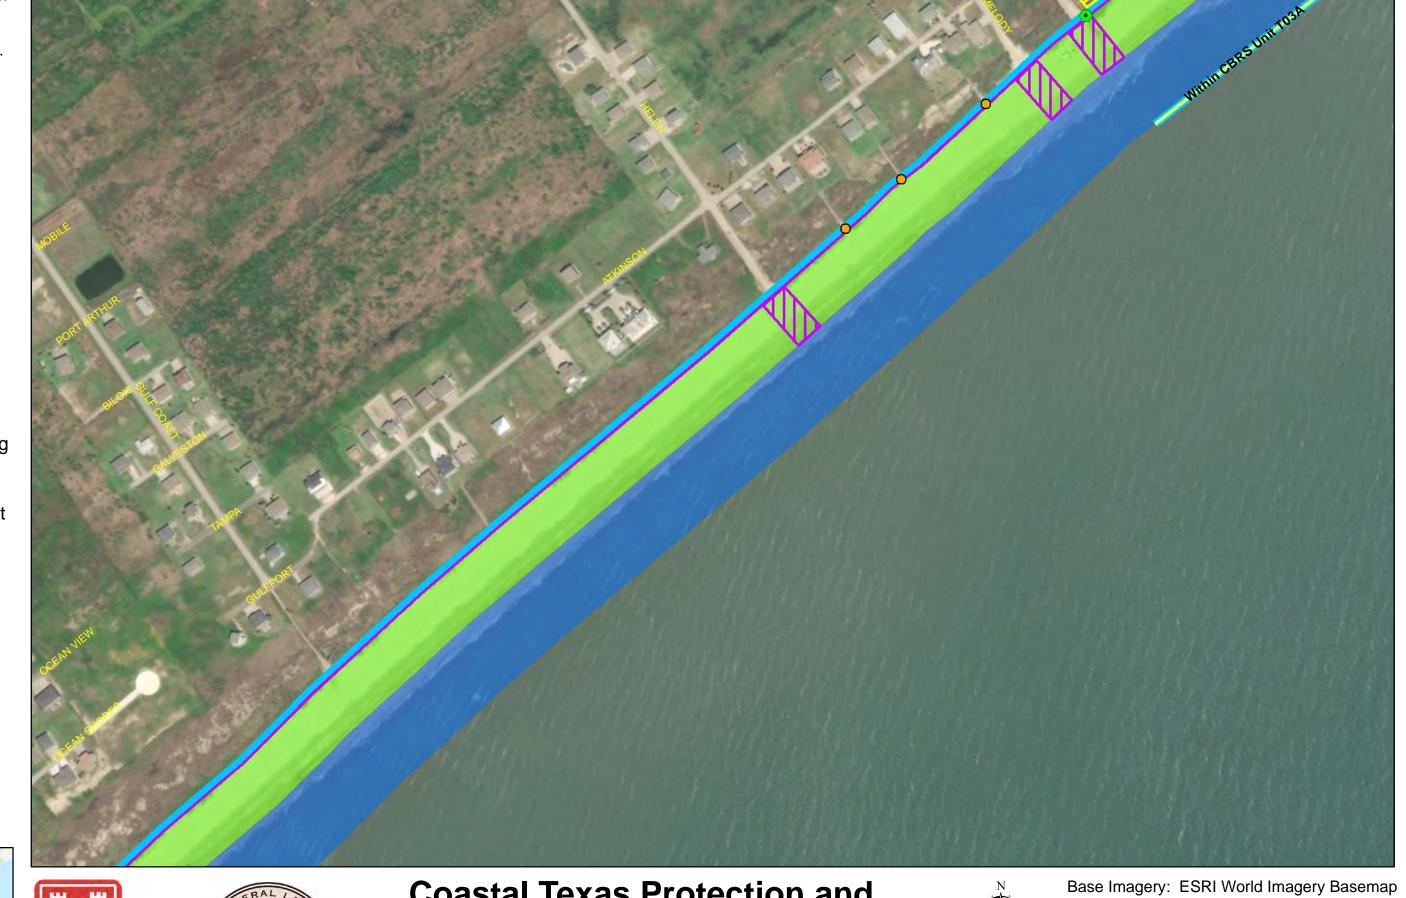

Coastal Texas Protection and Restoration Feasibility Study
Beach and Dune System
Bolivar Peninsula

DATUM: NAD 1983

PROJECTION: STATE PLANE

ZONE: TX-SC 4204

0 125 250 500

Draft Date: 10Jan2020

- **Private Access**
- **Proposed Outfalls**
- **Navigation Gate** Tie-In
- **CBRS** Unit Area
- Vehicle Access
- **Temporary Staging** Area
- New Beach 250ft
- Dune Field 185ft
- Temporary Work Easement - 20ft
- Permanent Easement - 10ft

Draft Date: 10Jan2020

- **Private Access**
- **Proposed Outfalls**
- **Navigation Gate** Tie-In
- **CBRS** Unit Area
- Vehicle Access
- **Temporary Staging** Area
- New Beach 250ft
- Dune Field 185ft
- Temporary Work Easement - 20ft
- Permanent Easement - 10ft