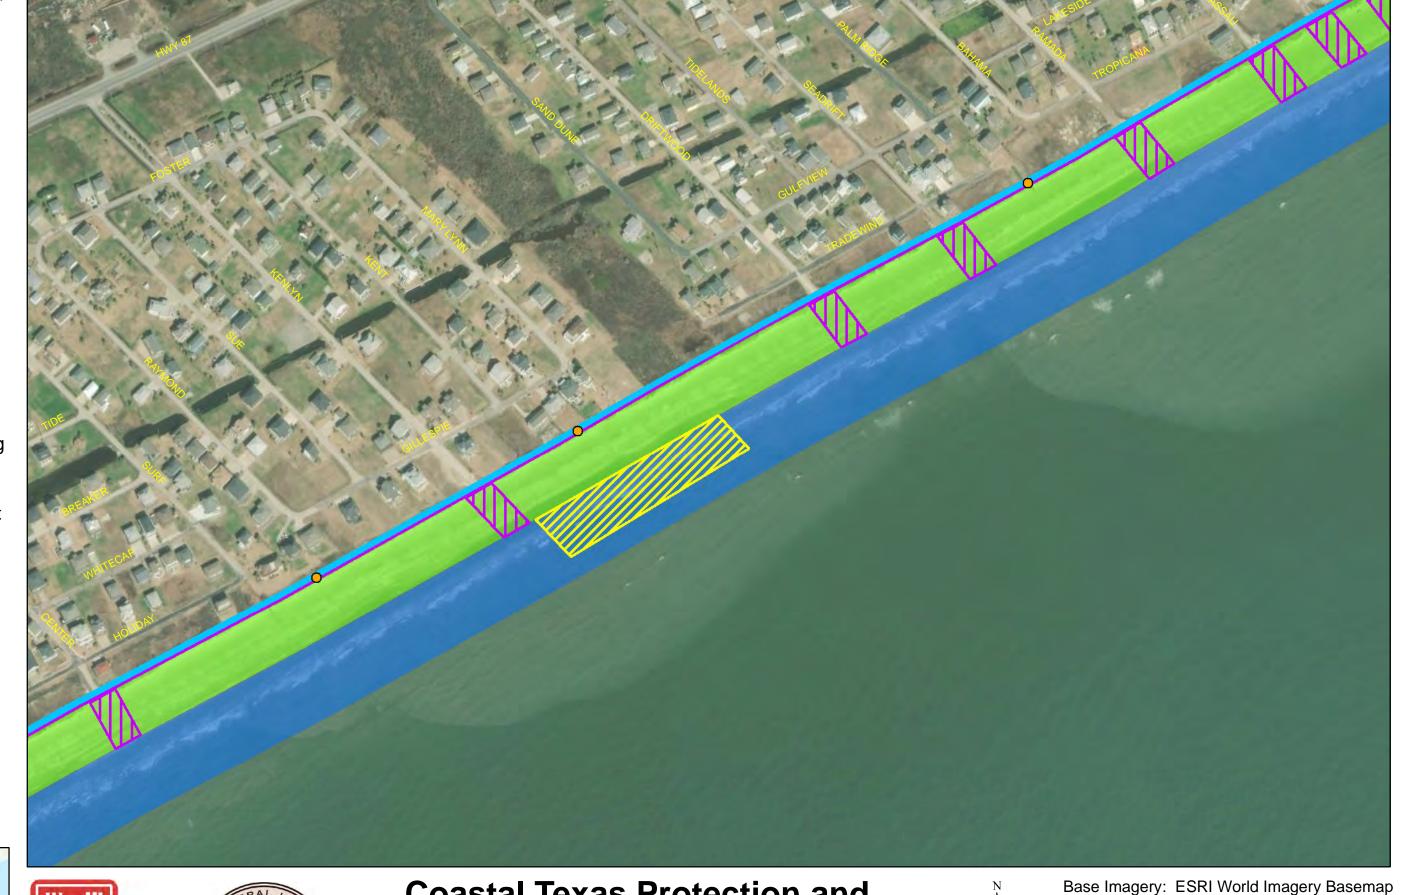

**Coastal Texas Protection and** Restoration Feasibility Study Beach and Dune System **Bolivar Peninsula** 

DATUM: NAD 1983

PROJECTION: STATE PLANE

ZONE: TX-SC 4204

Draft Date: 10Jan2020

- **Private Access**
- **Proposed Outfalls**
- **Navigation Gate** Tie-In
- **CBRS** Unit Area
- Vehicle Access
- **Temporary Staging** Area
- New Beach 250ft
- Dune Field 185ft
- Temporary Work Easement - 20ft
- Permanent Easement - 10ft

**Coastal Texas Protection and** Restoration Feasibility Study Beach and Dune System **Bolivar Peninsula** 

DATUM: NAD 1983

PROJECTION: STATE PLANE

ZONE: TX-SC 4204

Draft Date: 10Jan2020

- Private Access
- Proposed Outfalls
- Navigation Gate Tie-In
- CBRS Unit Area
- Vehicle Access
- Temporary Staging
  Area
- New Beach 250ft
- Dune Field 185ft
- Temporary Work Easement - 20ft
- Permanent Easement - 10ft