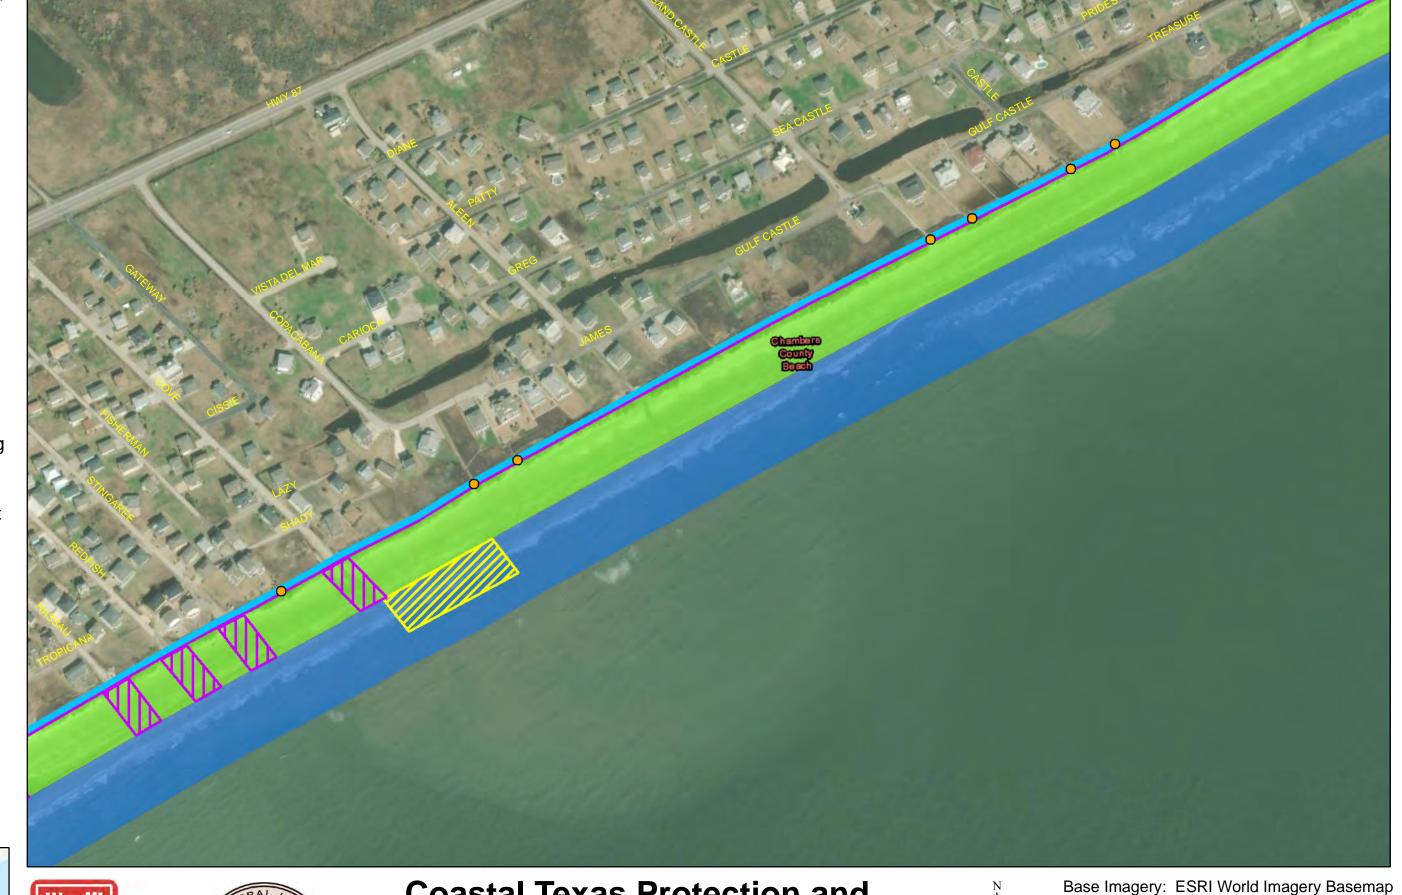

Coastal Texas Protection and Restoration Feasibility Study Beach and Dune System Bolivar Peninsula

Base Imagery: ESRI Basemaps

0 2 4

Miles

Draft Date: 10Jan2020

- **Private Access**
- **Proposed Outfalls**
- **Navigation Gate** Tie-In
- **CBRS Unit Area**
- Vehicle Access
- **Temporary Staging** Area
- New Beach 250ft
- Dune Field 185ft
- Temporary Work Easement - 20ft
- Permanent Easement - 10ft

1,000

Draft Date: 10Jan2020

- **Private Access**
- **Proposed Outfalls**
- **Navigation Gate** Tie-In
- **CBRS** Unit Area
- Vehicle Access
- **Temporary Staging** Area
- New Beach 250ft
- Dune Field 185ft
- Temporary Work Easement - 20ft
- Permanent Easement - 10ft