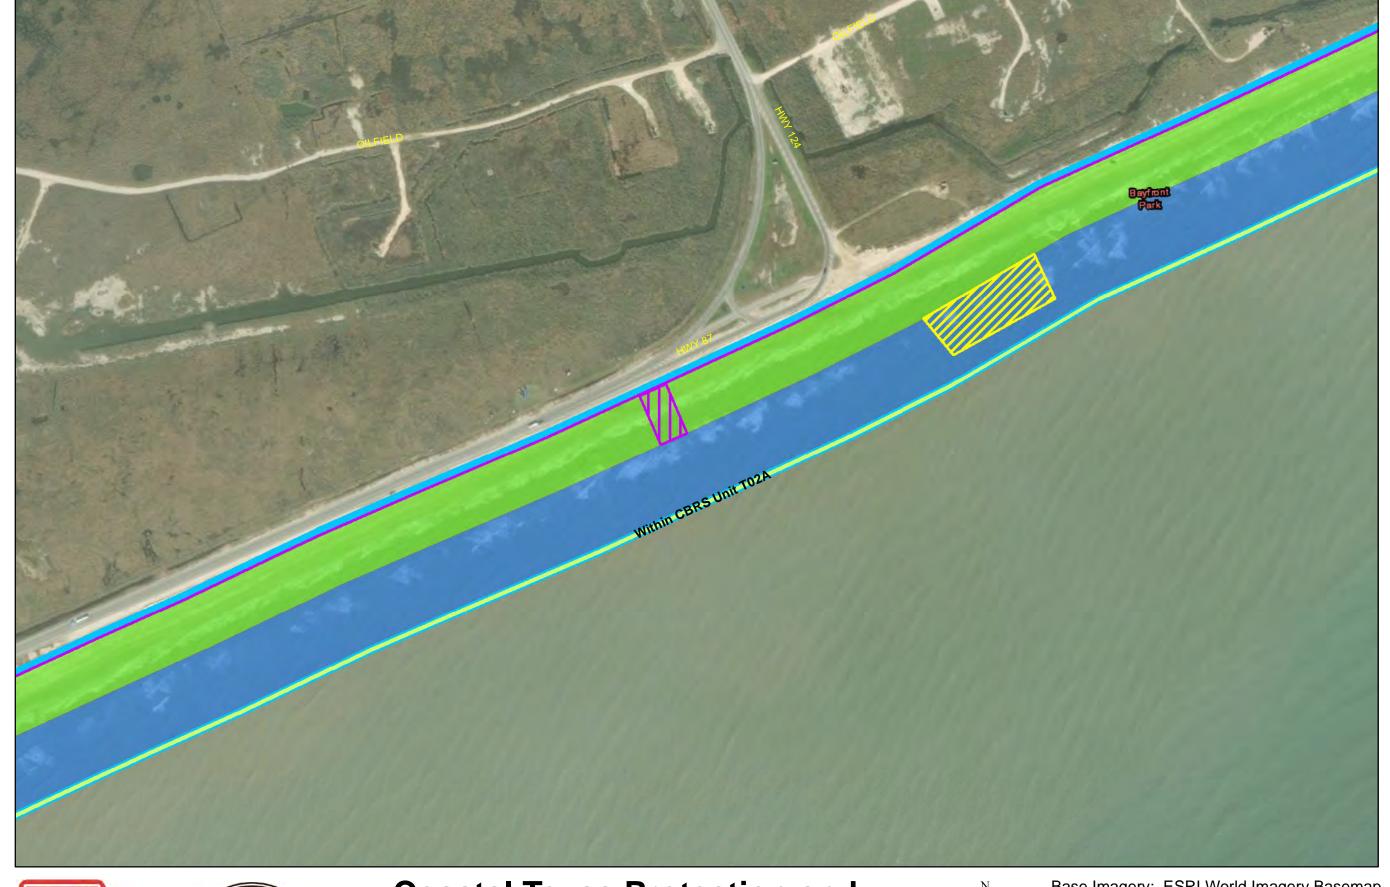

**Coastal Texas Protection and** Restoration Feasibility Study Beach and Dune System **Bolivar Peninsula** 

DATUM: NAD 1983

PROJECTION: STATE PLANE

ZONE: TX-SC 4204

Draft Date: 10Jan2020

- **Private Access**
- **Proposed Outfalls**
- **Navigation Gate** Tie-In
- **CBRS** Unit Area
- Vehicle Access
- **Temporary Staging** Area
- New Beach 250ft
- Dune Field 185ft
- Temporary Work Easement - 20ft
- Permanent Easement - 10ft

**Coastal Texas Protection and** Restoration Feasibility Study Beach and Dune System **Bolivar Peninsula** 

DATUM: NAD 1983

PROJECTION: STATE PLANE

ZONE: TX-SC 4204

Draft Date: 10Jan2020

- Private Access
- Proposed Outfalls
- Navigation Gate Tie-In
- CBRS Unit Area
- Vehicle Access
- Temporary Staging
  Area
- New Beach 250ft
- Dune Field 185ft
- Temporary Work Easement - 20ft
- Permanent Easement - 10ft