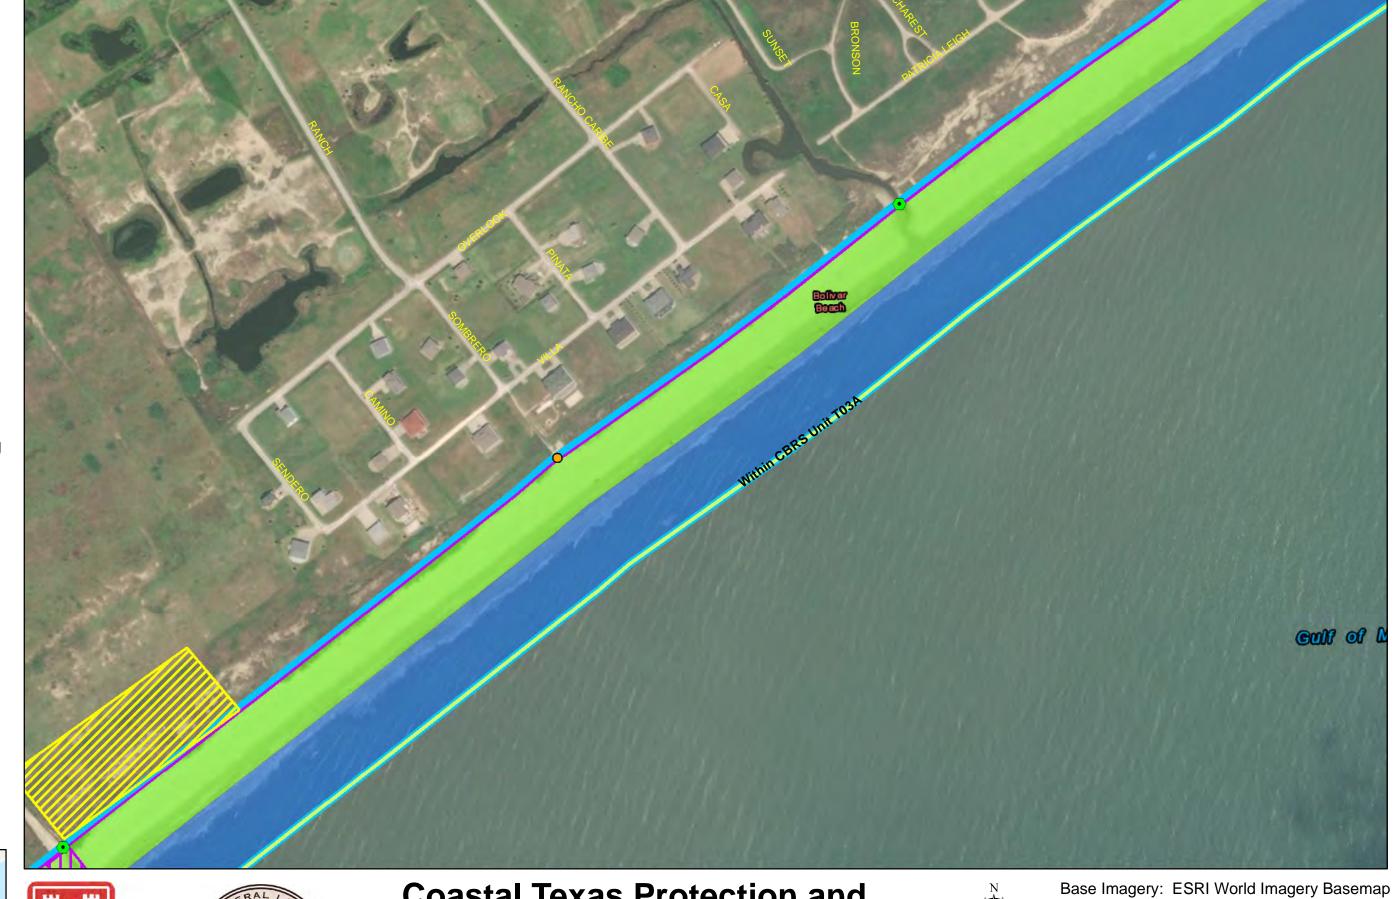

**Coastal Texas Protection and** Restoration Feasibility Study Beach and Dune System **Bolivar Peninsula** 

DATUM: NAD 1983

PROJECTION: STATE PLANE

ZONE: TX-SC 4204

Draft Date: 10Jan2020

- **Private Access**
- **Proposed Outfalls**
- **Navigation Gate** Tie-In
- **CBRS** Unit Area
- Vehicle Access
- **Temporary Staging** Area
- New Beach 250ft
- Dune Field 185ft
- Temporary Work Easement - 20ft
- Permanent Easement - 10ft

**Coastal Texas Protection and** Restoration Feasibility Study Beach and Dune System **Bolivar Peninsula** 

DATUM: NAD 1983

PROJECTION: STATE PLANE

ZONE: TX-SC 4204

Draft Date: 10Jan2020

- Private Access
- Proposed Outfalls
- Navigation Gate Tie-In
- CBRS Unit Area
- Vehicle Access
- Temporary Staging
  Area
- New Beach 250ft
- Dune Field 185ft
- Temporary Work Easement - 20ft
- Permanent Easement - 10ft