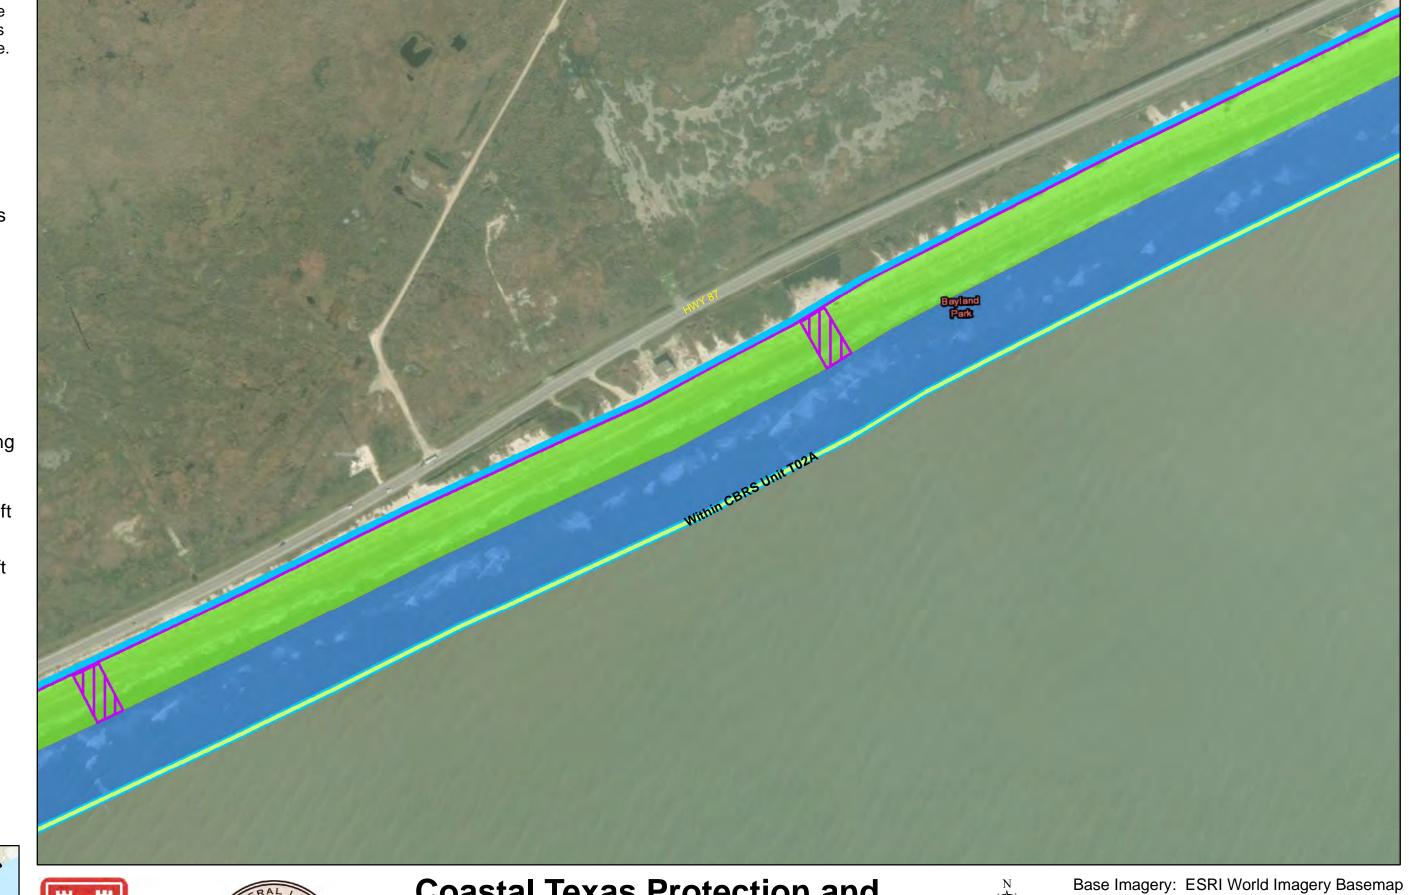

**Coastal Texas Protection and** Restoration Feasibility Study Beach and Dune System **Bolivar Peninsula** 

DATUM: NAD 1983

PROJECTION: STATE PLANE

ZONE: TX-SC 4204

Draft Date: 10Jan2020

- **Private Access**
- **Proposed Outfalls**
- **Navigation Gate** Tie-In
- **CBRS** Unit Area
- Vehicle Access
- **Temporary Staging** Area
- New Beach 250ft
- Dune Field 185ft
- Temporary Work Easement - 20ft
- Permanent Easement - 10ft