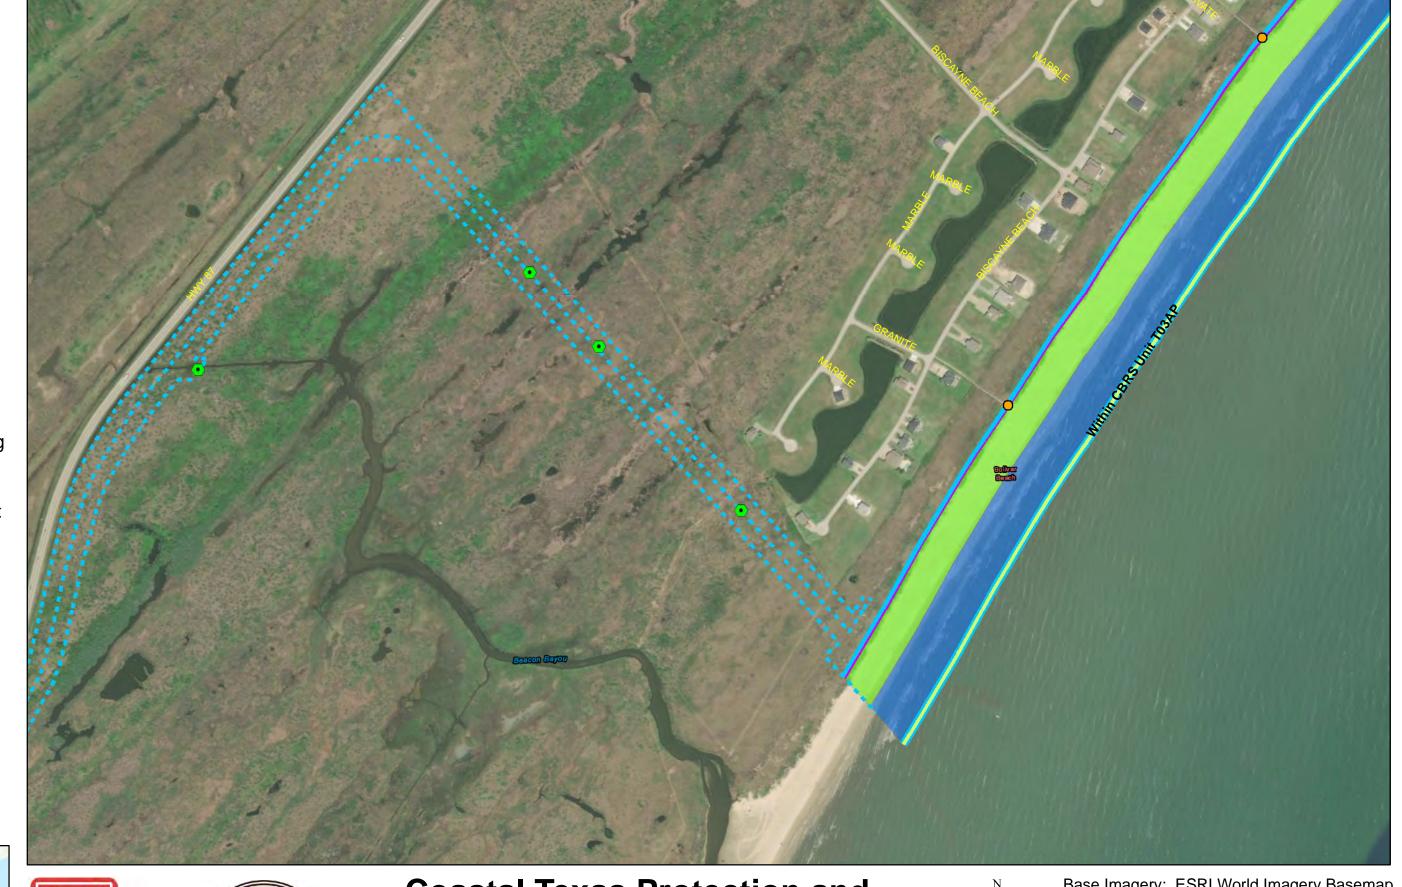

**Coastal Texas Protection and** Restoration Feasibility Study Beach and Dune System **Bolivar Peninsula** 

DATUM: NAD 1983

PROJECTION: STATE PLANE

ZONE: TX-SC 4204

Base Imagery: ESRI World Imagery Basemap

**Coastal Texas Protection and** Restoration Feasibility Study Beach and Dune System **Bolivar Peninsula** 

DATUM: NAD 1983

PROJECTION: STATE PLANE

ZONE: TX-SC 4204

Draft Date: 10Jan2020

- **Private Access**
- **Proposed Outfalls**
- **Navigation Gate** Tie-In
- **CBRS** Unit Area
- Vehicle Access
- **Temporary Staging** Area
- New Beach 250ft
- Dune Field 185ft
- Temporary Work Easement - 20ft
- Permanent Easement - 10ft

**Coastal Texas Protection and** Restoration Feasibility Study Beach and Dune System **Bolivar Peninsula** 

DATUM: NAD 1983

PROJECTION: STATE PLANE

ZONE: TX-SC 4204

Draft Date: 10Jan2020

- Private Access
- Proposed Outfalls
- Navigation Gate Tie-In
- CBRS Unit Area
- Vehicle Access
- Temporary Staging
  Area
- New Beach 250ft
- Dune Field 185ft
- Temporary Work Easement - 20ft
- Permanent Easement - 10ft