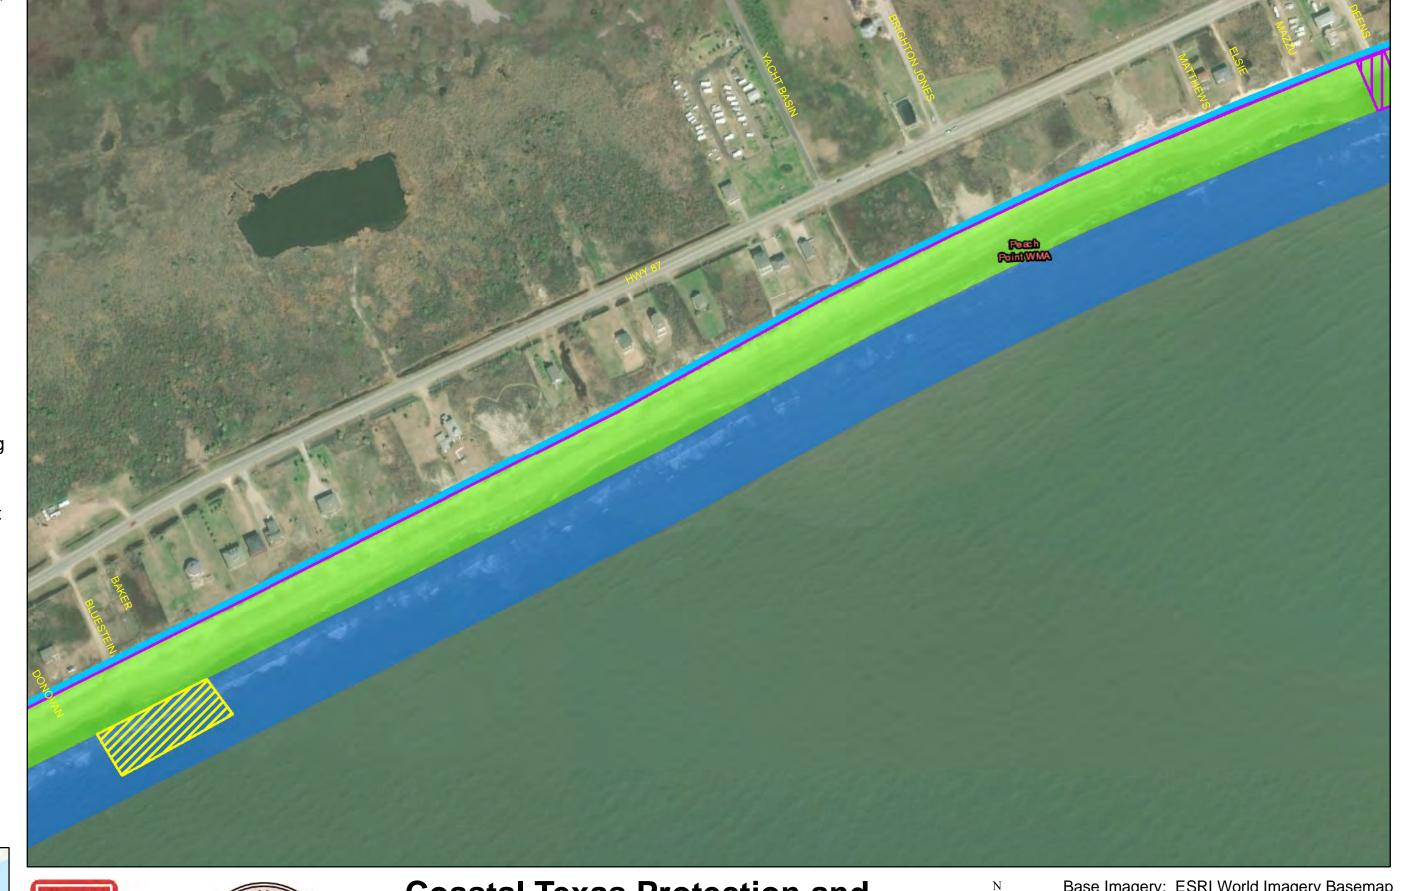

Coastal Texas Protection and Restoration Feasibility Study
Beach and Dune System
Bolivar Peninsula

PROJECTION: STATE PLANE

ZONE: TX-SC 4204

Base imagery: ESRI World imagery Basema

0 125 250 500 F

Draft Date: 10Jan2020

- **Private Access**
- **Proposed Outfalls**
- **Navigation Gate** Tie-In
- **CBRS** Unit Area
- Vehicle Access
- Temporary Staging Area
- New Beach 250ft
- Dune Field 185ft
- Temporary Work Easement - 20ft
- Permanent Easement - 10ft