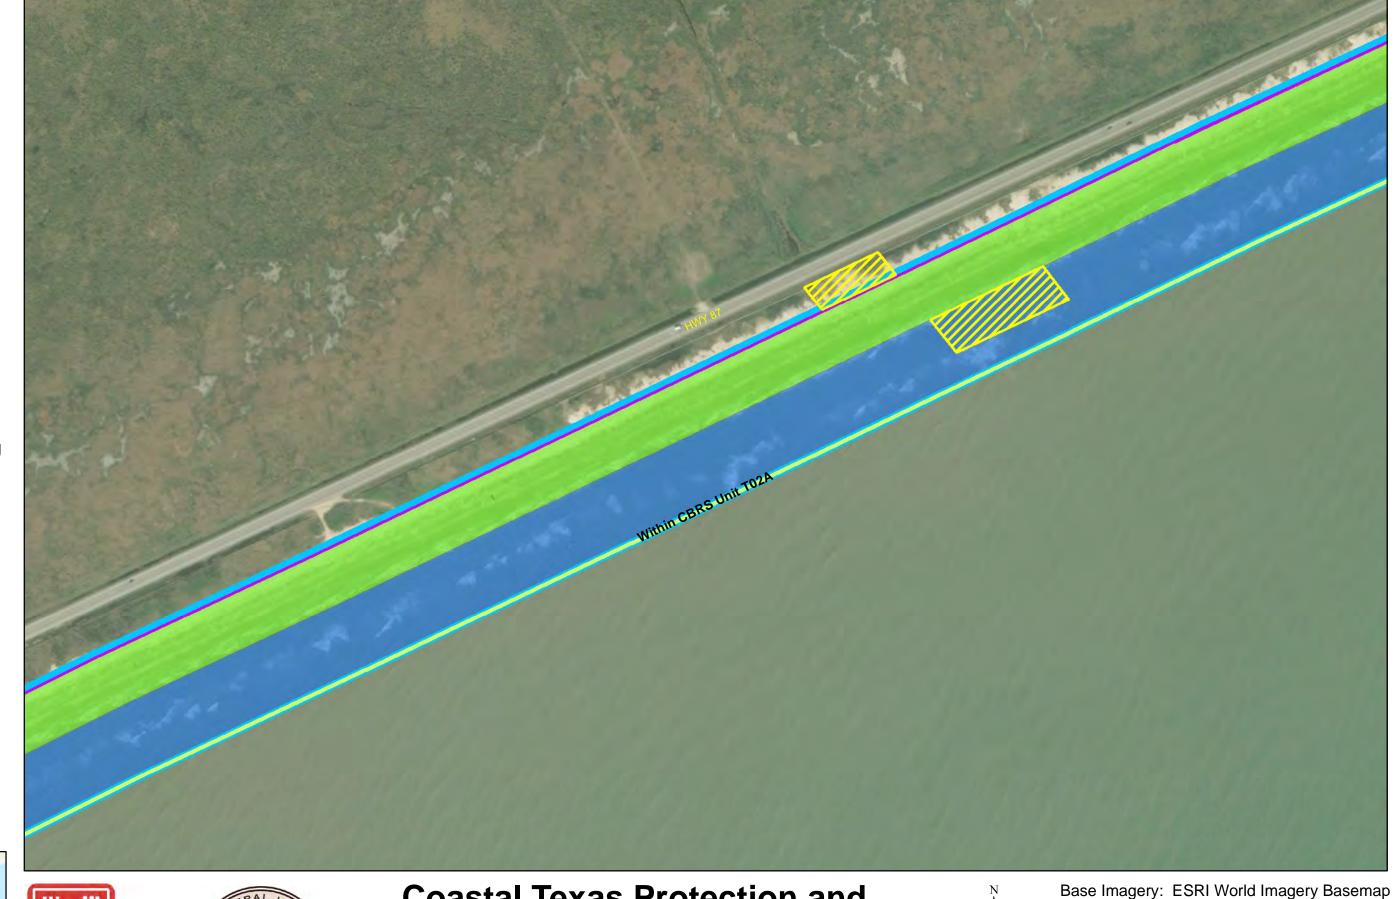

**Coastal Texas Protection and** Restoration Feasibility Study Beach and Dune System **Bolivar Peninsula** 

PROJECTION: STATE PLANE

ZONE: TX-SC 4204

Draft Date: 10Jan2020

- **Private Access**
- **Proposed Outfalls**
- **Navigation Gate** Tie-In
- **CBRS Unit Area**
- Vehicle Access
- **Temporary Staging** Area
- New Beach 250ft
- Dune Field 185ft
- Temporary Work Easement - 20ft
- Permanent Easement - 10ft

**Coastal Texas Protection and** Restoration Feasibility Study Beach and Dune System **Bolivar Peninsula** 

DATUM: NAD 1983

PROJECTION: STATE PLANE

ZONE: TX-SC 4204

Draft Date: 10Jan2020

- **Private Access**
- **Proposed Outfalls**
- **Navigation Gate** Tie-In
- **CBRS** Unit Area
- Vehicle Access
- **Temporary Staging** Area
- New Beach 250ft
- Dune Field 185ft
- Temporary Work Easement - 20ft
- Permanent Easement - 10ft