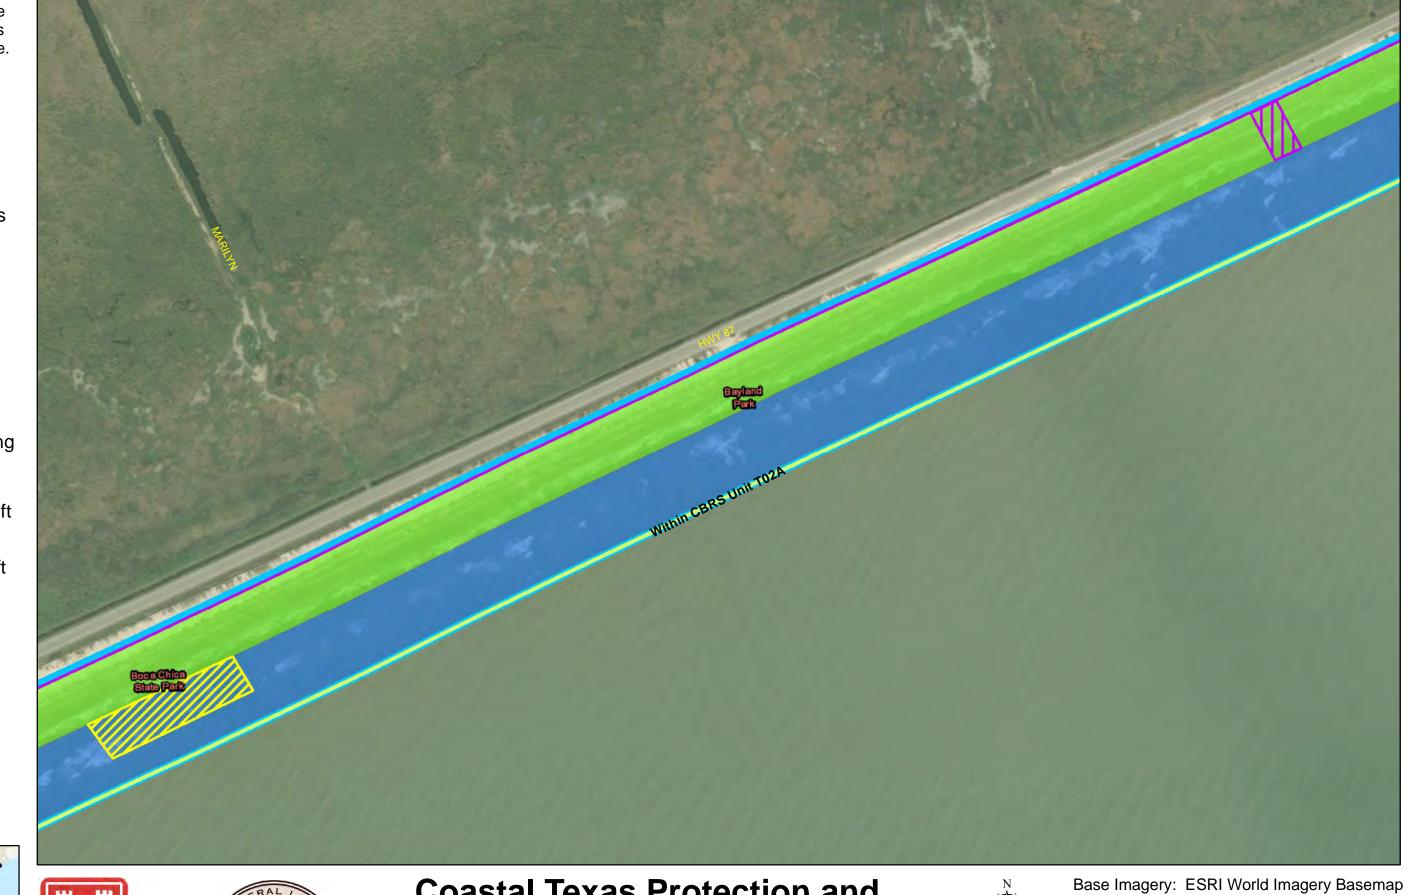

Coastal Texas Protection and Restoration Feasibility Study
Beach and Dune System
Bolivar Peninsula

DATUM: NAD 1983

PROJECTION: STATE PLANE

ZONE: TX-SC 4204

0 125 250 500

Draft Date: 10Jan2020

- **Private Access**
- **Proposed Outfalls**
- **Navigation Gate** Tie-In
- **CBRS** Unit Area
- Vehicle Access
- **Temporary Staging** Area
- New Beach 250ft
- Dune Field 185ft
- Temporary Work Easement - 20ft
- Permanent Easement - 10ft

**Coastal Texas Protection and** Restoration Feasibility Study Beach and Dune System **Bolivar Peninsula** 

DATUM: NAD 1983

PROJECTION: STATE PLANE

ZONE: TX-SC 4204

Draft Date: 10Jan2020

- **Private Access**
- **Proposed Outfalls**
- **Navigation Gate** Tie-In
- **CBRS Unit Area**
- Vehicle Access
- Temporary Staging Area
- New Beach 250ft
- Dune Field 185ft
- Temporary Work Easement - 20ft
- Permanent Easement - 10ft