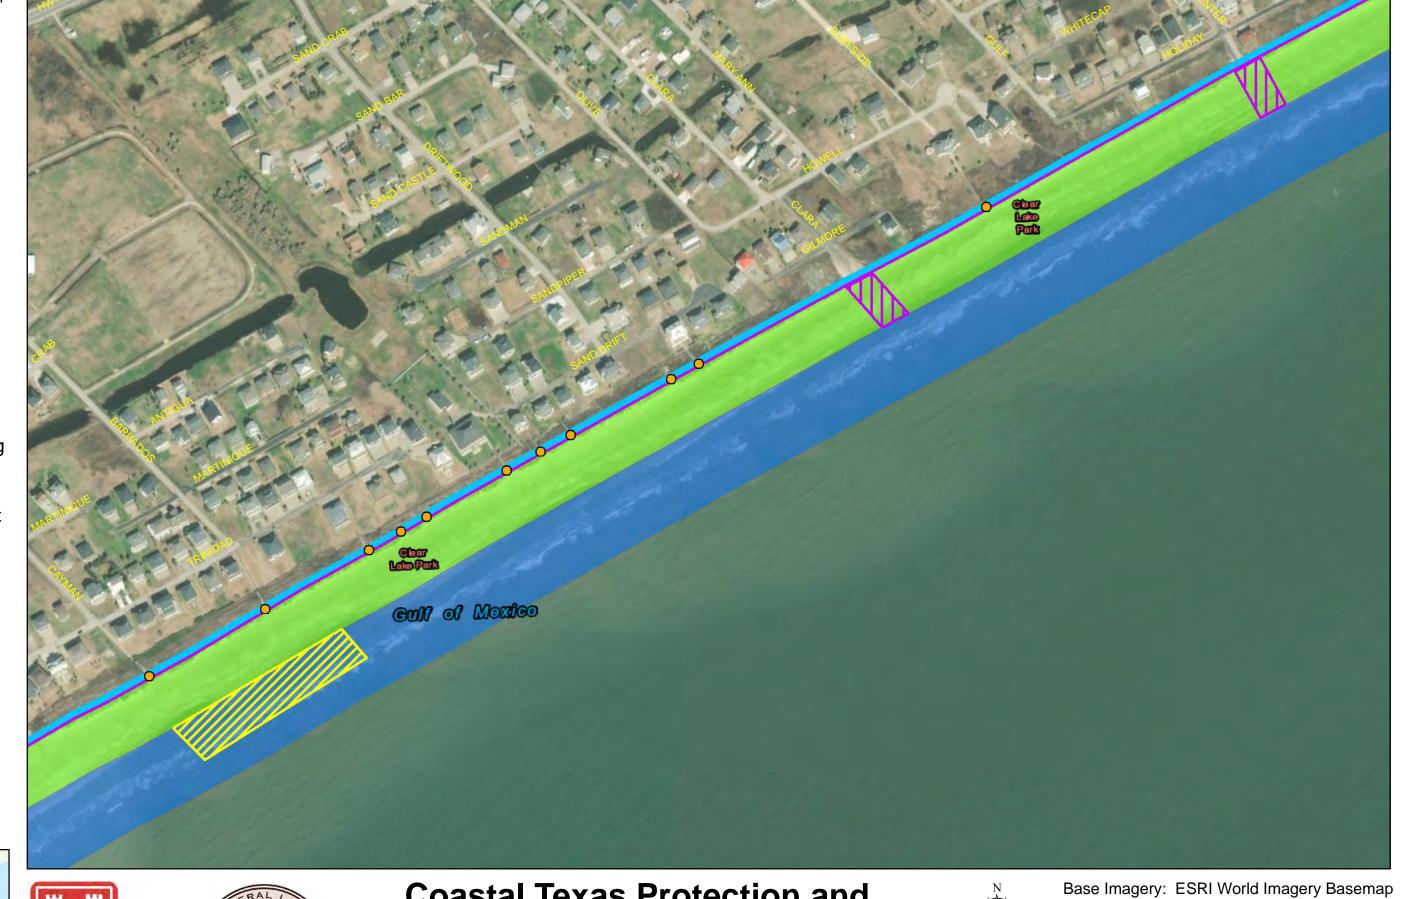

Coastal Texas Protection and Restoration Feasibility Study
Beach and Dune System
Bolivar Peninsula

DATUM: NAD 1983

PROJECTION: STATE PLANE

ZONE: TX-SC 4204

0 125 250 500

Draft Date: 10Jan2020

- **Private Access**
- **Proposed Outfalls**
- **Navigation Gate** Tie-In
- **CBRS** Unit Area
- Vehicle Access
- **Temporary Staging** Area
- New Beach 250ft
- Dune Field 185ft
- Temporary Work Easement - 20ft
- Permanent Easement - 10ft

**Coastal Texas Protection and** Restoration Feasibility Study Beach and Dune System **Bolivar Peninsula** 

DATUM: NAD 1983

PROJECTION: STATE PLANE

ZONE: TX-SC 4204

Draft Date: 10Jan2020

- **Private Access**
- **Proposed Outfalls**
- **Navigation Gate** Tie-In
- **CBRS Unit Area**
- Vehicle Access
- Temporary Staging Area
- New Beach 250ft
- Dune Field 185ft
- Temporary Work Easement - 20ft
- Permanent Easement - 10ft

**Coastal Texas Protection and** Restoration Feasibility Study Beach and Dune System **Bolivar Peninsula** 

DATUM: NAD 1983

PROJECTION: STATE PLANE

ZONE: TX-SC 4204

Draft Date: 10Jan2020

- **Private Access**
- **Proposed Outfalls**
- **Navigation Gate** Tie-In
- **CBRS** Unit Area
- Vehicle Access
- **Temporary Staging** Area
- New Beach 250ft
- Dune Field 185ft
- Temporary Work Easement - 20ft
- Permanent Easement - 10ft