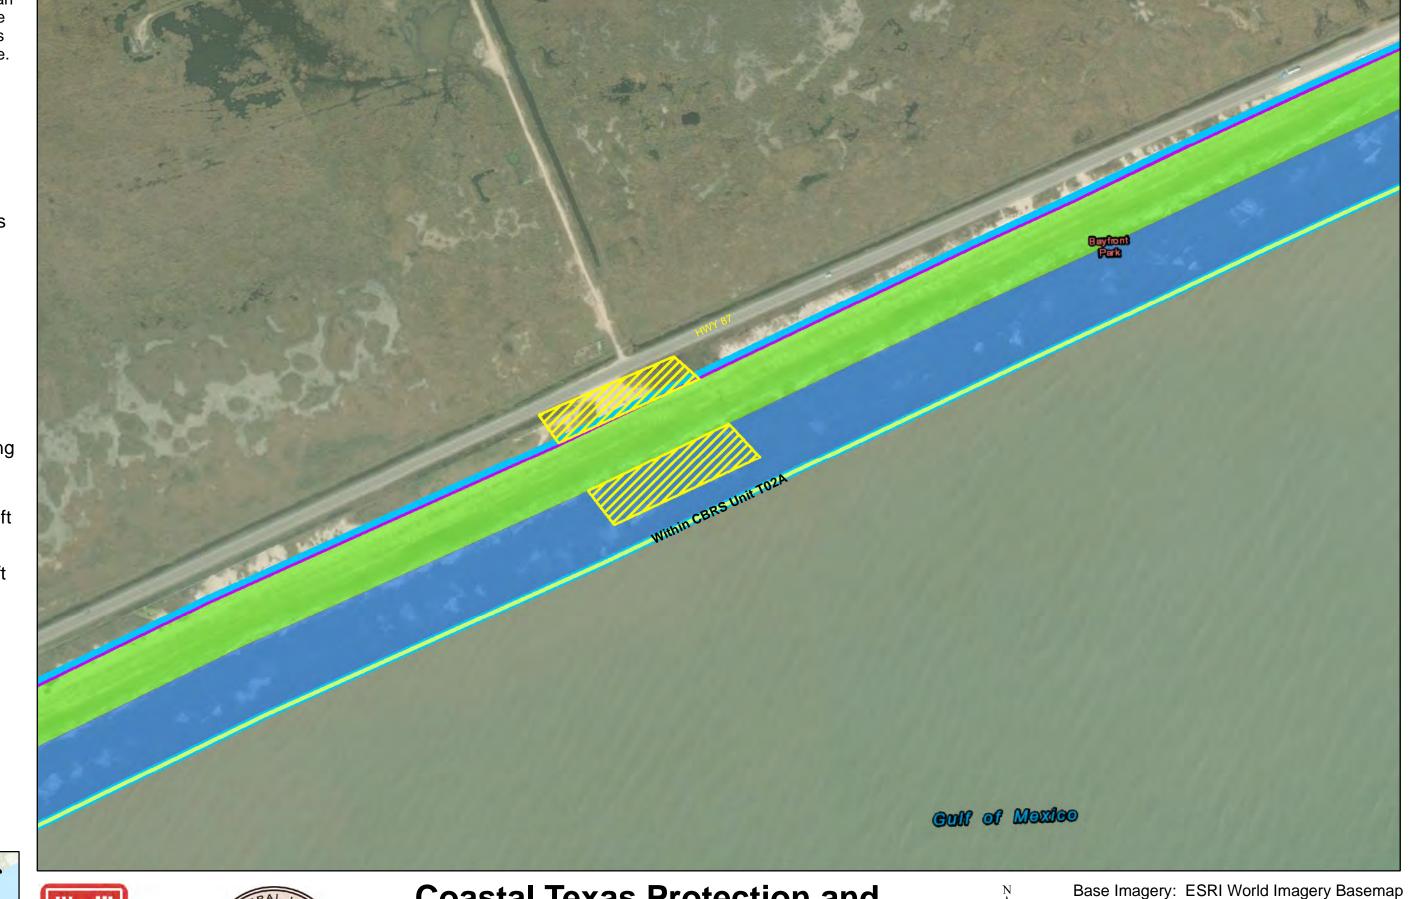

**Coastal Texas Protection and** Restoration Feasibility Study Beach and Dune System **Bolivar Peninsula** 

DATUM: NAD 1983

PROJECTION: STATE PLANE

ZONE: TX-SC 4204

Draft Date: 10Jan2020

- **Private Access**
- **Proposed Outfalls**
- **Navigation Gate** Tie-In
- **CBRS** Unit Area
- Vehicle Access
- **Temporary Staging** Area
- New Beach 250ft
- Dune Field 185ft
- Temporary Work Easement - 20ft
- Permanent Easement - 10ft

**Coastal Texas Protection and** Restoration Feasibility Study Beach and Dune System **Bolivar Peninsula** 

DATUM: NAD 1983

PROJECTION: STATE PLANE

ZONE: TX-SC 4204

Draft Date: 10Jan2020

- Private Access
- Proposed Outfalls
- Navigation Gate Tie-In
- CBRS Unit Area
- Vehicle Access
- Temporary Staging
  Area
- New Beach 250ft
- Dune Field 185ft
- Temporary Work Easement - 20ft
- Permanent Easement - 10ft