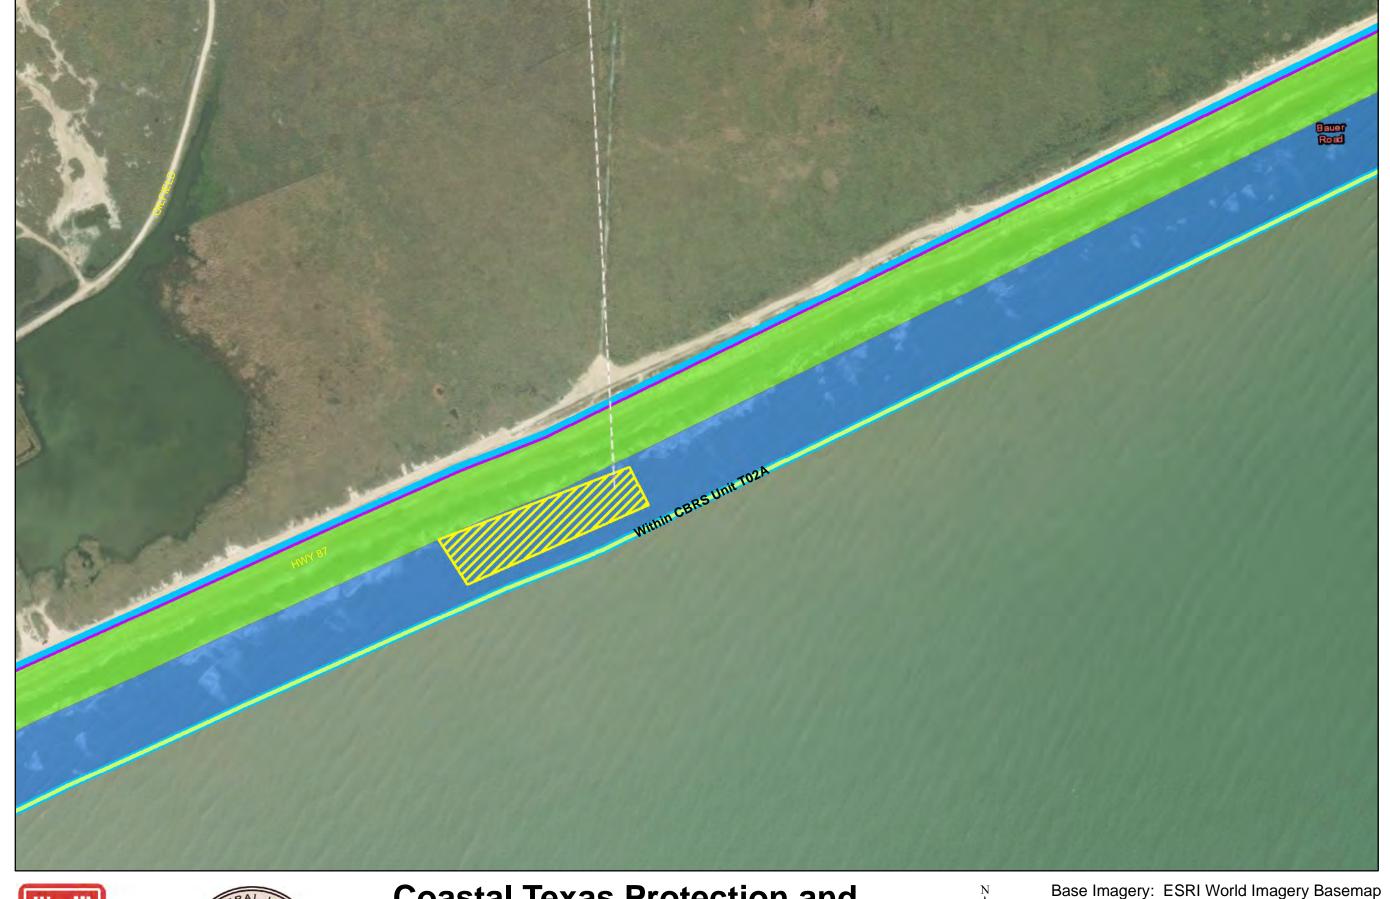

**Coastal Texas Protection and** Restoration Feasibility Study Beach and Dune System **Bolivar Peninsula** 

DATUM: NAD 1983

PROJECTION: STATE PLANE

ZONE: TX-SC 4204

Draft Date: 10Jan2020

- **Private Access**
- **Proposed Outfalls**
- **Navigation Gate** Tie-In
- **CBRS** Unit Area
- Vehicle Access
- **Temporary Staging** Area
- New Beach 250ft
- Dune Field 185ft
- Temporary Work Easement - 20ft
- Permanent Easement - 10ft

**Coastal Texas Protection and** Restoration Feasibility Study Beach and Dune System **Bolivar Peninsula** 

DATUM: NAD 1983

PROJECTION: STATE PLANE

ZONE: TX-SC 4204

Draft Date: 10Jan2020

- Private Access
- Proposed Outfalls
- Navigation Gate Tie-In
- CBRS Unit Area
- Vehicle Access
- Temporary Staging
  Area
- New Beach 250ft
- Dune Field 185ft
- Temporary Work Easement - 20ft
- Permanent Easement - 10ft