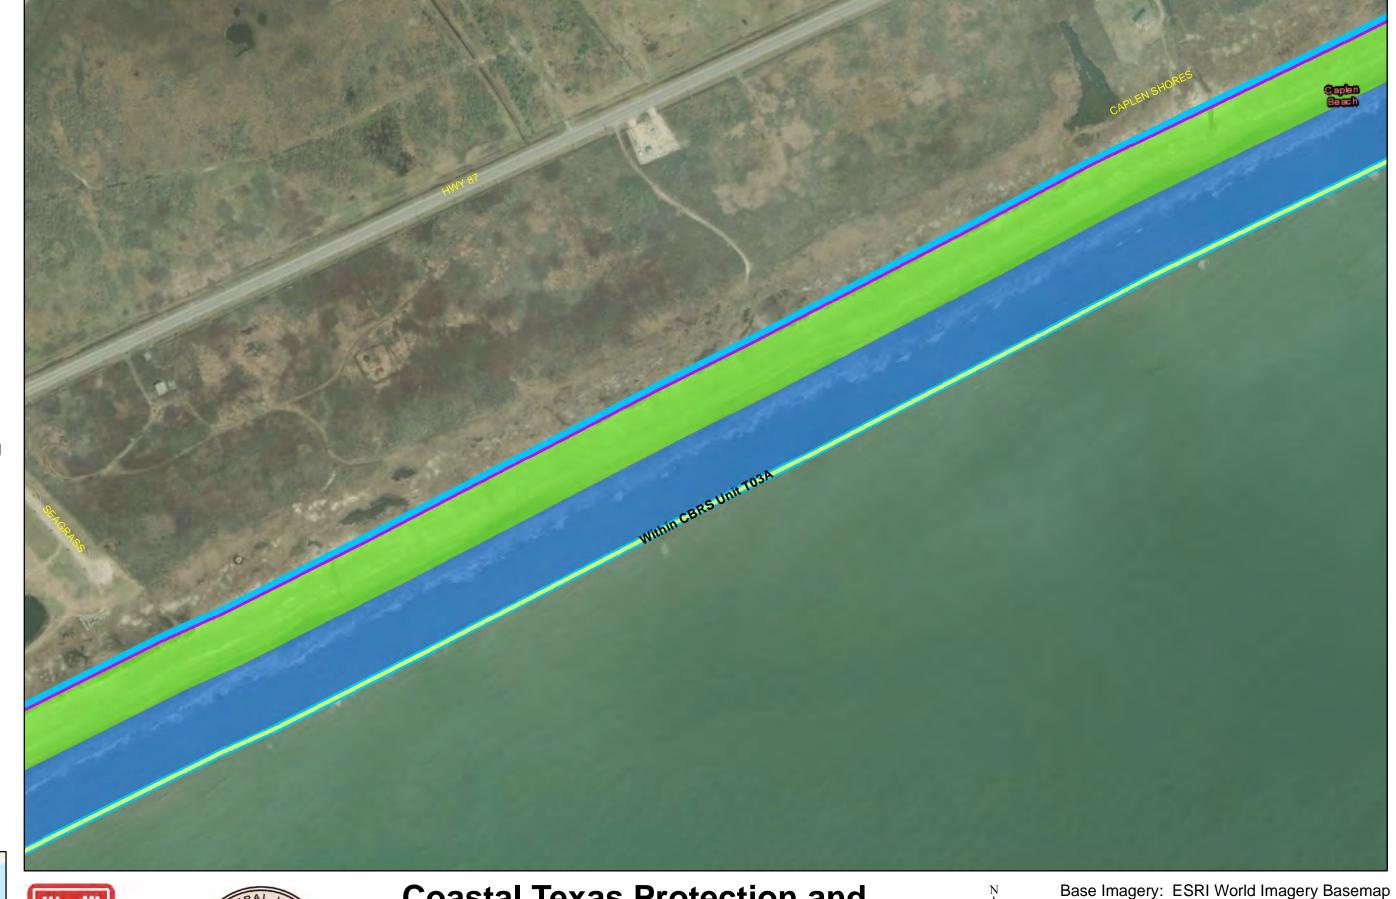

Coastal Texas Protection and Restoration Feasibility Study
Beach and Dune System
Bolivar Peninsula

PROJECTION: STATE PLANE

ZONE: TX-SC 4204

Base imagery: ESRI World imagery Basema

0 125 250 500 F

Draft Date: 10Jan2020

- **Private Access**
- **Proposed Outfalls**
- **Navigation Gate** Tie-In
- **CBRS** Unit Area
- Vehicle Access
- Temporary Staging Area
- New Beach 250ft
- Dune Field 185ft
- Temporary Work Easement - 20ft
- Permanent Easement - 10ft