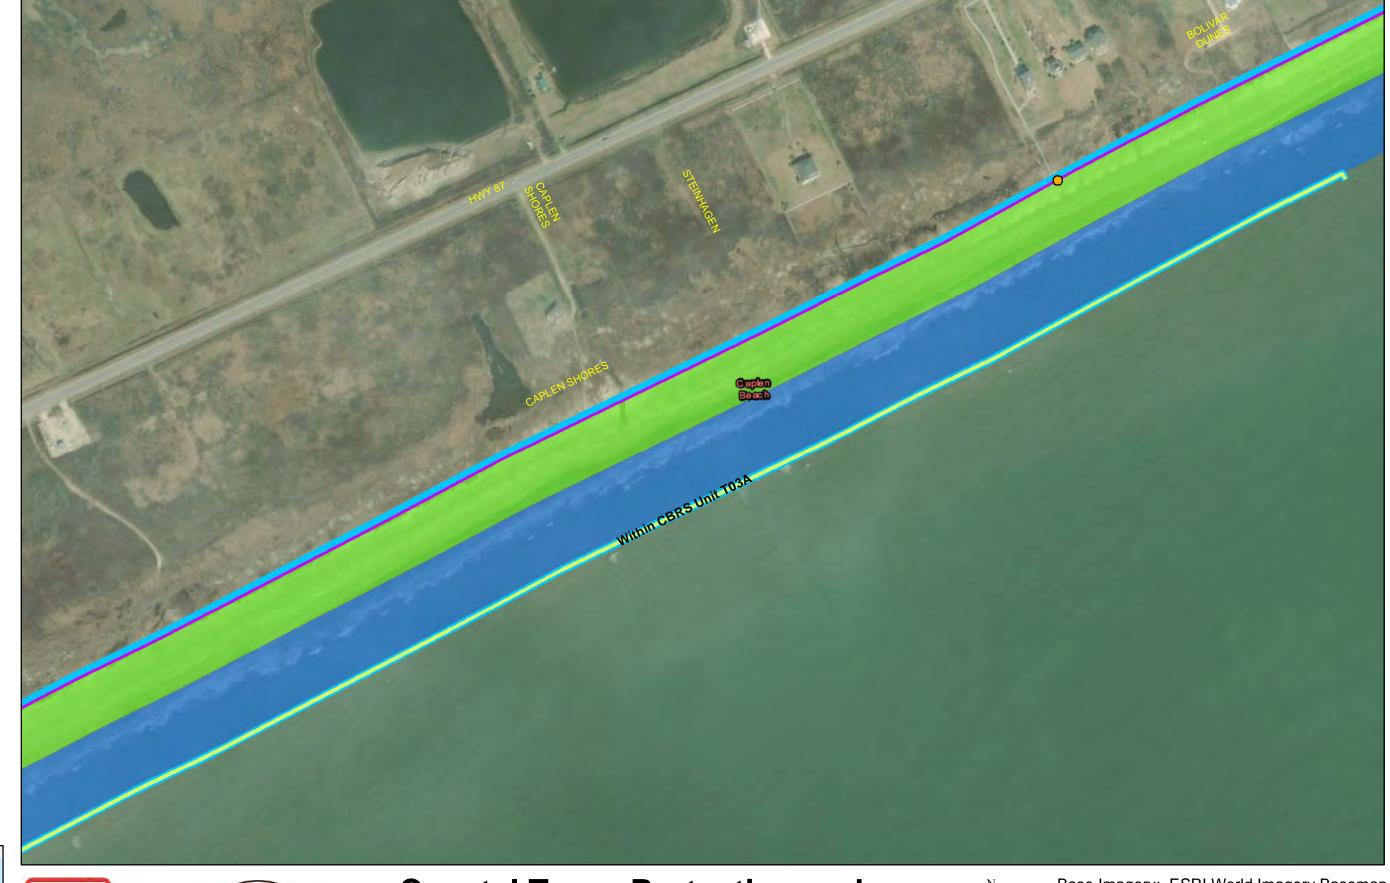

Coastal Texas Protection and Restoration Feasibility Study Beach and Dune System Bolivar Peninsula

Base Imagery: ESRI Basemaps

0 2 4

Miles

Draft Date: 10Jan2020

- **Private Access**
- **Proposed Outfalls**
- **Navigation Gate** Tie-In
- **CBRS Unit Area**
- Vehicle Access
- **Temporary Staging** Area
- New Beach 250ft
- Dune Field 185ft
- Temporary Work Easement - 20ft
- Permanent Easement - 10ft

1,000

Draft Date: 10Jan2020

- **Private Access**
- **Proposed Outfalls**
- **Navigation Gate** Tie-In
- **CBRS** Unit Area
- Vehicle Access
- **Temporary Staging** Area
- New Beach 250ft
- Dune Field 185ft
- Temporary Work Easement - 20ft
- Permanent Easement - 10ft