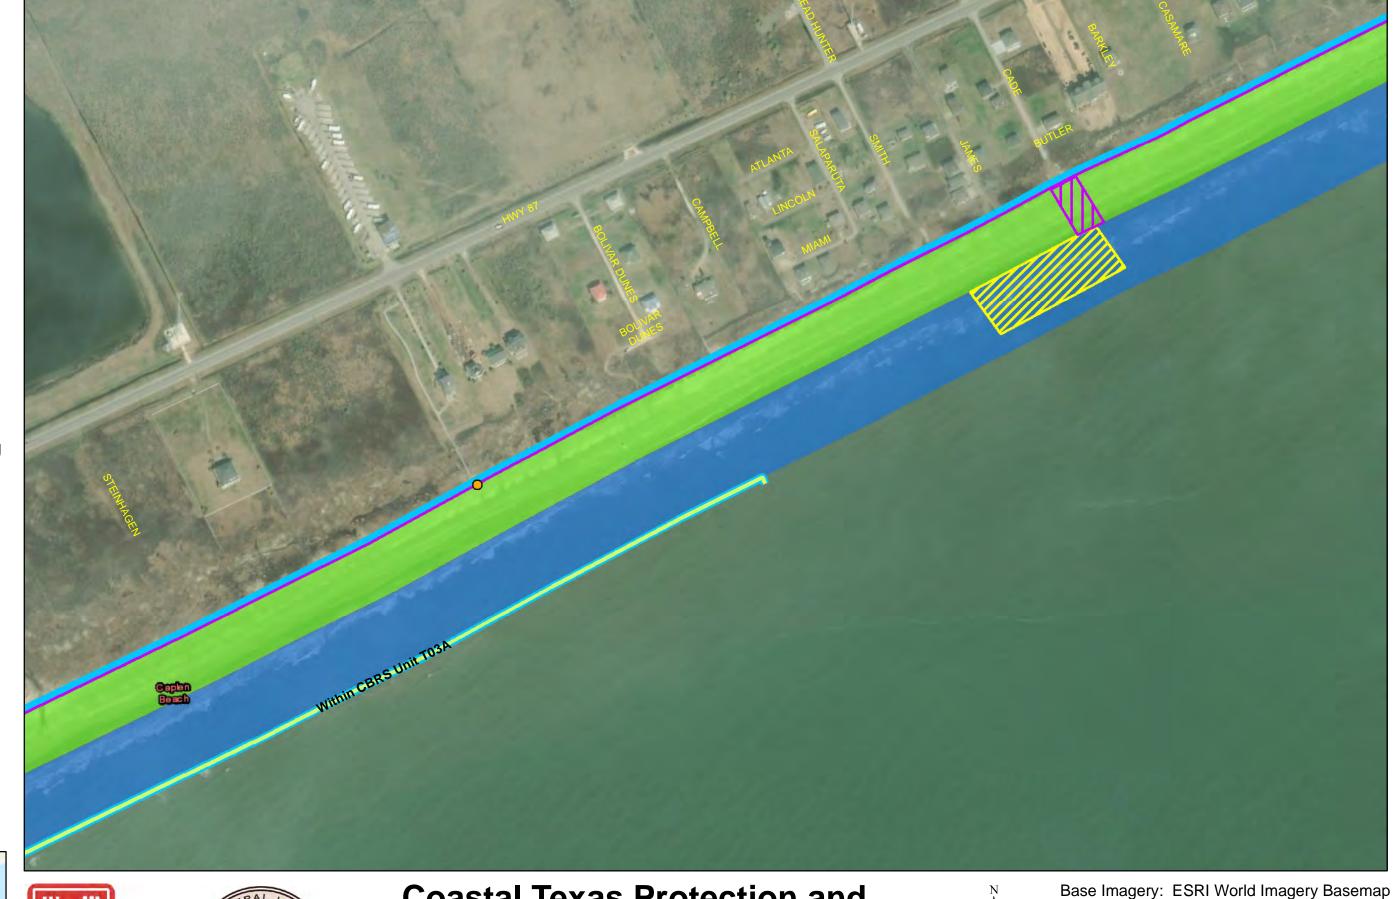

**Coastal Texas Protection and** Restoration Feasibility Study Beach and Dune System **Bolivar Peninsula** 

DATUM: NAD 1983

PROJECTION: STATE PLANE

ZONE: TX-SC 4204

Draft Date: 10Jan2020

- **Private Access**
- **Proposed Outfalls**
- **Navigation Gate** Tie-In
- **CBRS** Unit Area
- Vehicle Access
- **Temporary Staging** Area
- New Beach 250ft
- Dune Field 185ft
- Temporary Work Easement - 20ft
- Permanent Easement - 10ft

**Coastal Texas Protection and** Restoration Feasibility Study Beach and Dune System **Bolivar Peninsula** 

DATUM: NAD 1983

PROJECTION: STATE PLANE

ZONE: TX-SC 4204

Draft Date: 10Jan2020

- Private Access
- Proposed Outfalls
- Navigation Gate Tie-In
- CBRS Unit Area
- Vehicle Access
- Temporary Staging
  Area
- New Beach 250ft
- Dune Field 185ft
- Temporary Work Easement - 20ft
- Permanent Easement - 10ft