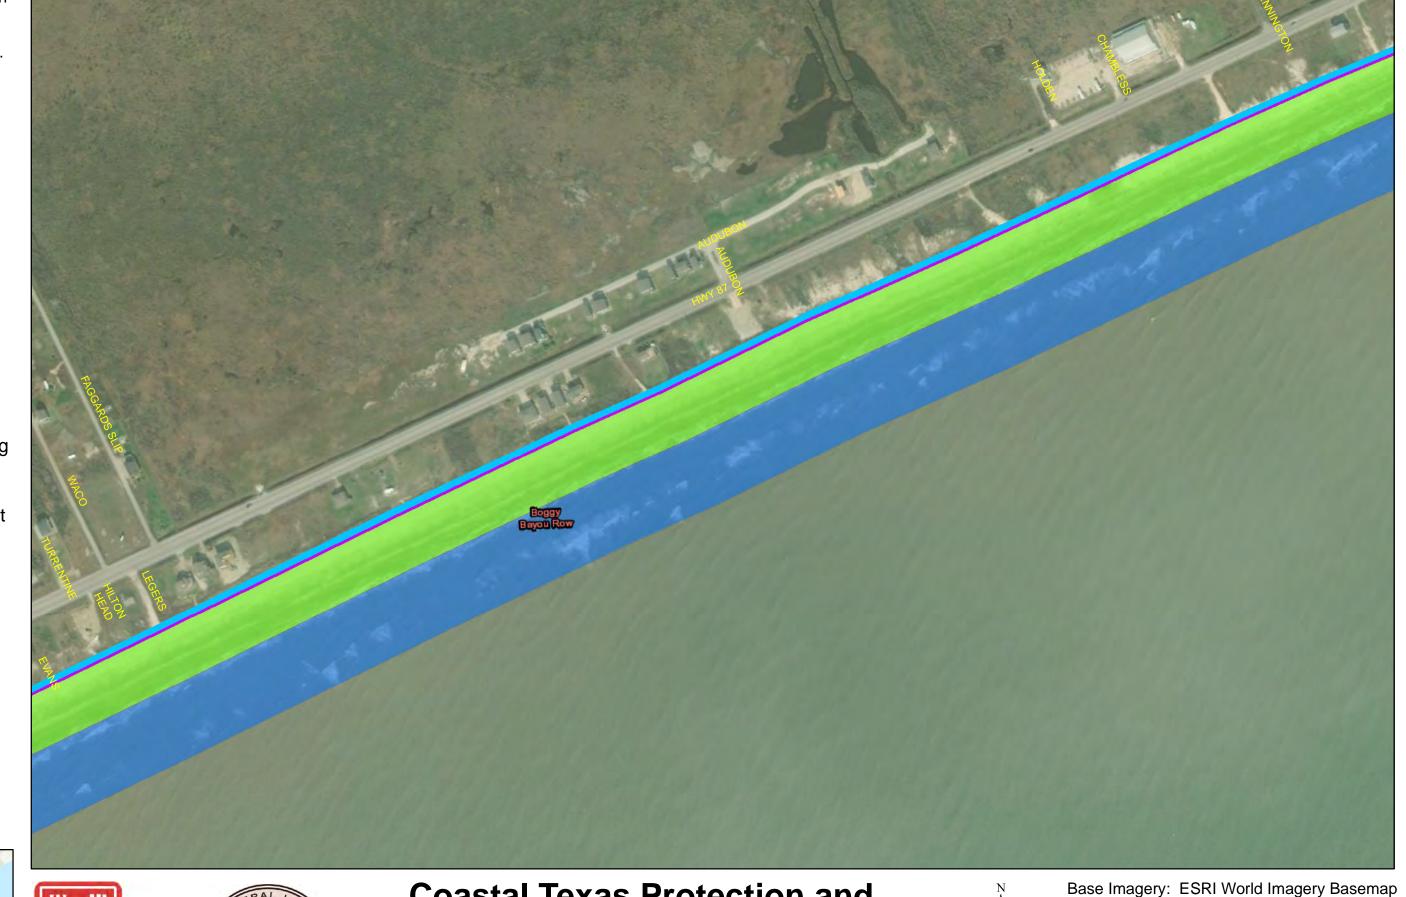

**Coastal Texas Protection and** Restoration Feasibility Study Beach and Dune System **Bolivar Peninsula** 

DATUM: NAD 1983

PROJECTION: STATE PLANE

ZONE: TX-SC 4204

Draft Date: 10Jan2020

- **Private Access**
- **Proposed Outfalls**
- **Navigation Gate** Tie-In
- **CBRS** Unit Area
- Vehicle Access
- **Temporary Staging** Area
- New Beach 250ft
- Dune Field 185ft
- Temporary Work Easement - 20ft
- Permanent Easement - 10ft

**Coastal Texas Protection and** Restoration Feasibility Study Beach and Dune System **Bolivar Peninsula** 

DATUM: NAD 1983

PROJECTION: STATE PLANE

ZONE: TX-SC 4204

Draft Date: 10Jan2020

- Private Access
- Proposed Outfalls
- Navigation Gate Tie-In
- CBRS Unit Area
- Vehicle Access
- Temporary Staging
  Area
- New Beach 250ft
- Dune Field 185ft
- Temporary Work Easement - 20ft
- Permanent Easement - 10ft