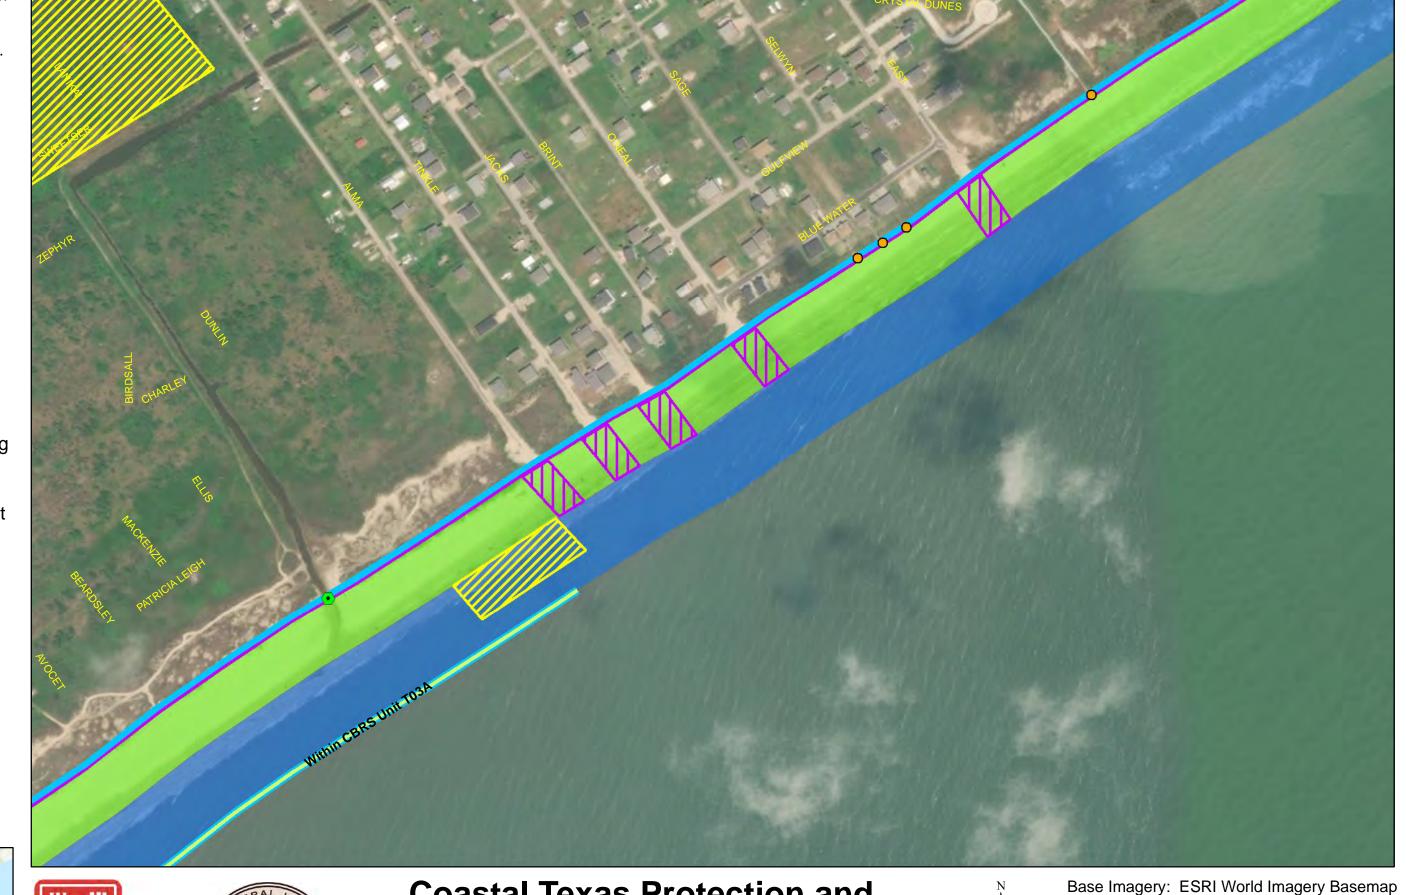

Coastal Texas Protection and Restoration Feasibility Study Beach and Dune System Bolivar Peninsula

Base Imagery: ESRI Basemaps

0 2 4

Miles

Draft Date: 10Jan2020

- **Private Access**
- **Proposed Outfalls**
- **Navigation Gate** Tie-In
- **CBRS Unit Area**
- Vehicle Access
- **Temporary Staging** Area
- New Beach 250ft
- Dune Field 185ft
- Temporary Work Easement - 20ft
- Permanent Easement - 10ft

**Coastal Texas Protection and** Restoration Feasibility Study Beach and Dune System **Bolivar Peninsula** 

DATUM: NAD 1983

PROJECTION: STATE PLANE

ZONE: TX-SC 4204

Base Imagery: ESRI World Imagery Basemap

1,000

Draft Date: 10Jan2020

- **Private Access**
- **Proposed Outfalls**
- **Navigation Gate** Tie-In
- **CBRS** Unit Area
- Vehicle Access
- **Temporary Staging** Area
- New Beach 250ft
- Dune Field 185ft
- Temporary Work Easement - 20ft
- Permanent Easement - 10ft