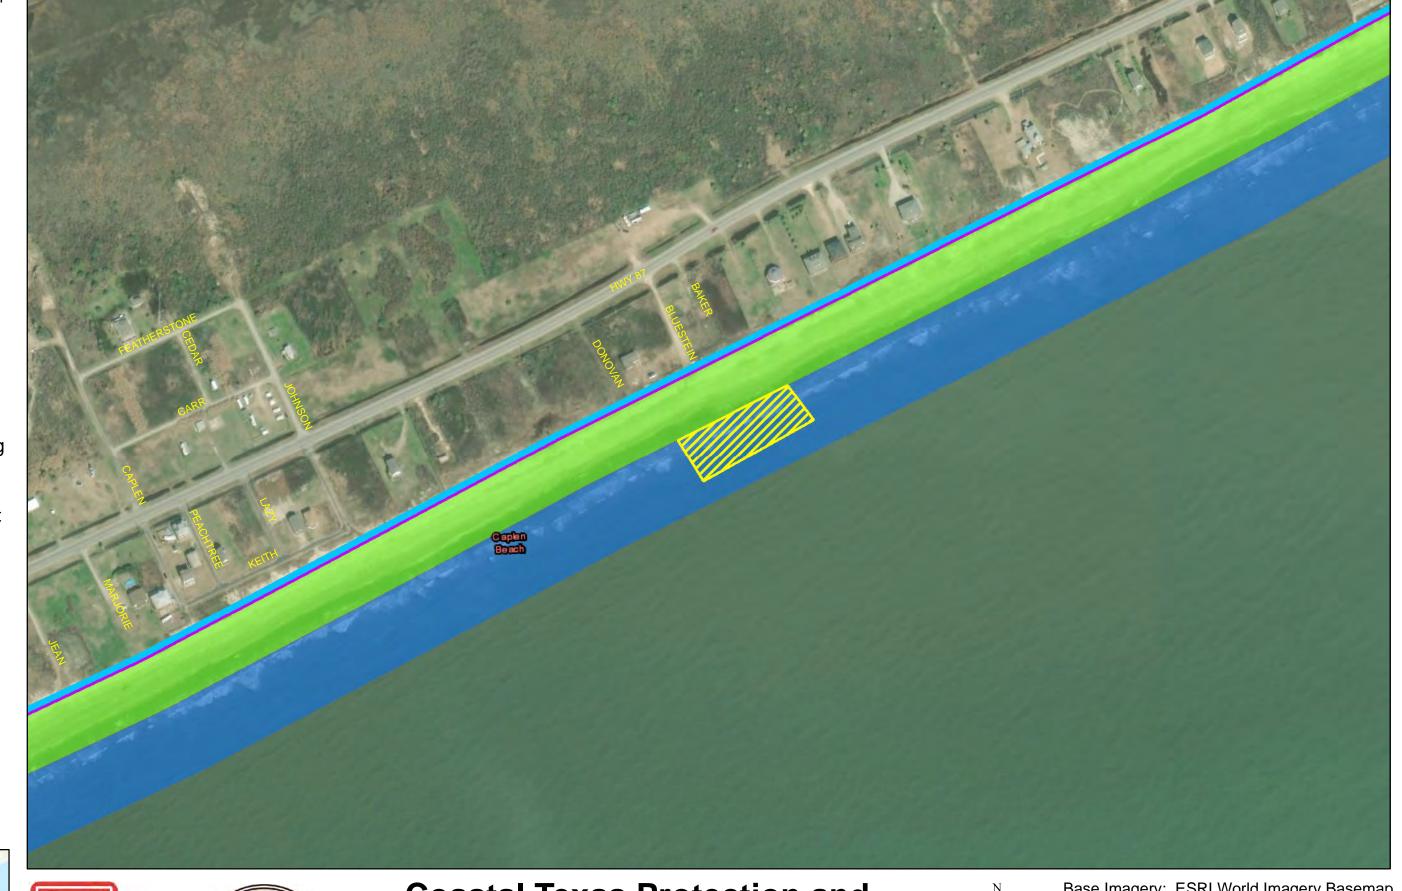

Coastal Texas Protection and Restoration Feasibility Study
Beach and Dune System
Bolivar Peninsula

PROJECTION: STATE PLANE

ZONE: TX-SC 4204

Base imagery: ESRI World imagery Basema

0 125 250 500 F

Draft Date: 10Jan2020

- **Private Access**
- **Proposed Outfalls**
- **Navigation Gate** Tie-In
- **CBRS** Unit Area
- Vehicle Access
- Temporary Staging Area
- New Beach 250ft
- Dune Field 185ft
- Temporary Work Easement - 20ft
- Permanent Easement - 10ft