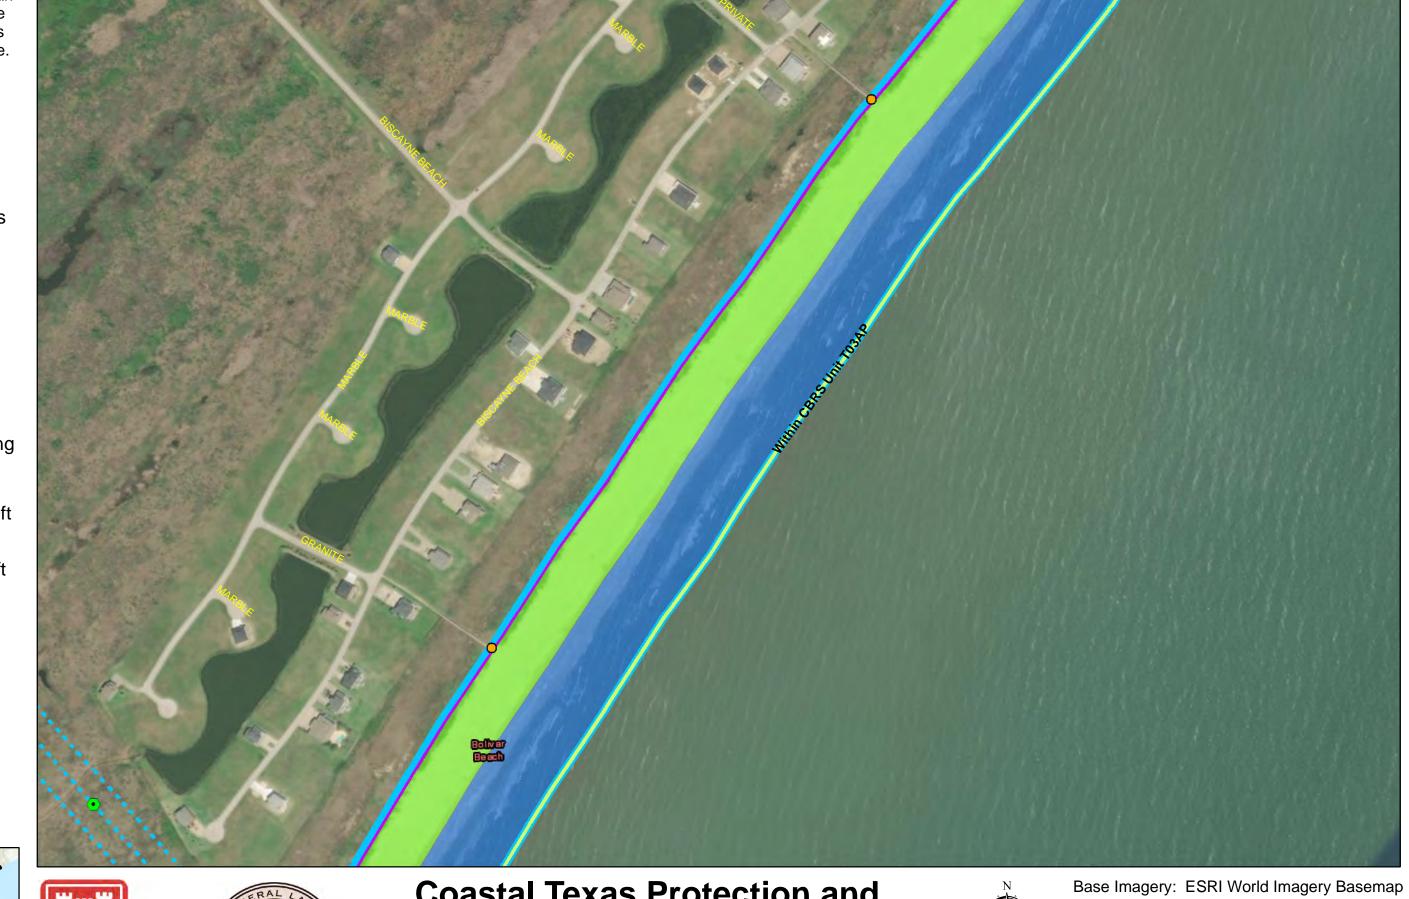

**Coastal Texas Protection and** Restoration Feasibility Study Beach and Dune System **Bolivar Peninsula** 

DATUM: NAD 1983

PROJECTION: STATE PLANE

ZONE: TX-SC 4204

Draft Date: 10Jan2020

- **Private Access**
- **Proposed Outfalls**
- **Navigation Gate** Tie-In
- **CBRS** Unit Area
- Vehicle Access
- **Temporary Staging** Area
- New Beach 250ft
- Dune Field 185ft
- Temporary Work Easement - 20ft
- Permanent Easement - 10ft

**Coastal Texas Protection and** Restoration Feasibility Study Beach and Dune System **Bolivar Peninsula** 

DATUM: NAD 1983

PROJECTION: STATE PLANE

ZONE: TX-SC 4204

Draft Date: 10Jan2020

- Private Access
- Proposed Outfalls
- Navigation Gate Tie-In
- CBRS Unit Area
- Vehicle Access
- Temporary Staging
  Area
- New Beach 250ft
- Dune Field 185ft
- Temporary Work Easement - 20ft
- Permanent Easement - 10ft