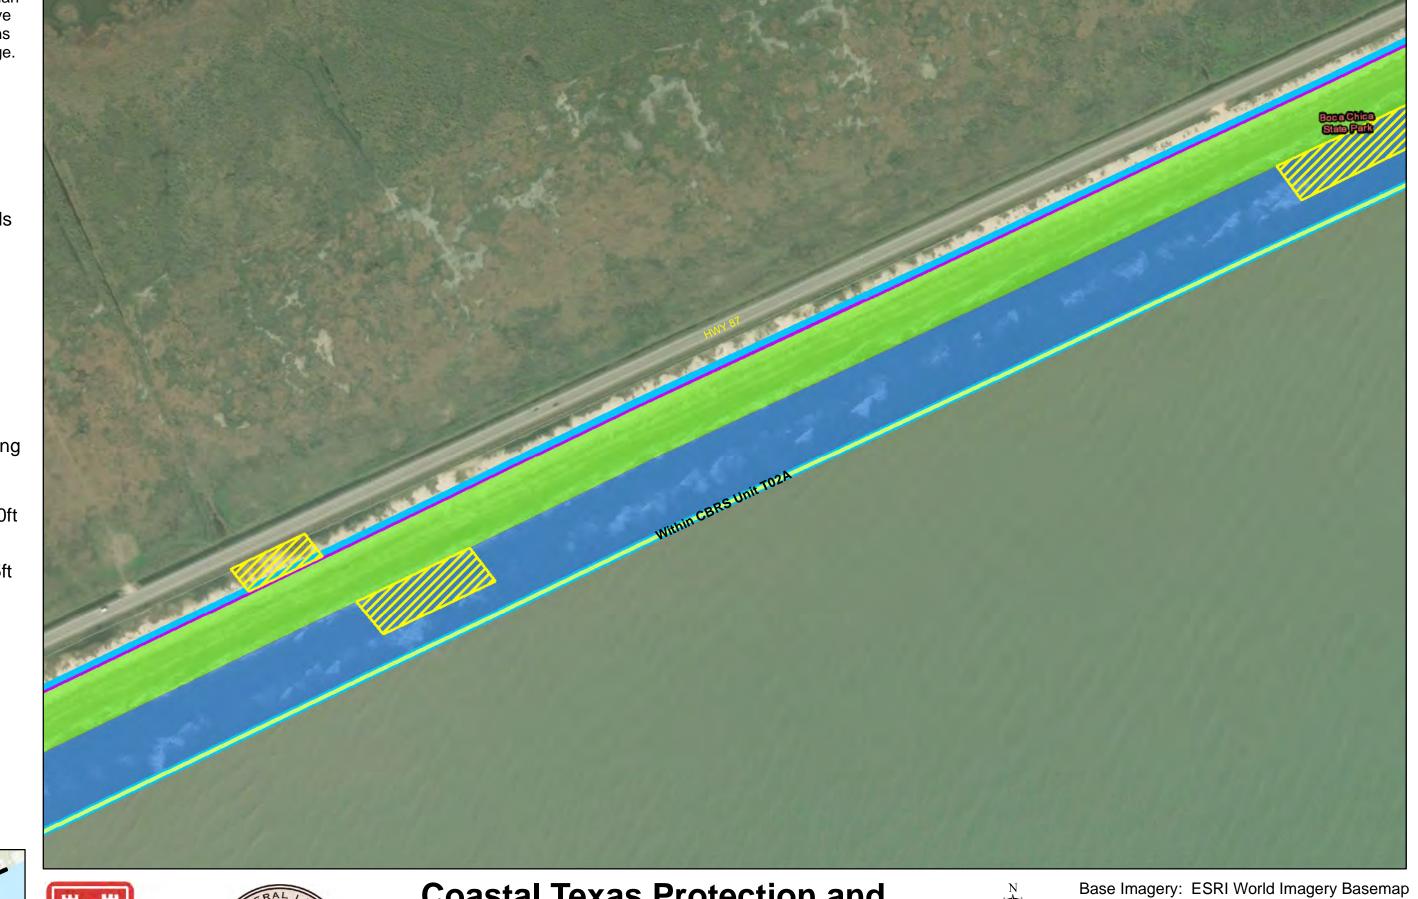

Coastal Texas Protection and Restoration Feasibility Study Beach and Dune System Bolivar Peninsula

Base Imagery: ESRI Basemaps

0 2 4

Miles

Draft Date: 10Jan2020

- **Private Access**
- **Proposed Outfalls**
- **Navigation Gate** Tie-In
- **CBRS Unit Area**
- Vehicle Access
- **Temporary Staging** Area
- New Beach 250ft
- Dune Field 185ft
- Temporary Work Easement - 20ft
- Permanent Easement - 10ft

1,000

Draft Date: 10Jan2020

- **Private Access**
- **Proposed Outfalls**
- **Navigation Gate** Tie-In
- **CBRS** Unit Area
- Vehicle Access
- **Temporary Staging** Area
- New Beach 250ft
- Dune Field 185ft
- Temporary Work Easement - 20ft
- Permanent Easement - 10ft