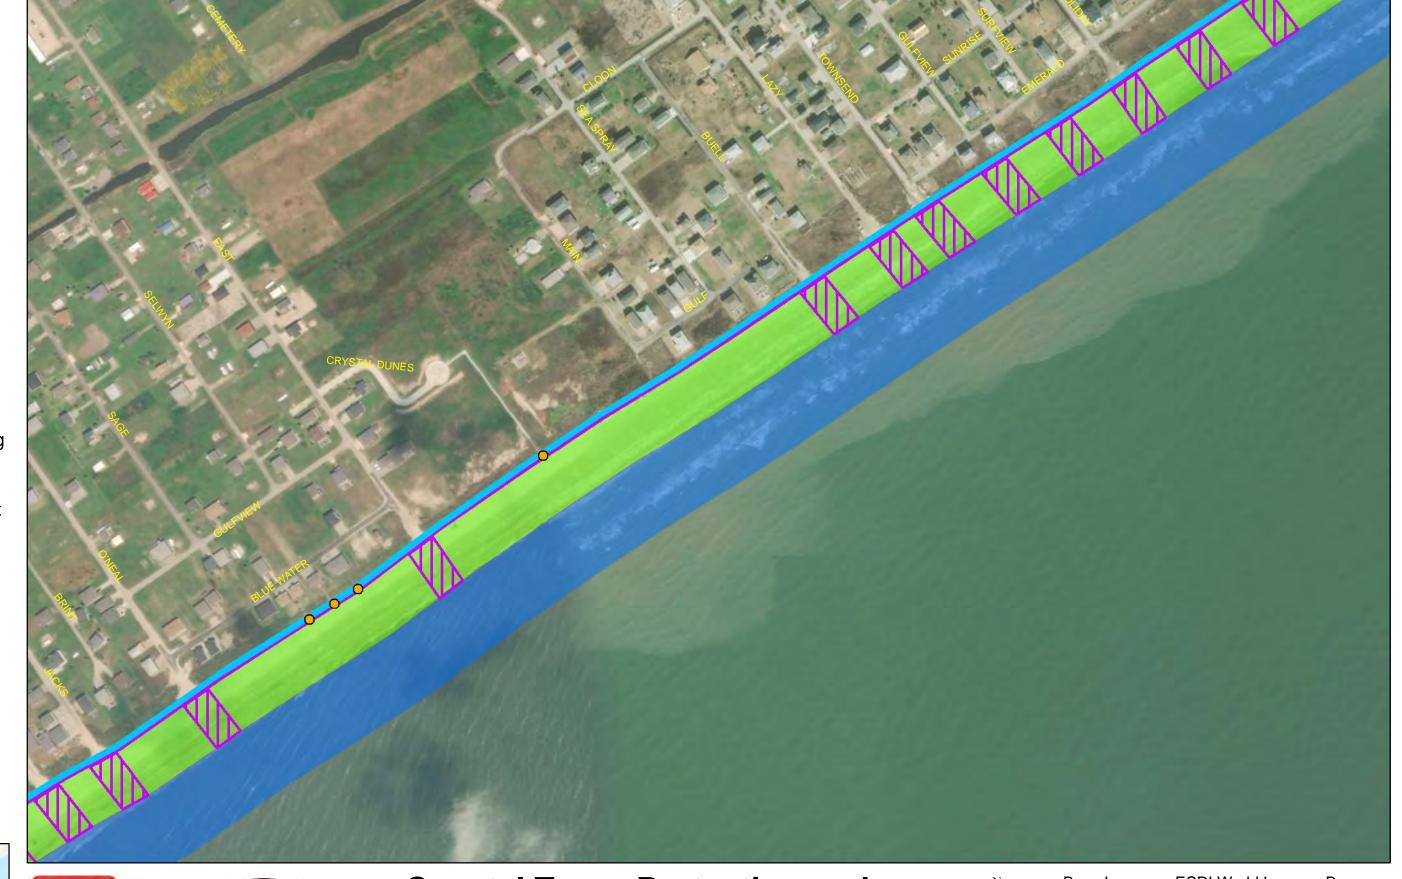

**Coastal Texas Protection and** Restoration Feasibility Study Beach and Dune System **Bolivar Peninsula** 

DATUM: NAD 1983

PROJECTION: STATE PLANE

ZONE: TX-SC 4204

Draft Date: 10Jan2020

- **Private Access**
- **Proposed Outfalls**
- **Navigation Gate** Tie-In
- **CBRS** Unit Area
- Vehicle Access
- **Temporary Staging** Area
- New Beach 250ft
- Dune Field 185ft
- Temporary Work Easement - 20ft
- Permanent Easement - 10ft

**Coastal Texas Protection and** Restoration Feasibility Study Beach and Dune System **Bolivar Peninsula** 

DATUM: NAD 1983

PROJECTION: STATE PLANE

ZONE: TX-SC 4204

Draft Date: 10Jan2020

- Private Access
- Proposed Outfalls
- Navigation Gate Tie-In
- CBRS Unit Area
- Vehicle Access
- Temporary Staging
  Area
- New Beach 250ft
- Dune Field 185ft
- Temporary Work Easement - 20ft
- Permanent Easement - 10ft