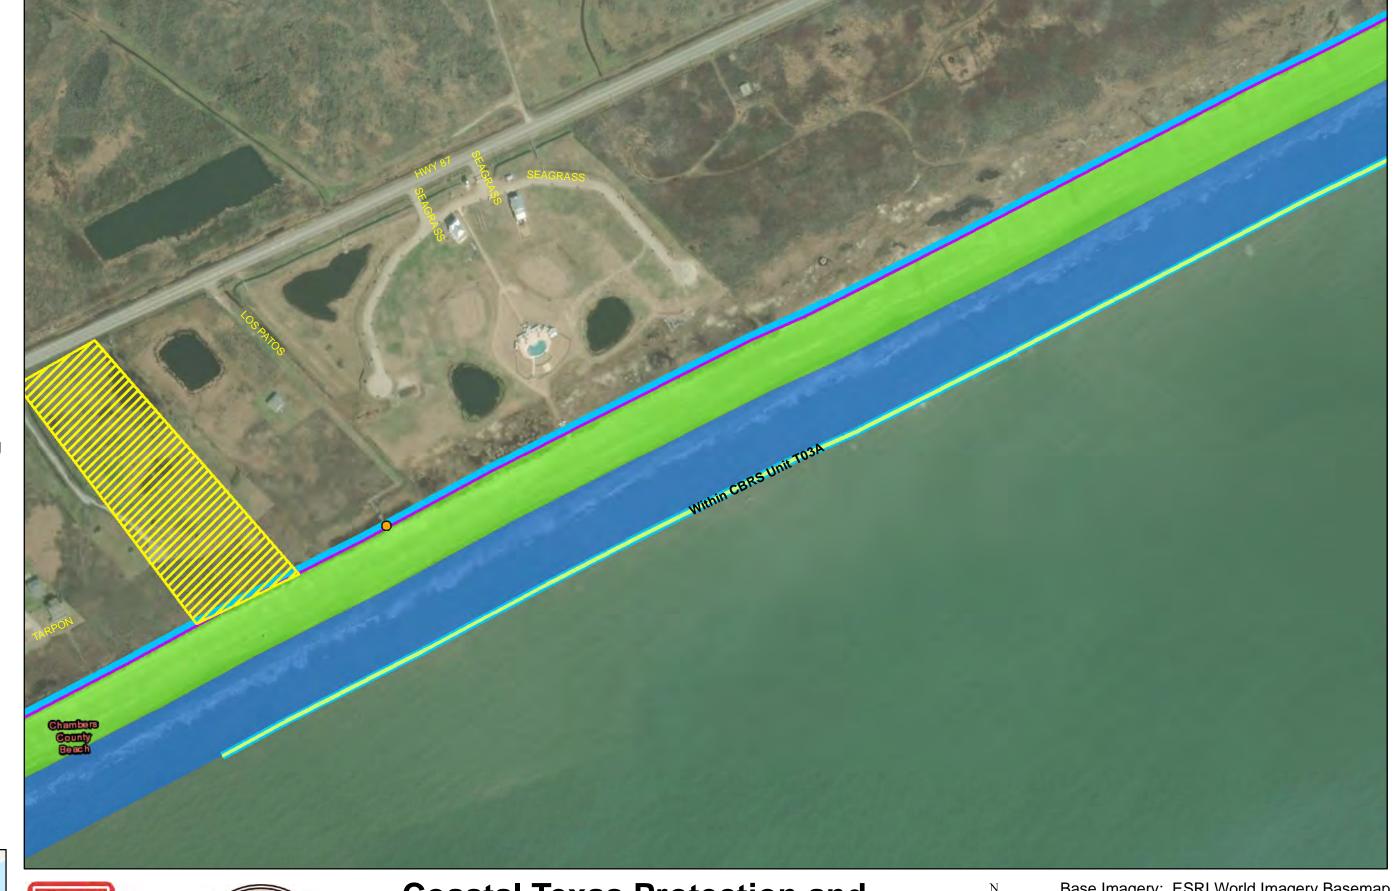

**Coastal Texas Protection and** Restoration Feasibility Study Beach and Dune System **Bolivar Peninsula** 

DATUM: NAD 1983

PROJECTION: STATE PLANE

ZONE: TX-SC 4204

Draft Date: 10Jan2020

- **Private Access**
- **Proposed Outfalls**
- **Navigation Gate** Tie-In
- **CBRS** Unit Area
- Vehicle Access
- **Temporary Staging** Area
- New Beach 250ft
- Dune Field 185ft
- Temporary Work Easement - 20ft
- Permanent Easement - 10ft

**Coastal Texas Protection and** Restoration Feasibility Study Beach and Dune System **Bolivar Peninsula** 

DATUM: NAD 1983

PROJECTION: STATE PLANE

ZONE: TX-SC 4204

Draft Date: 10Jan2020

- Private Access
- Proposed Outfalls
- Navigation Gate Tie-In
- CBRS Unit Area
- Vehicle Access
- Temporary Staging
  Area
- New Beach 250ft
- Dune Field 185ft
- Temporary Work Easement - 20ft
- Permanent Easement - 10ft