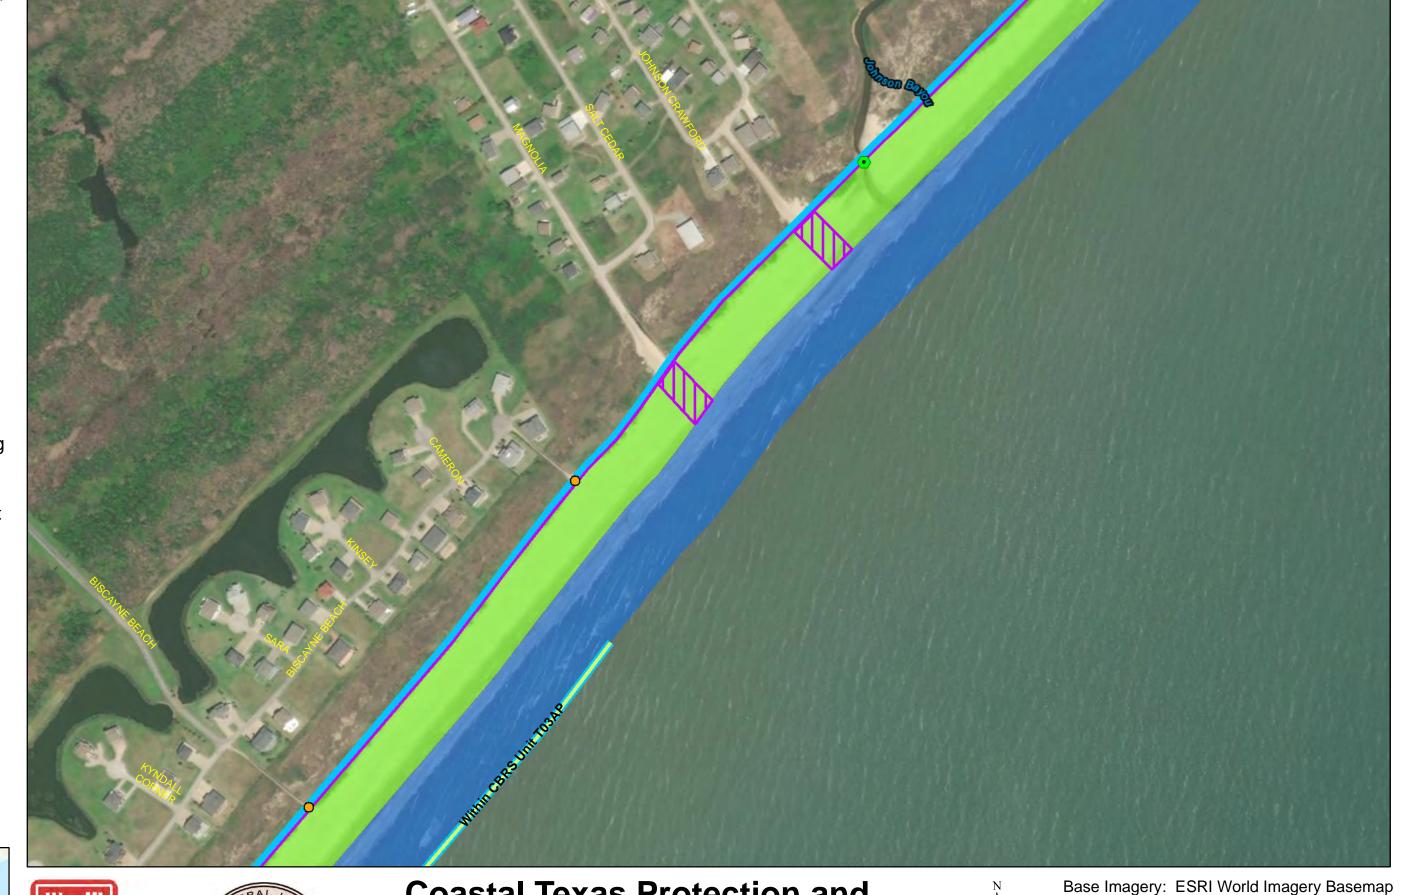

**Coastal Texas Protection and** Restoration Feasibility Study Beach and Dune System **Bolivar Peninsula** 

DATUM: NAD 1983

PROJECTION: STATE PLANE

ZONE: TX-SC 4204

Draft Date: 10Jan2020

- Private Access
- Proposed Outfalls
- Navigation Gate Tie-In
- CBRS Unit Area
- Vehicle Access
- Temporary Staging
  Area
- New Beach 250ft
- Dune Field 185ft
- Temporary Work Easement - 20ft
- Permanent Easement - 10ft

- **Private Access**
- **Proposed Outfalls**
- **Navigation Gate** Tie-In
- **CBRS** Unit Area
- Vehicle Access
- Temporary Staging Area
- New Beach 250ft
- Dune Field 185ft
- Temporary Work Easement - 20ft
- Permanent Easement - 10ft

**Coastal Texas Protection and** Restoration Feasibility Study Beach and Dune System **Bolivar Peninsula** 

PROJECTION: STATE PLANE

ZONE: TX-SC 4204

Draft Date: 10Jan2020

- **Private Access**
- **Proposed Outfalls**
- **Navigation Gate** Tie-In
- **CBRS Unit Area**
- Vehicle Access
- **Temporary Staging** Area
- New Beach 250ft
- Dune Field 185ft
- Temporary Work Easement - 20ft
- Permanent Easement - 10ft