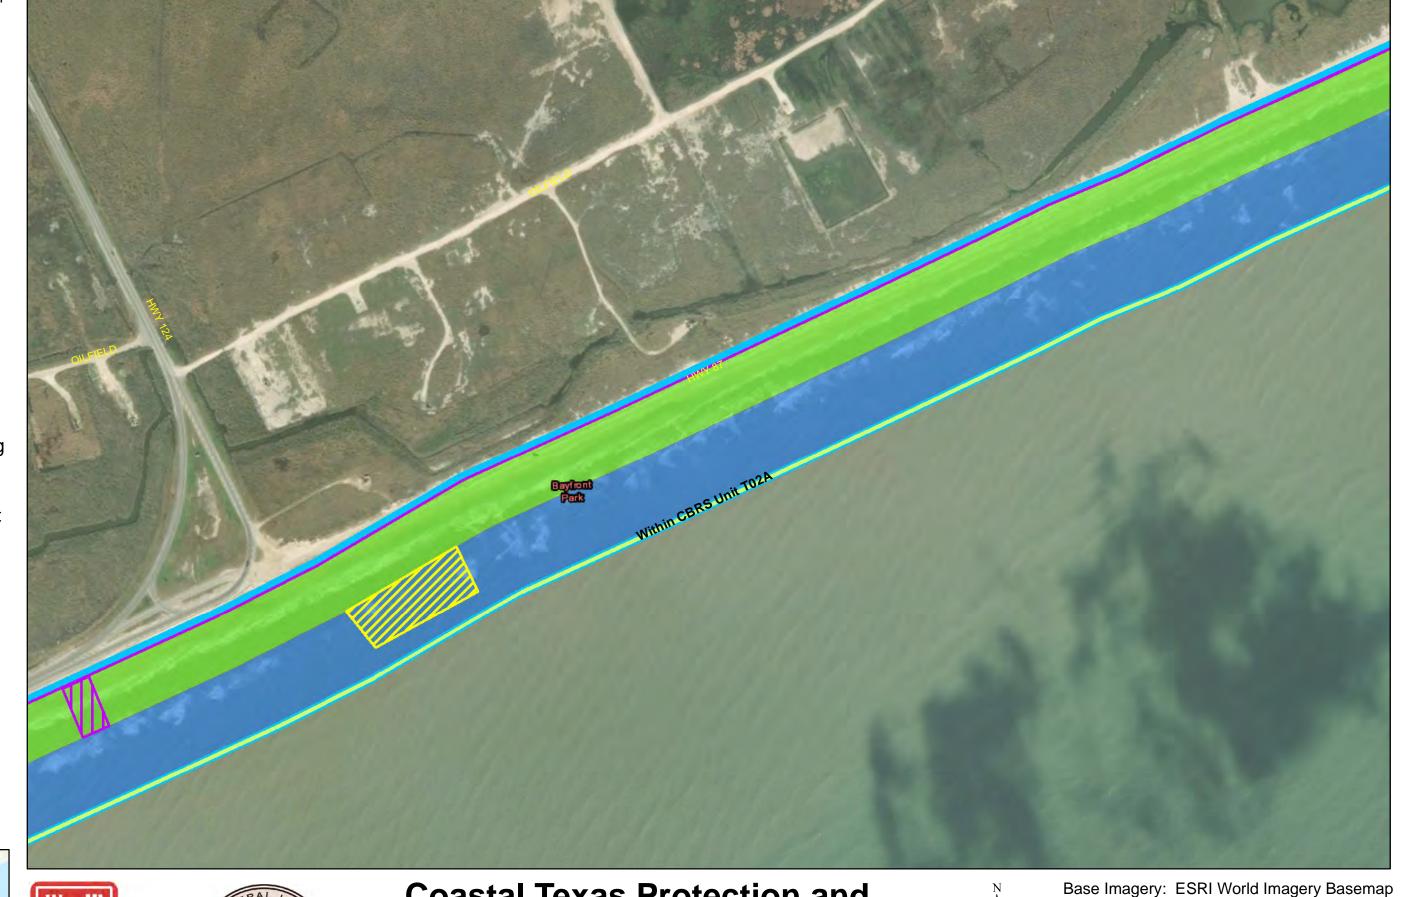

Coastal Texas Protection and Restoration Feasibility Study
Beach and Dune System
Bolivar Peninsula

PROJECTION: STATE PLANE

ZONE: TX-SC 4204

Base imagery: ESRI World imagery Basema

0 125 250 500 F

Draft Date: 10Jan2020

- **Private Access**
- **Proposed Outfalls**
- **Navigation Gate** Tie-In
- **CBRS** Unit Area
- Vehicle Access
- Temporary Staging Area
- New Beach 250ft
- Dune Field 185ft
- Temporary Work Easement - 20ft
- Permanent Easement - 10ft