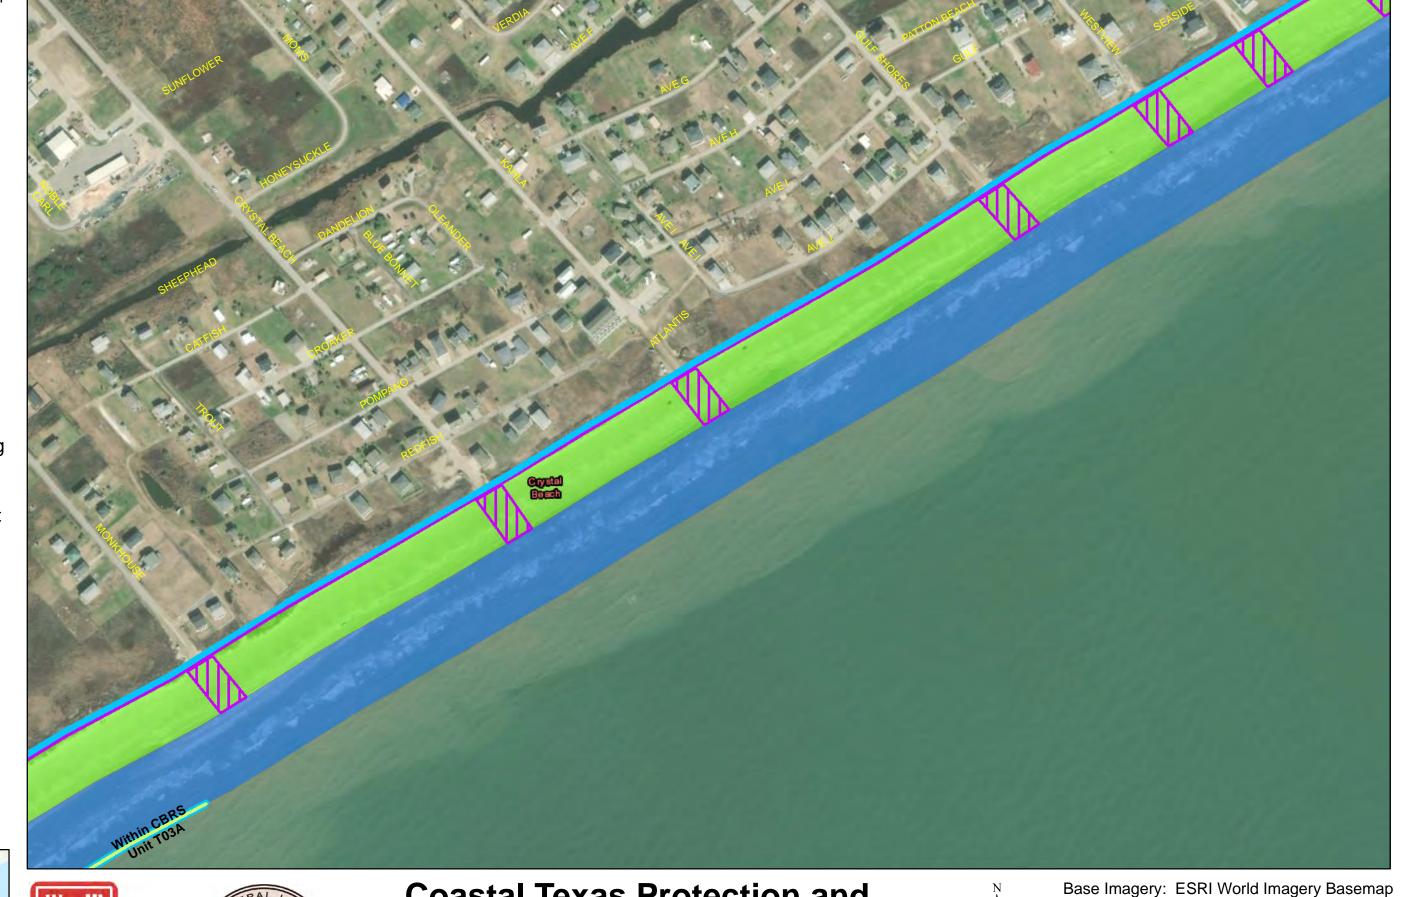

Coastal Texas Protection and Restoration Feasibility Study
Beach and Dune System
Bolivar Peninsula

PROJECTION: STATE PLANE

ZONE: TX-SC 4204

Base imagery: ESRI World imagery Basema

0 125 250 500 F

Draft Date: 10Jan2020

- **Private Access**
- **Proposed Outfalls**
- **Navigation Gate** Tie-In
- **CBRS** Unit Area
- Vehicle Access
- Temporary Staging Area
- New Beach 250ft
- Dune Field 185ft
- Temporary Work Easement - 20ft
- Permanent Easement - 10ft