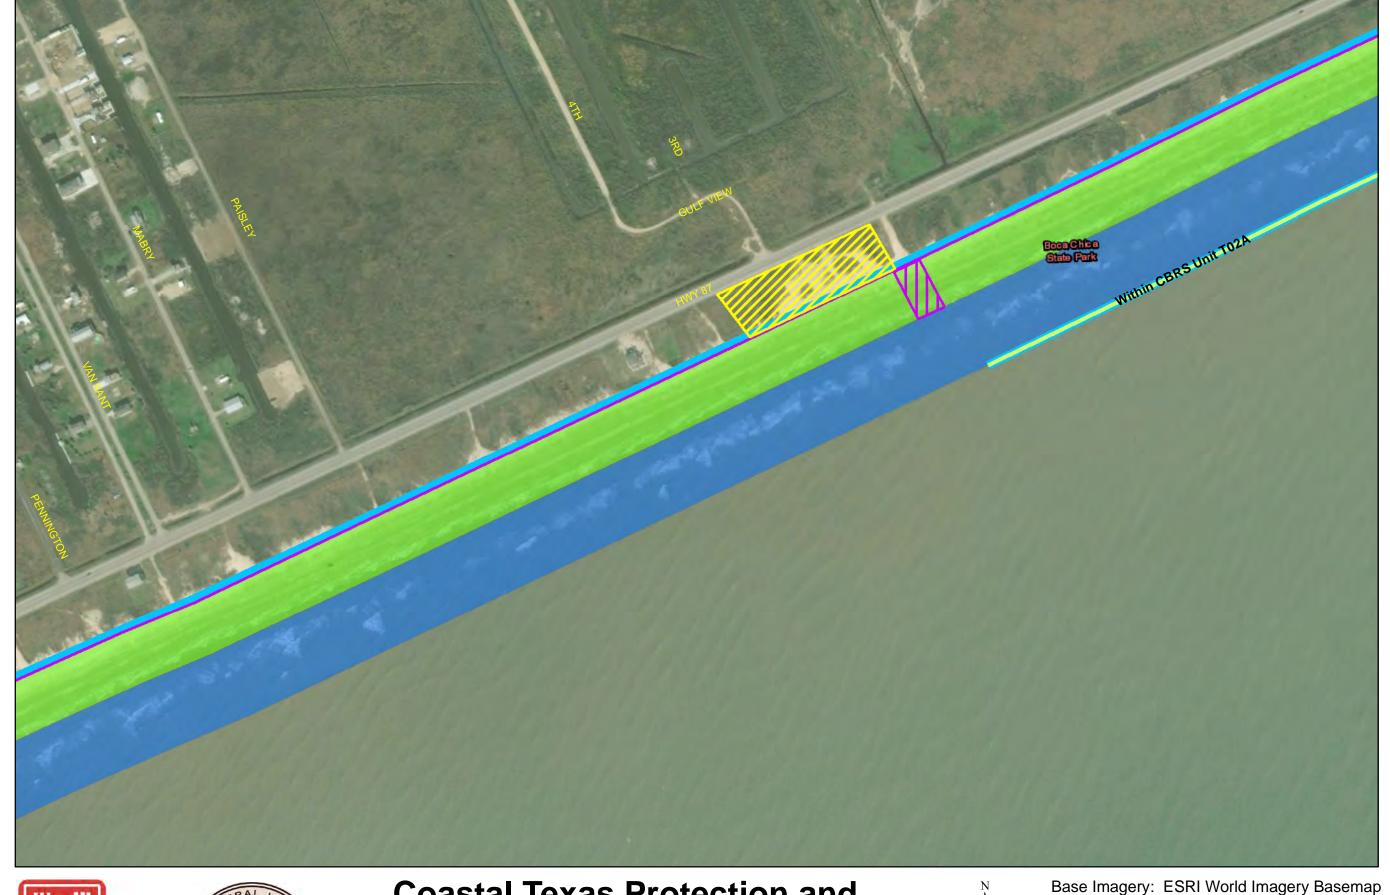

**Coastal Texas Protection and** Restoration Feasibility Study Beach and Dune System **Bolivar Peninsula** 

PROJECTION: STATE PLANE

ZONE: TX-SC 4204

Draft Date: 10Jan2020

- **Private Access**
- **Proposed Outfalls**
- **Navigation Gate** Tie-In
- **CBRS Unit Area**
- Vehicle Access
- **Temporary Staging** Area
- New Beach 250ft
- Dune Field 185ft
- Temporary Work Easement - 20ft
- Permanent Easement - 10ft

**Coastal Texas Protection and** Restoration Feasibility Study Beach and Dune System **Bolivar Peninsula** 

DATUM: NAD 1983

PROJECTION: STATE PLANE

ZONE: TX-SC 4204

Draft Date: 10Jan2020

- **Private Access**
- **Proposed Outfalls**
- **Navigation Gate** Tie-In
- **CBRS** Unit Area
- Vehicle Access
- **Temporary Staging** Area
- New Beach 250ft
- Dune Field 185ft
- Temporary Work Easement - 20ft
- Permanent Easement - 10ft